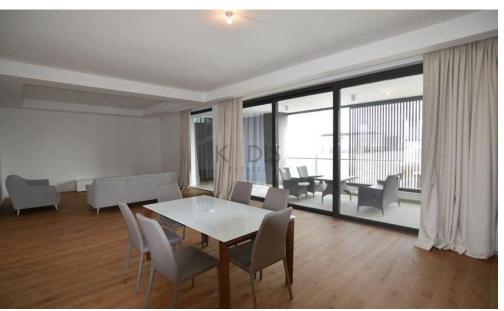

## 3 Bedroom Apartment for Rent in Potamos Germasogeias, Limassol District

- •3 bedrooms
- •2 W/C
- •Internal Area 149.1m2
- Covered Verandas 22m2
- •Roof Garden 73.4m2
- •Swimming Pool
- Covered Parking
- Fully Furnished
- Kitchen Appliances
- •Gym & Sauna

| Property Info |                         | Plot / Area Info |              | Additional info |                  |
|---------------|-------------------------|------------------|--------------|-----------------|------------------|
|               |                         |                  |              | Reference Numb  | er <b>10290</b>  |
| Covered Area  | 149                     | Pool             | Yes          | Property type   | <b>Apartment</b> |
| Heating       | Underfloor Heating, Yes | Parking          | Covered, Yes | Condition       | <b>Brand New</b> |
|               |                         |                  |              | Bathrooms       | 2                |