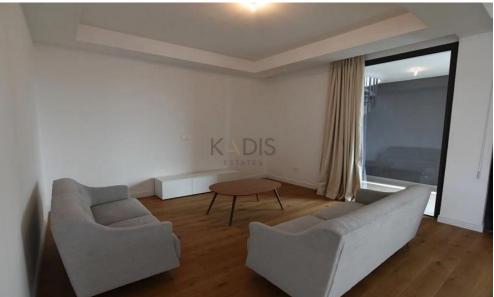

## 3 Bedroom Apartment for Rent in Potamos Germasogeias, Limassol District

- •3 bedrooms
- •2 W/C
- •Internal Area 149.1m2
- Covered Verandas 22m2
- •Roof Garden 73.4m2
- •Swimming Pool
- Covered Parking
- Fully Furnished
- Kitchen Appliances
- •Gym & Sauna

| Property Info |                         | Plot / Area Info |              | Additional info |                  |
|---------------|-------------------------|------------------|--------------|-----------------|------------------|
|               |                         |                  |              | Reference Numb  | er <b>10290</b>  |
| Covered Area  | 149                     | Pool             | Yes          | Property type   | <b>Apartment</b> |
| Heating       | Underfloor Heating, Yes | Parking          | Covered, Yes | Condition       | <b>Brand New</b> |
|               |                         |                  |              | Bathrooms       | 2                |