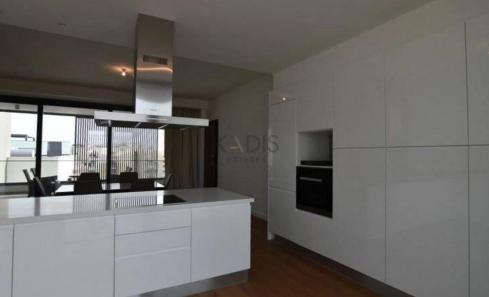

## 3 Bedroom Apartment for Rent in Potamos Germasogeias, Limassol District

- •3 bedrooms
- •2 W/C
- •Internal Area 149.1m2
- Covered Verandas 22m2
- •Roof Garden 73.4m2
- •Swimming Pool
- Covered Parking
- Fully Furnished
- Kitchen Appliances
- •Gym & Sauna

| Property Info |                         | Plot / Area Info |              | Additional info |                  |
|---------------|-------------------------|------------------|--------------|-----------------|------------------|
|               |                         |                  |              | Reference Numb  | er <b>10290</b>  |
| Covered Area  | 149                     | Pool             | Yes          | Property type   | <b>Apartment</b> |
| Heating       | Underfloor Heating, Yes | Parking          | Covered, Yes | Condition       | <b>Brand New</b> |
|               |                         |                  |              | Bathrooms       | 2                |