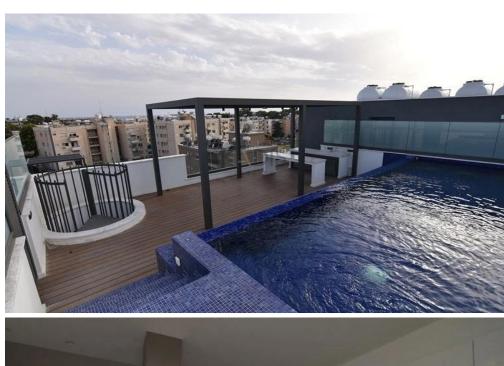

## 3 Bedroom Apartment for Rent in Potamos Germasogeias, Limassol District

- •3 bedrooms
- •2 W/C
- •Internal Area 149.1m2
- Covered Verandas 22m2
- •Roof Garden 73.4m2
- •Swimming Pool
- Covered Parking
- Fully Furnished
- Kitchen Appliances
- •Gym & Sauna

| Property Info |                         | Plot / Area Info |              | Additional info |                  |
|---------------|-------------------------|------------------|--------------|-----------------|------------------|
|               |                         |                  |              | Reference Numb  | er <b>10290</b>  |
| Covered Area  | 149                     | Pool             | Yes          | Property type   | <b>Apartment</b> |
| Heating       | Underfloor Heating, Yes | Parking          | Covered, Yes | Condition       | <b>Brand New</b> |
|               |                         |                  |              | Bathrooms       | 2                |