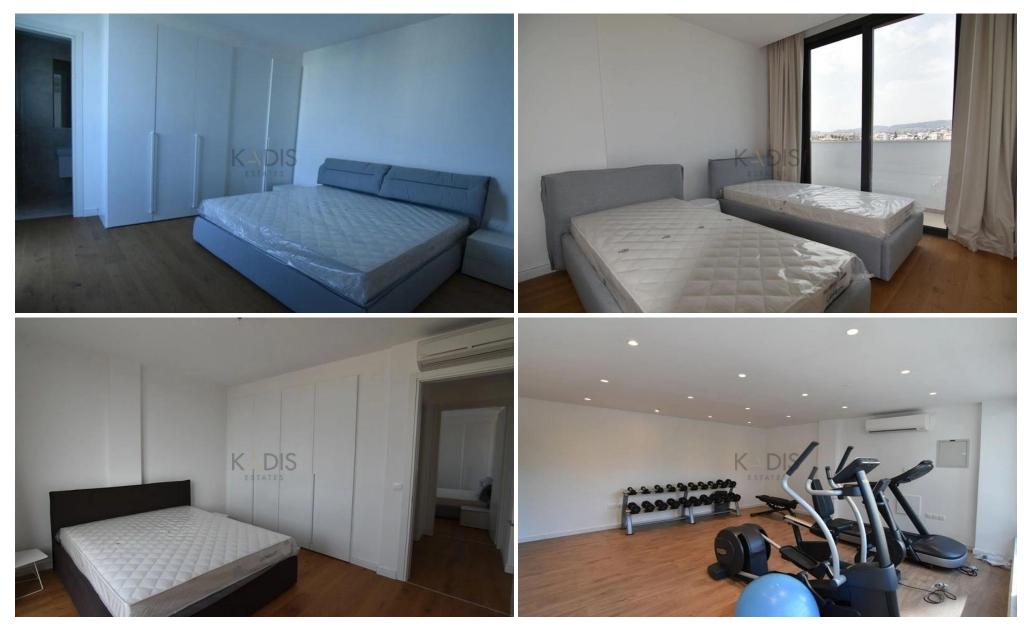

## 3 Bedroom Apartment for Rent in Potamos Germasogeias, Limassol District

- •3 bedrooms
- •2 W/C
- •Internal Area 149.1m2
- Covered Verandas 22m2
- •Roof Garden 73.4m2
- •Swimming Pool
- Covered Parking
- Fully Furnished
- Kitchen Appliances
- •Gym & Sauna

| Amemics | Location                       |                  |
|---------|--------------------------------|------------------|
| • Gym   | Location: Potamos Germasogeias | Region: Limassol |
| * Gyili |                                |                  |