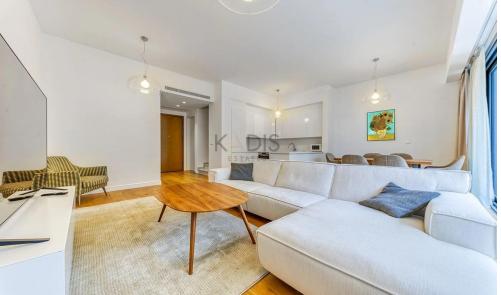

## 2 Bedroom Apartment for Rent in Limassol - Mesa Geitonia

- •2 bedrooms
- •2 W/C
- •Internal Area 112m2
- Covered Verandas 10.2m2
- Energy Efficiency "A"

10294

**Property Info** Plot / Area Info

Covered Area