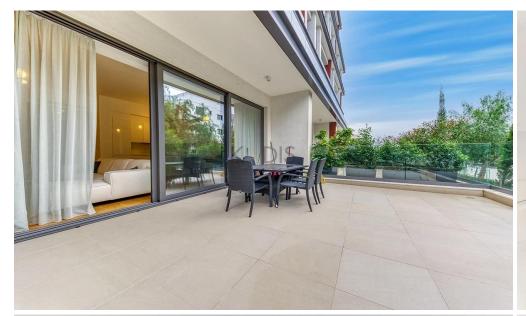

## 2 Bedroom Apartment for Rent in Limassol - Mesa Geitonia

- •2 bedrooms
- •2 W/C
- •Internal Area 112m2
- Covered Verandas 10.2m2
- Energy Efficiency "A"

10294

**Property Info** Plot / Area Info

Covered Area