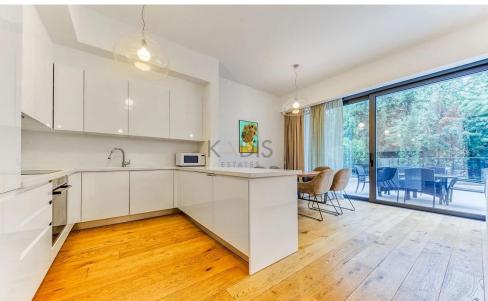

## 2 Bedroom Apartment for Rent in Limassol - Mesa Geitonia

- •2 bedrooms
- •2 W/C
- •Internal Area 112m2
- Covered Verandas 10.2m2
- Energy Efficiency "A"

10294

**Property Info** Plot / Area Info

Covered Area