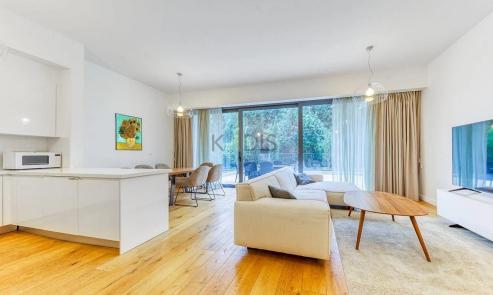

## 2 Bedroom Apartment for Rent in Limassol - Mesa Geitonia

- •2 bedrooms
- •2 W/C
- •Internal Area 112m2
- Covered Verandas 10.2m2
- Energy Efficiency "A"

10294

**Property Info** Plot / Area Info

Covered Area