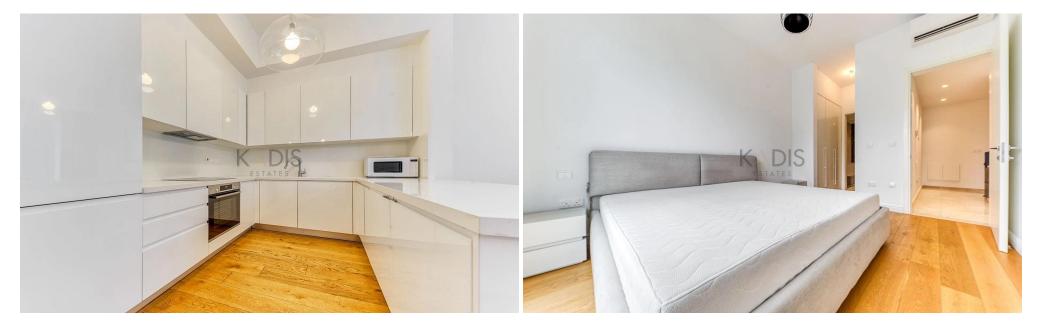

## 2 Bedroom Apartment for Rent in Limassol - Mesa Geitonia

- •2 bedrooms
- •2 W/C
- •Internal Area 112m2
- Covered Verandas 10.2m2
- Energy Efficiency "A"

10294

**Property Info** Plot / Area Info

Covered Area