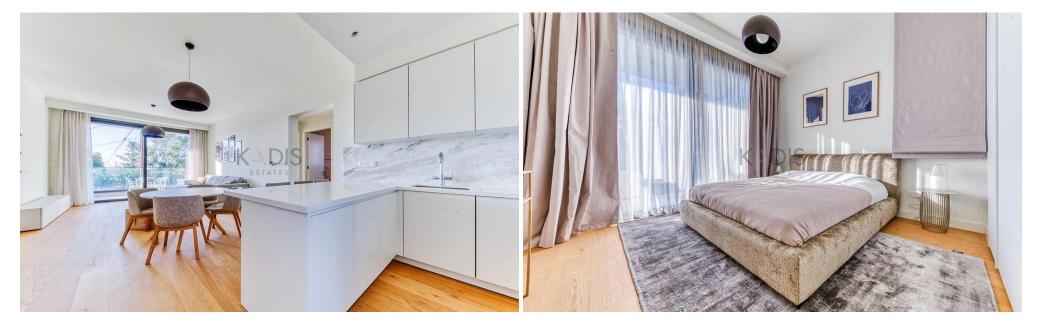

## 2 Bedroom Apartment for Rent in Potamos Germasogeias, Limassol District

- •2 bedrooms
- •2 W/C
- •Internal Area 90.1m2
- •Covered Verandas 21.7m2
- Covered Parking
- Storage
- •Energy Efficiency "A"