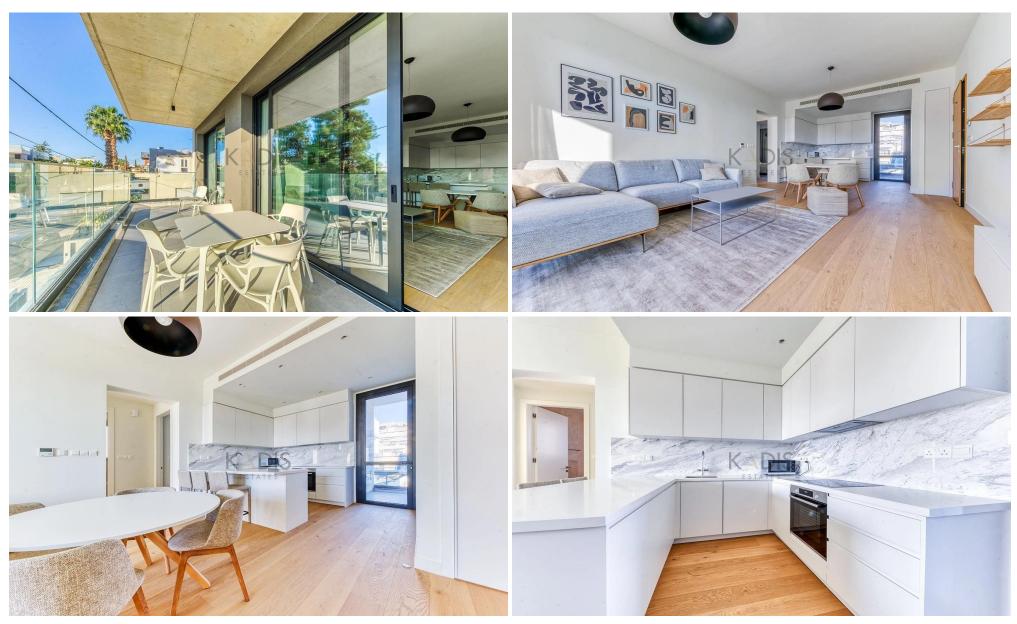

## 2 Bedroom Apartment for Rent in Potamos Germasogeias, Limassol District

- •2 bedrooms
- •2 W/C
- •Internal Area 90.1m2
- •Covered Verandas 21.7m2
- Covered Parking
- Storage
- •Energy Efficiency "A"