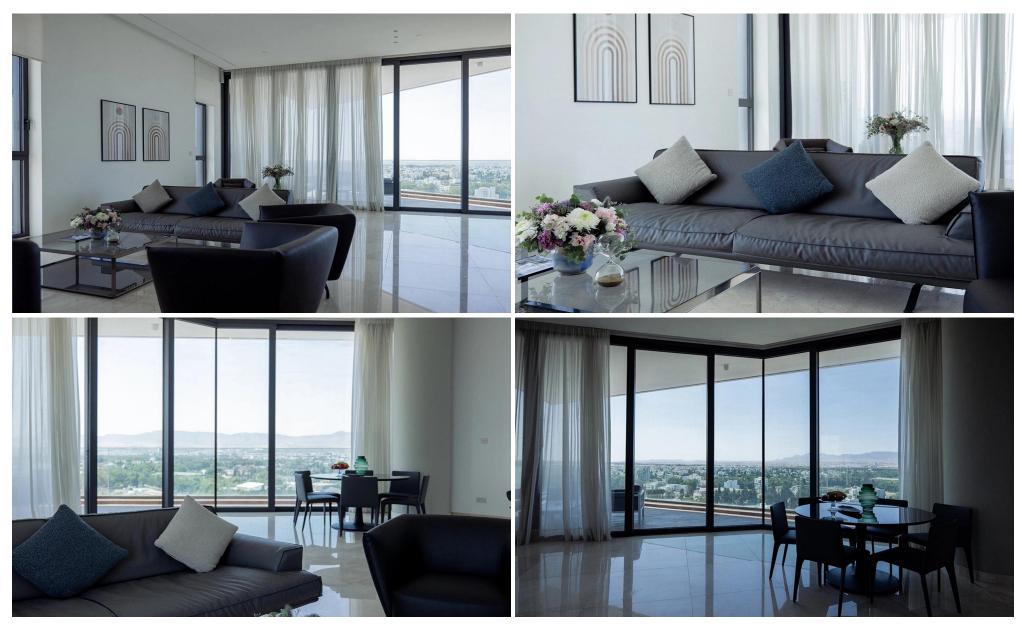

## 3 Bedroom Apartment for Rent in Nicosia District

Luxurious 3-bedroom apartments, spanning 200 m $^2$ . This residence feature en-suite bathrooms for every bedroom, an additional guest washroom, and a 35 m $^2$  veranda that provides a relaxing outdoor lounge with views of the park and the city.

Additionally, residents can earn and redeem Marriott Bonvoy points, ...

| Property Info     |                  | Plot / Area Info |              | Additional info  |                  |
|-------------------|------------------|------------------|--------------|------------------|------------------|
| Covered Veranda   | 35               |                  | Covered, Yes | Reference Number | 1048             |
| Furnishing        | <b>Furnished</b> | Parking          |              | Property type    | <b>Apartment</b> |
| Energy Efficiency | Α                |                  |              | Bathrooms        | 3                |
| Air Conditioning  | All rooms, Yes   |                  |              | View             | City view        |