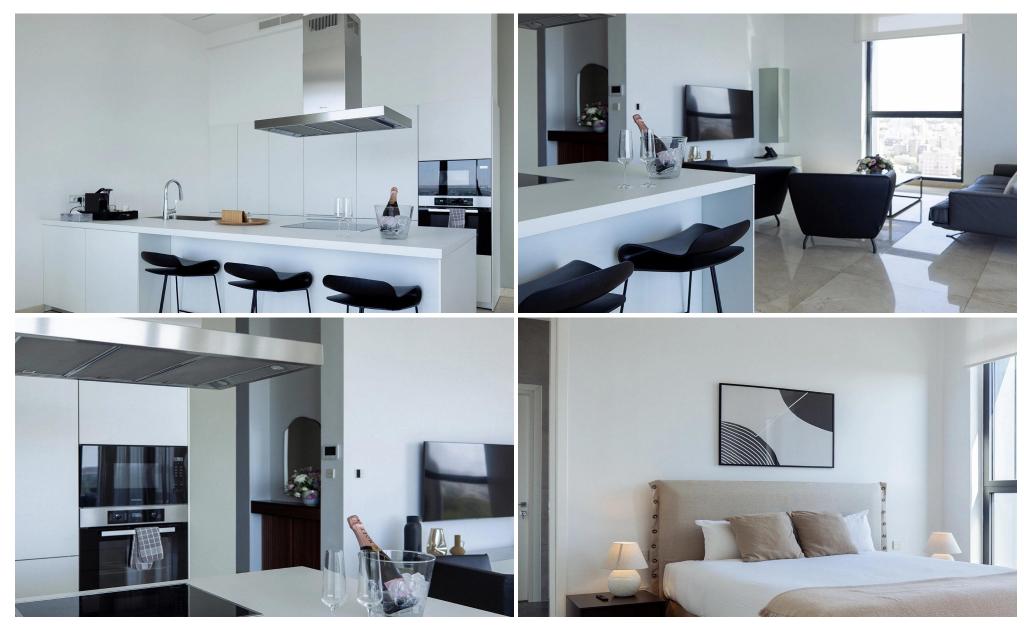

## 3 Bedroom Apartment for Rent in Nicosia District

Luxurious 3-bedroom apartments, spanning 200 m $^2$ . This residence feature en-suite bathrooms for every bedroom, an additional guest washroom, and a 35 m $^2$  veranda that provides a relaxing outdoor lounge with views of the park and the city.

Additionally, residents can earn and redeem Marriott Bonvoy points, ...

| Property Info     |                  | Plot / Area Info |              | Additional info  |                  |
|-------------------|------------------|------------------|--------------|------------------|------------------|
| Covered Veranda   | 35               |                  | Covered, Yes | Reference Number | 1048             |
| Furnishing        | <b>Furnished</b> | Parking          |              | Property type    | <b>Apartment</b> |
| Energy Efficiency | Α                |                  |              | Bathrooms        | 3                |
| Air Conditioning  | All rooms, Yes   |                  |              | View             | City view        |