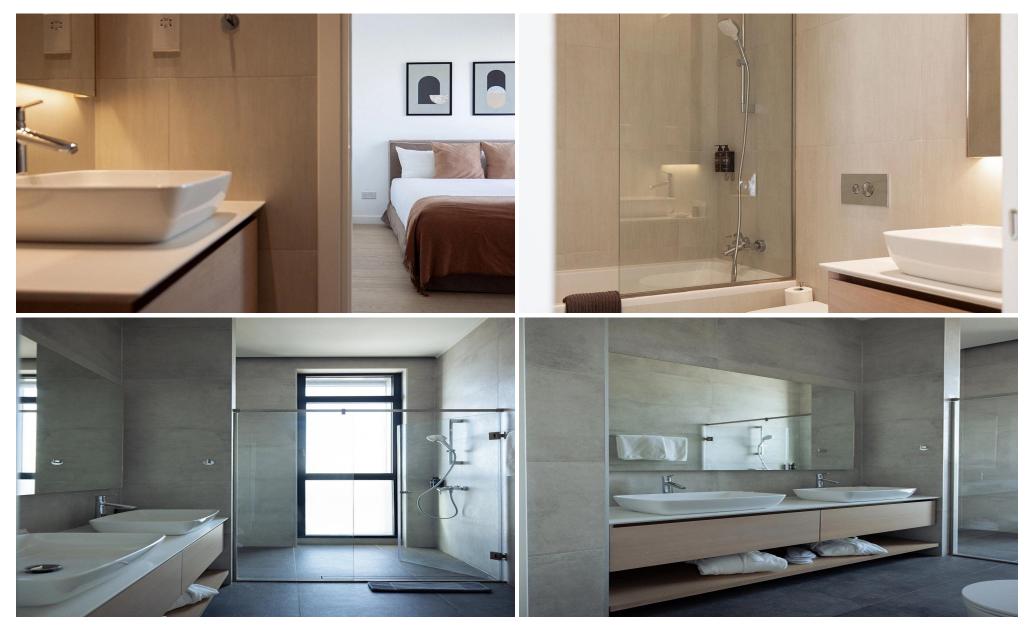

## 3 Bedroom Apartment for Rent in Nicosia District

Luxurious 3-bedroom apartments, spanning 200 m $^2$ . This residence feature en-suite bathrooms for every bedroom, an additional guest washroom, and a 35 m $^2$  veranda that provides a relaxing outdoor lounge with views of the park and the city.

Additionally, residents can earn and redeem Marriott Bonvoy points, ...

| Property Info     |                  | Plot / Area Info |              | Additional info  |                  |
|-------------------|------------------|------------------|--------------|------------------|------------------|
| Covered Veranda   | 35               |                  | Covered, Yes | Reference Number | 1048             |
| Furnishing        | <b>Furnished</b> | Parking          |              | Property type    | <b>Apartment</b> |
| Energy Efficiency | Α                |                  |              | Bathrooms        | 3                |
| Air Conditioning  | All rooms, Yes   |                  |              | View             | City view        |