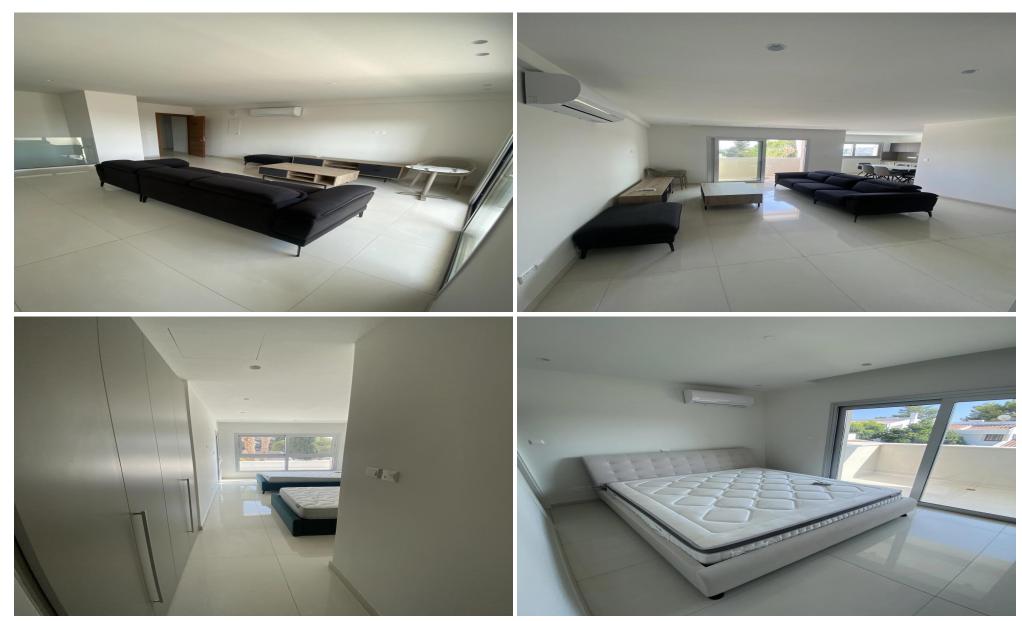

## 2 Bedroom Apartment for Rent in Germasogeia, Limassol District

This is the last available unit (duplex) for rent, situated on the groud and first floors in the brand-new building in the Green Area, Germasogeia – the heart of Limassol. This small three-story block comprises four distinct 2-bedroom unit, boasting a range of features that make it the perfect choice. Situated just 2km away from the nearest sandy beach. Moreover, with essential amenities like banks, supermarkets, shops, and restaurants located within a kilometre radius, convenience is at your doorstep.

No detail has been overlooked from the elegant entrance lobby to the bright and inviting interiors. The use of superior finishing materials, double-glazed windows, and well-app...

| Property Info                                            |                                  | Plot / Area I | nfo          | Additional info                                        |                                     |
|----------------------------------------------------------|----------------------------------|---------------|--------------|--------------------------------------------------------|-------------------------------------|
| Total Number of Floors<br>Furnishing<br>Air Conditioning | 3<br>Furnished<br>All rooms, Yes | Parking       | Covered, Yes | Reference Number<br>Property type<br>Bathrooms<br>View | 3220<br>Apartment<br>3<br>City view |