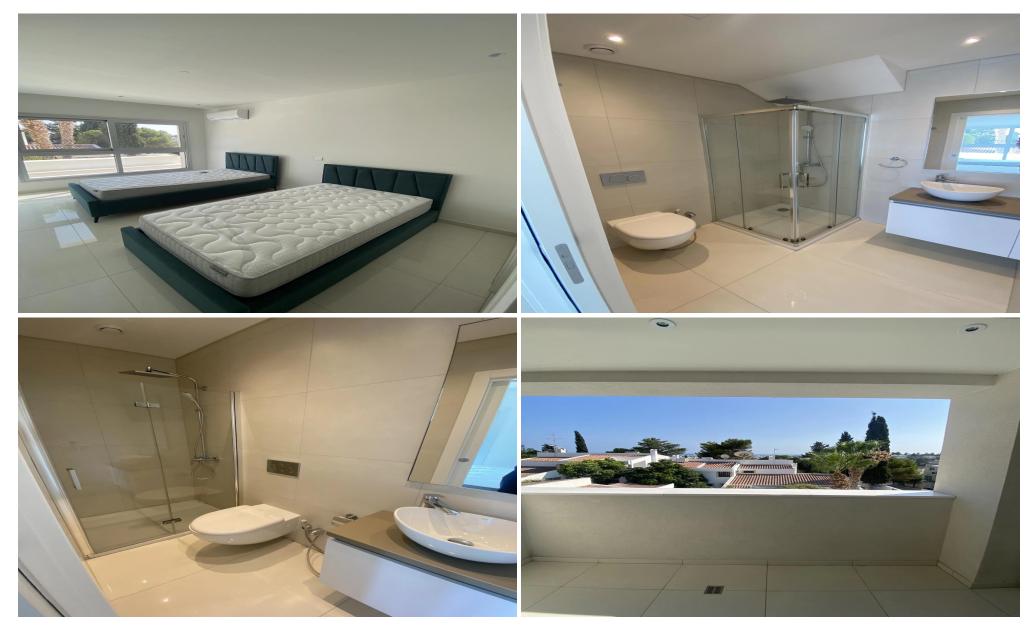

## 2 Bedroom Apartment for Rent in Germasogeia, Limassol District

This is the last available unit (duplex) for rent, situated on the groud and first floors in the brand-new building in the Green Area, Germasogeia – the heart of Limassol. This small three-story block comprises four distinct 2-bedroom unit, boasting a range of features that make it the perfect choice. Situated just 2km away from the nearest sandy beach. Moreover, with essential amenities like banks, supermarkets, shops, and restaurants located within a kilometre radius, convenience is at your doorstep.

No detail has been overlooked from the elegant entrance lobby to the bright and inviting interiors. The use of superior finishing materials, double-glazed windows, and well-app...

| Property Info                                            |                                  | Plot / Area I | nfo          | Additional info                                        |                                     |
|----------------------------------------------------------|----------------------------------|---------------|--------------|--------------------------------------------------------|-------------------------------------|
| Total Number of Floors<br>Furnishing<br>Air Conditioning | 3<br>Furnished<br>All rooms, Yes | Parking       | Covered, Yes | Reference Number<br>Property type<br>Bathrooms<br>View | 3220<br>Apartment<br>3<br>City view |