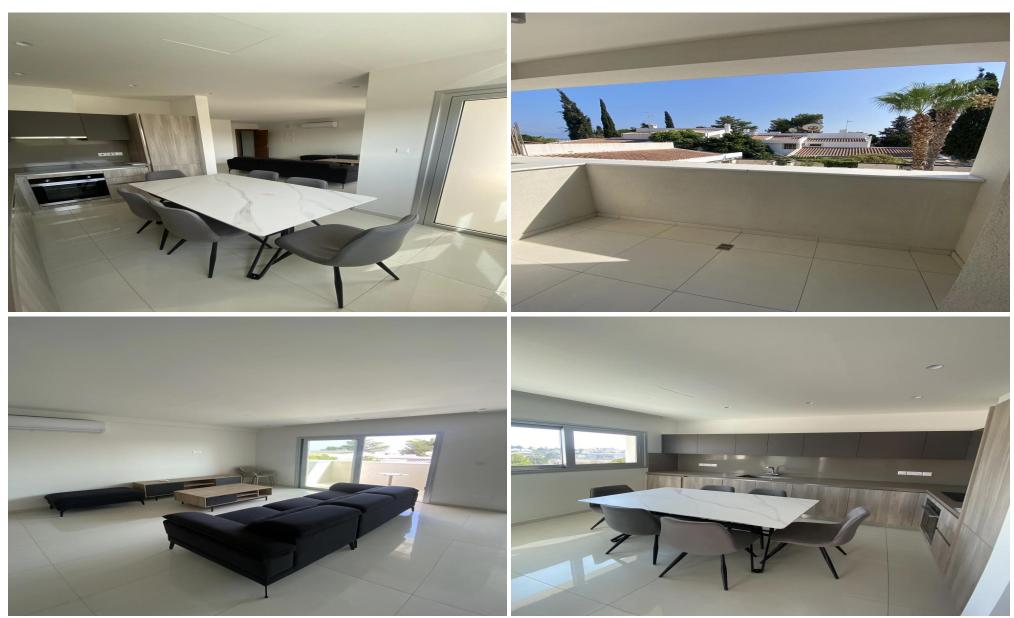

## 2 Bedroom Apartment for Rent in Germasogeia, Limassol District

This is the last available unit (duplex) for rent, situated on the groud and first floors in the brand-new building in the Green Area, Germasogeia – the heart of Limassol. This small three-story block comprises four distinct 2-bedroom unit, boasting a range of features that make it the perfect choice. Situated just 2km away from the nearest sandy beach. Moreover, with essential amenities like banks, supermarkets, shops, and restaurants located within a kilometre radius, convenience is at your doorstep.

No detail has been overlooked from the elegant entrance lobby to the bright and inviting interiors. The use of superior finishing materials, double-glazed windows, and well-app...

| Property Info                                            |                                  | Plot / Area I | nfo          | Additional info                                        |                                     |
|----------------------------------------------------------|----------------------------------|---------------|--------------|--------------------------------------------------------|-------------------------------------|
| Total Number of Floors<br>Furnishing<br>Air Conditioning | 3<br>Furnished<br>All rooms, Yes | Parking       | Covered, Yes | Reference Number<br>Property type<br>Bathrooms<br>View | 3220<br>Apartment<br>3<br>City view |