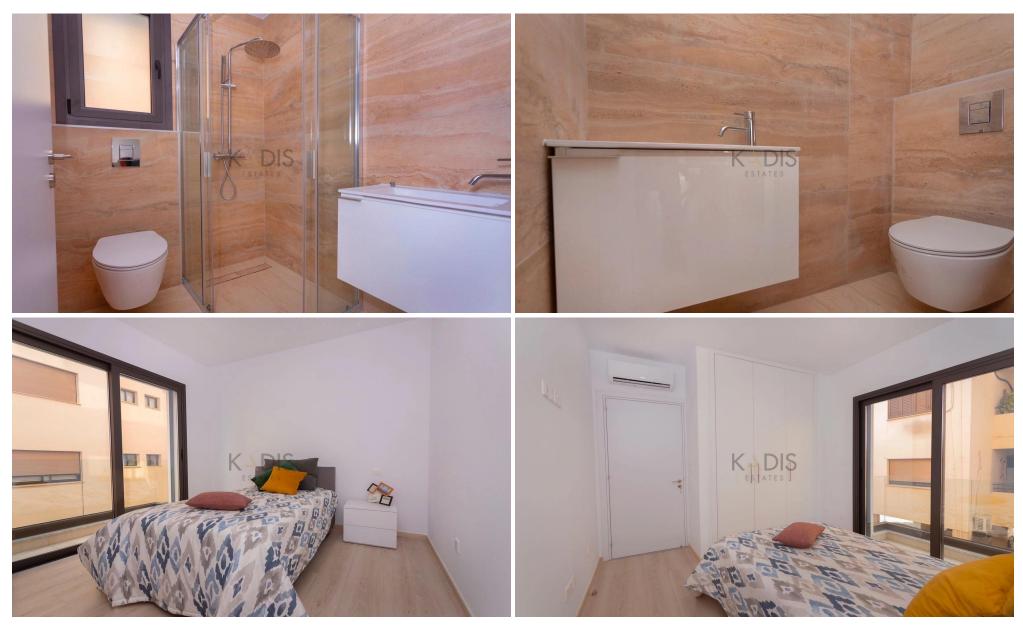

## 2 Bedroom Apartment for Rent in Limassol - Kapsalos

This modern apartment, ready for immediate occupancy, offers a comfortable living space of 76 m<sup>2</sup>. Located on the first floor of a three-story building, it features two well-sized bedrooms and a sleek bathroom, making it perfect for small families or professionals seeking a cozy home.

Welcome to this charming two-bedroom apartment available for rent in the desirable area of Kapsalos. This key-ready home offers a comfortable internal space of 76 m2, perfect for those seeking a modern lifestyle. Located on the second floor of a well-maintained building, this apartment features a cozy living area, a fully equipped kitchen, and a stylish bathroom.

Bathrooms 1

Amenities Location

• Guest WC

Location: Limassol - Kapsalos

Region: Limassol

Coordinates: 34.68624228 / 33.0317334

**Price: €2 000 + VAT** 

VAT for this property is €100 or €380. VAT usually is 19%. If it is your first purchase of property, you can have VAT reduced to 5% for the first 150sq.m. of the property.