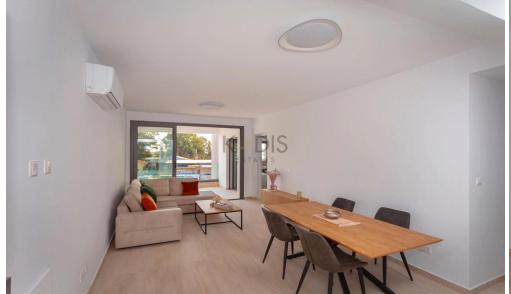

## 2 Bedroom Apartment for Rent in Limassol - Kapsalos

This modern apartment, ready for immediate occupancy, offers a comfortable living space of 76 m<sup>2</sup>. Located on the first floor of a three-story building, it features two well-sized bedrooms and a sleek bathroom, making it perfect for small families or professionals seeking a cozy home.

Welcome to this charming two-bedroom apartment available for rent in the desirable area of Kapsalos. This key-ready home offers a comfortable internal space of 76 m2, perfect for those seeking a modern lifestyle. Located on the second floor of a well-maintained building, this apartment features a cozy living area, a fully equipped kitchen, and a stylish bathroom.