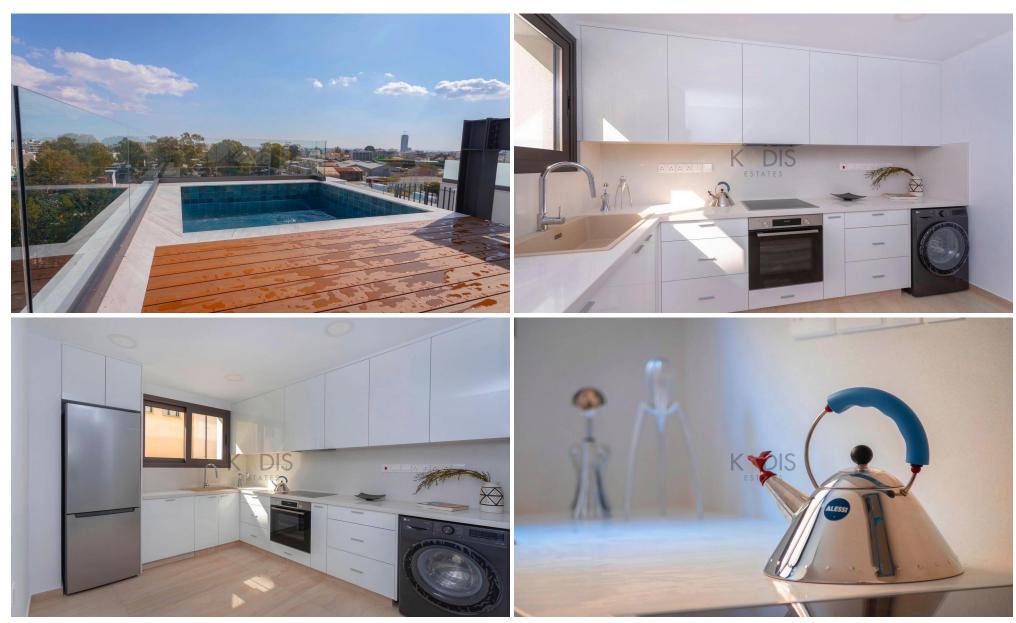

## 2 Bedroom Apartment for Rent in Limassol - Kapsalos

This modern apartment, ready for immediate occupancy, offers a comfortable living space of 76 m<sup>2</sup>. Located on the first floor of a three-story building, it features two well-sized bedrooms and a sleek bathroom, making it perfect for small families or professionals seeking a cozy home.

Welcome to this charming two-bedroom apartment available for rent in the desirable area of Kapsalos. This key-ready home offers a comfortable internal space of 76 m2, perfect for those seeking a modern lifestyle. Located on the second floor of a well-maintained building, this apartment features a cozy living area, a fully equipped kitchen, and a stylish bathroom.