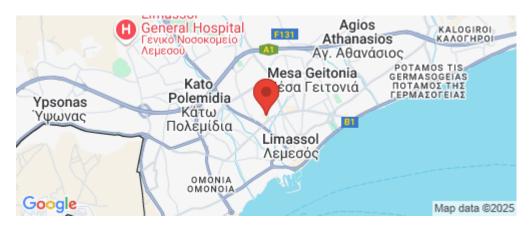

Bathrooms 1

Amenities Location

• Guest WC

Location: Limassol - Kapsalos

Region: Limassol

Coordinates: 34.68624228 / 33.0317334

**Price: €2 000 + VAT** 

VAT for this property is €100 or €380. VAT usually is 19%. If it is your first purchase of property, you can have VAT reduced to 5% for the first 150sq.m. of the property.