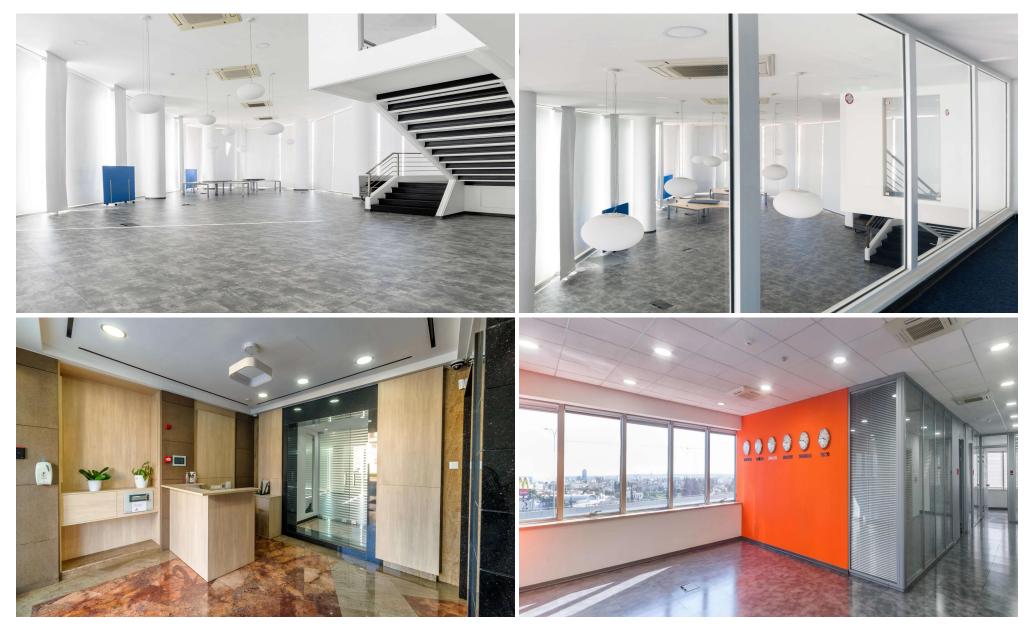

### 2922m<sup>2</sup> Office for Rent in Limassol District

Modern High-tech office building for rent in Limassol Key features:

- Five floors of Premium office space: Fully fitted and partitioned, ready for immediate use.
- Convenient parking and storage: Includes an underground parking facility and storage spaces, along with an adjacent additional parking plot.
- State-of-the-Art facilities: Modern dining area and café on-site for convenience and networking.

#### Advantages:

- Prime location: Strategically positioned on the main motorway junction for easy accessibility.
- Advanced security infrastructure: Equipped with a robust security system for peace of mind.
- Po...

### Property Info Plot / Area Info

Covered Area 2922
Covered Veranda 62
Total Number of Floors 6
Energy Efficiency A

Air Conditioning All rooms, Yes

Amenities Location

• Elevator Region: **Limassol** 

Coordinates: 34.69012743381 / 33.009261004602