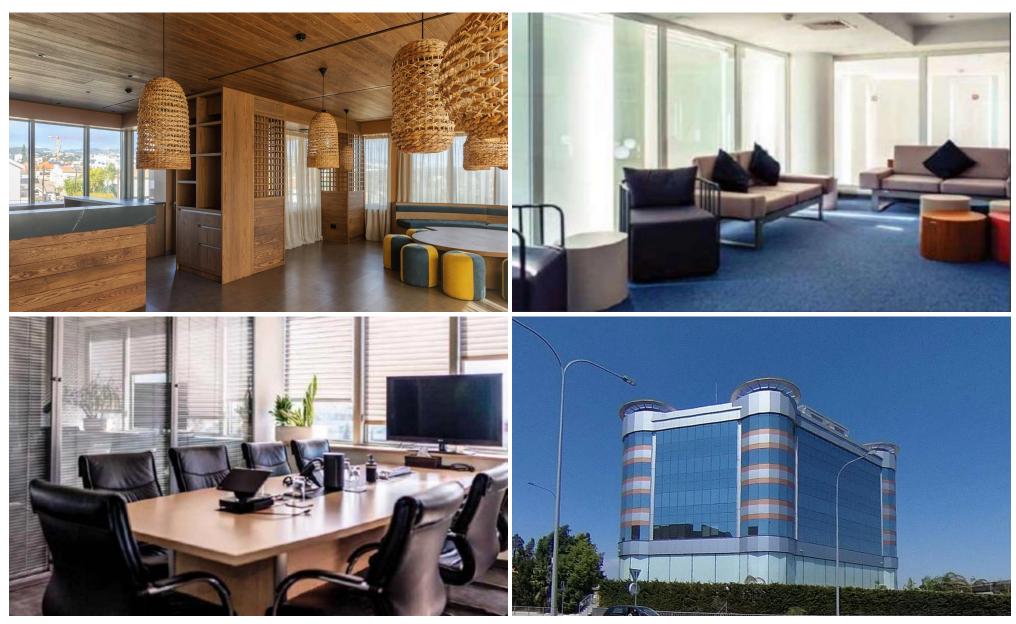

### 2922m<sup>2</sup> Office for Rent in Limassol District

Modern High-tech office building for rent in Limassol Key features:

- Five floors of Premium office space: Fully fitted and partitioned, ready for immediate use.
- Convenient parking and storage: Includes an underground parking facility and storage spaces, along with an adjacent additional parking plot.
- State-of-the-Art facilities: Modern dining area and café on-site for convenience and networking.

#### Advantages:

- Prime location: Strategically positioned on the main motorway junction for easy accessibility.
- Advanced security infrastructure: Equipped with a robust security system for peace of mind.
- Po...

### Property Info Plot / Area Info

Covered Area 2922
Covered Veranda 62
Total Number of Floors 6
Energy Efficiency A

Air Conditioning All rooms, Yes

Amenities Location

• Elevator Region: **Limassol** 

Coordinates: 34.69012743381 / 33.009261004602