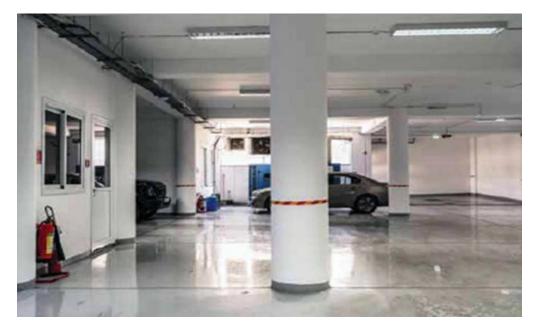

### 2922m<sup>2</sup> Office for Rent in Limassol District

Modern High-tech office building for rent in Limassol Key features:

- Five floors of Premium office space: Fully fitted and partitioned, ready for immediate use.
- Convenient parking and storage: Includes an underground parking facility and storage spaces, along with an adjacent additional parking plot.
- State-of-the-Art facilities: Modern dining area and café on-site for convenience and networking.