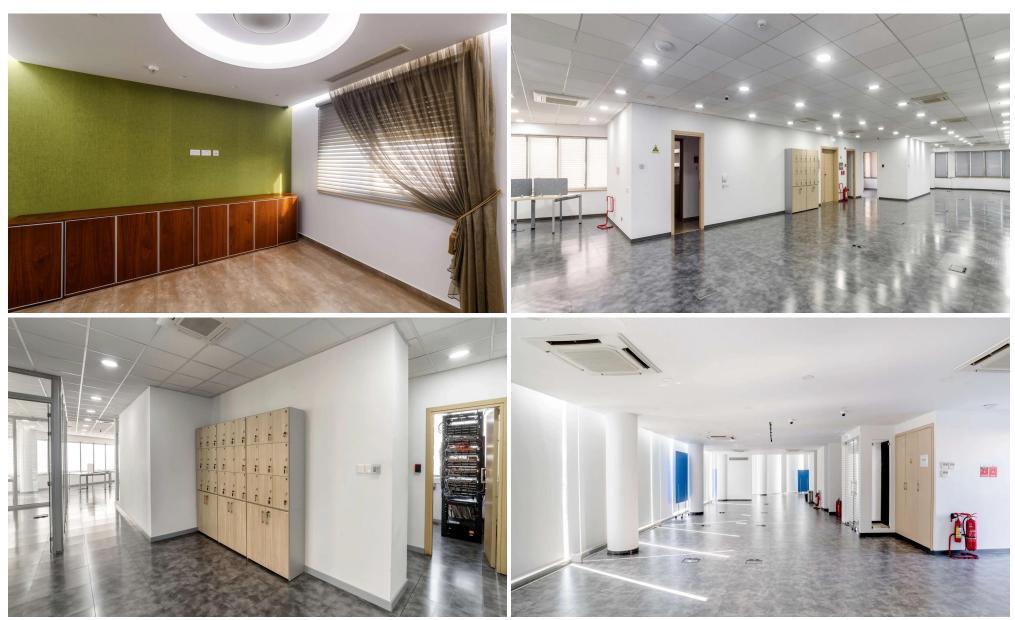

### 2922m<sup>2</sup> Office for Rent in Limassol District

Modern High-tech office building for rent in Limassol Key features:

- Five floors of Premium office space: Fully fitted and partitioned, ready for immediate use.
- Convenient parking and storage: Includes an underground parking facility and storage spaces, along with an adjacent additional parking plot.
- State-of-the-Art facilities: Modern dining area and café on-site for convenience and networking.

#### Advantages:

- Prime location: Strategically positioned on the main motorway junction for easy accessibility.
- Advanced security infrastructure: Equipped with a robust security system for peace of mind.
- Po...