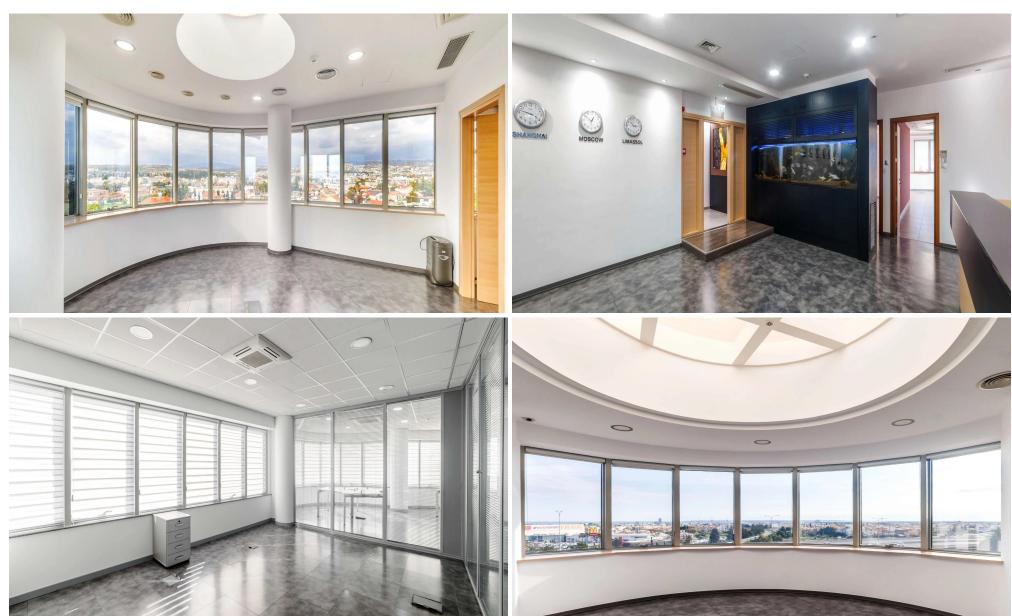

### 2922m<sup>2</sup> Office for Rent in Limassol District

Modern High-tech office building for rent in Limassol Key features:

- Five floors of Premium office space: Fully fitted and partitioned, ready for immediate use.
- Convenient parking and storage: Includes an underground parking facility and storage spaces, along with an adjacent additional parking plot.
- State-of-the-Art facilities: Modern dining area and café on-site for convenience and networking.

#### Advantages:

- Prime location: Strategically positioned on the main motorway junction for easy accessibility.
- Advanced security infrastructure: Equipped with a robust security system for peace of mind.
- Po...

### Property Info Plot / Area Info

Covered Area 2922
Covered Veranda 62
Total Number of Floors 6
Energy Efficiency A

Air Conditioning All rooms, Yes

Amenities Location

• Elevator Region: **Limassol** 

Coordinates: 34.69012743381 / 33.009261004602