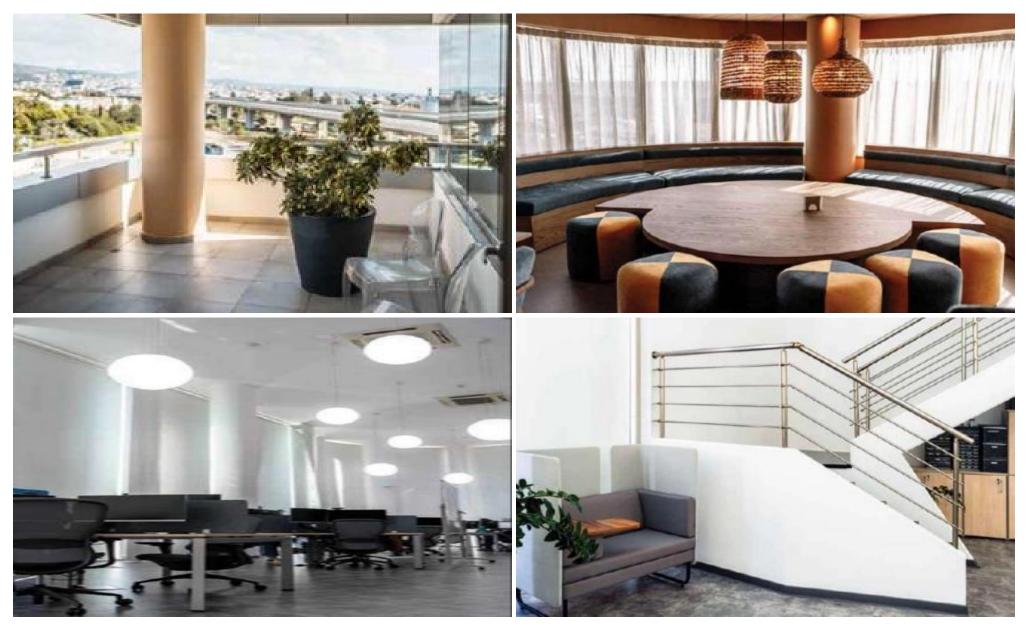

### 2922m<sup>2</sup> Office for Rent in Limassol District

Modern High-tech office building for rent in Limassol Key features:

- Five floors of Premium office space: Fully fitted and partitioned, ready for immediate use.
- Convenient parking and storage: Includes an underground parking facility and storage spaces, along with an adjacent additional parking plot.
- State-of-the-Art facilities: Modern dining area and café on-site for convenience and networking.

#### Advantages:

- Prime location: Strategically positioned on the main motorway junction for easy accessibility.
- Advanced security infrastructure: Equipped with a robust security system for peace of mind.
- Po...