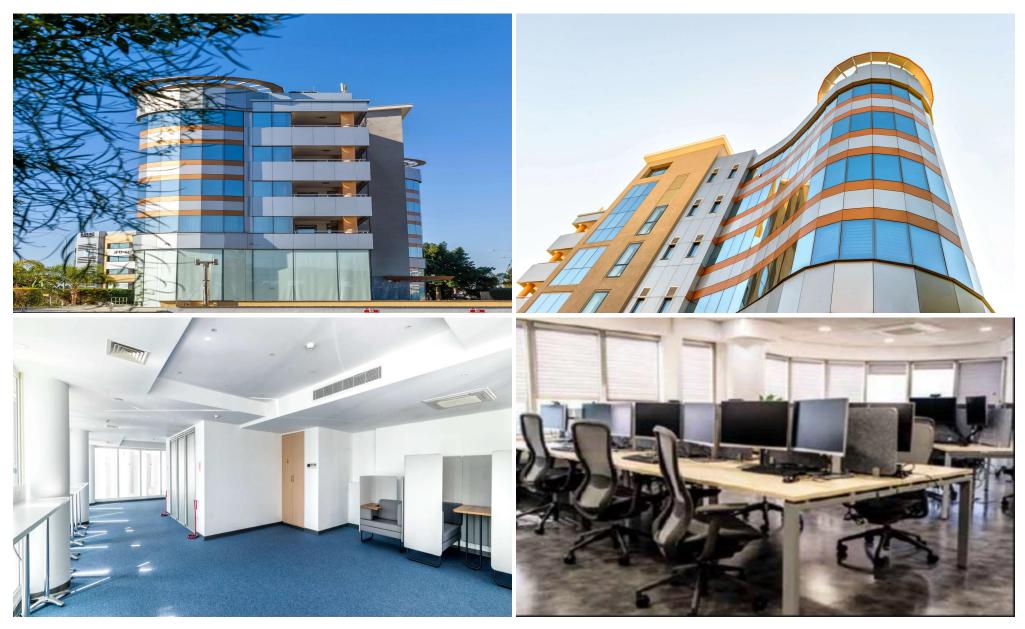

### 2922m<sup>2</sup> Office for Rent in Limassol District

Modern High-tech office building for rent in Limassol Key features:

- Five floors of Premium office space: Fully fitted and partitioned, ready for immediate use.
- Convenient parking and storage: Includes an underground parking facility and storage spaces, along with an adjacent additional parking plot.
- State-of-the-Art facilities: Modern dining area and café on-site for convenience and networking.

#### Advantages:

- Prime location: Strategically positioned on the main motorway junction for easy accessibility.
- Advanced security infrastructure: Equipped with a robust security system for peace of mind.
- Po...

### Property Info Plot / Area Info

Covered Area 2922
Covered Veranda 62
Total Number of Floors 6
Energy Efficiency A

Air Conditioning All rooms, Yes

Amenities Location

• Elevator Region: **Limassol** 

Coordinates: 34.69012743381 / 33.009261004602