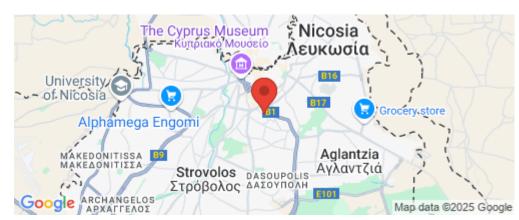

## 2 Bedroom Apartment for Rent in Nicosia District

Two bedroom apartment in Nicosia's City Center, located close to Deloitte, for rent.

It's on the 7th floor with a nice view of Nicosia, close to all amenities.

Amenities Location

• Guest WC

Coordinates: **35.161629** / **33.363899** 

**Price: €875 + VAT** 

VAT for this property is €44 or €166. VAT usually is 19%. If it is your first purchase of property, you can have VAT reduced to 5% for the first 150sq.m. of the property.