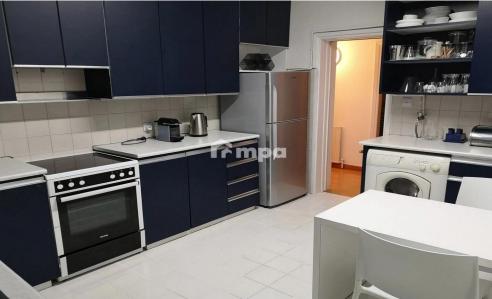

## 2 Bedroom Apartment for Rent in Nicosia District

Two bedroom apartment in Nicosia's City Center, located close to Deloitte, for rent.

It's on the 7th floor with a nice view of Nicosia, close to all amenities.

The apartment is fully furnished with all electrical appliances.

Common expenses: 40 euro per month (not included in the monthly rent)

| Property Info                    |                       | Plot / Area Info |              | Additional info  |                  |
|----------------------------------|-----------------------|------------------|--------------|------------------|------------------|
| Covered Area<br>Air Conditioning | 116<br>All rooms, Yes |                  |              | Reference Number | FF38001          |
|                                  |                       |                  |              | Property type    | <b>Apartment</b> |
|                                  |                       | Parking          | Covered, Yes | Condition        | <b>Pre-Owned</b> |
|                                  |                       |                  |              | Bathrooms        | 1                |
|                                  |                       |                  |              | View             | City view        |