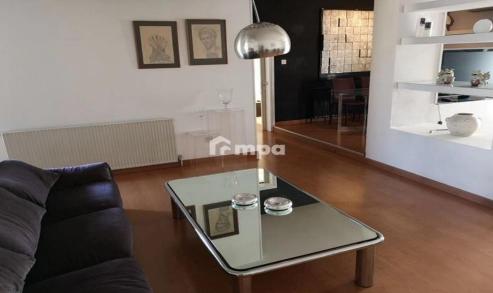

## 2 Bedroom Apartment for Rent in Nicosia District

Two bedroom apartment in Nicosia's City Center, located close to Deloitte, for rent.

It's on the 7th floor with a nice view of Nicosia, close to all amenities.

The apartment is fully furnished with all electrical appliances.

Common expenses: 40 euro per month (not included in the monthly rent)

| Property Info                    |                       | Plot / Area Info |              | Additional info  |                  |
|----------------------------------|-----------------------|------------------|--------------|------------------|------------------|
| Covered Area<br>Air Conditioning | 116<br>All rooms, Yes |                  |              | Reference Number | FF38001          |
|                                  |                       |                  |              | Property type    | <b>Apartment</b> |
|                                  |                       | Parking          | Covered, Yes | Condition        | <b>Pre-Owned</b> |
|                                  |                       |                  |              | Bathrooms        | 1                |
|                                  |                       |                  |              | View             | City view        |