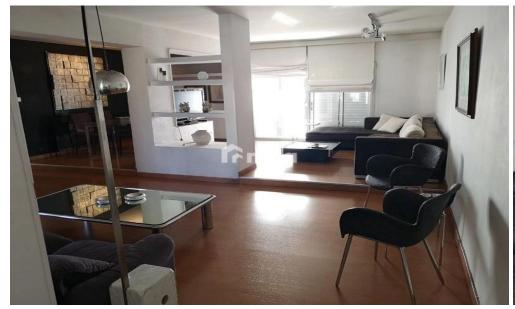

## 2 Bedroom Apartment for Rent in Nicosia District

Two bedroom apartment in Nicosia's City Center, located close to Deloitte, for rent.

It's on the 7th floor with a nice view of Nicosia, close to all amenities.

The apartment is fully furnished with all electrical appliances.

Common expenses: 40 euro per month (not included in the monthly rent)

| Property Info                    |                       | Plot / Area Info |              | Additional info  |                  |
|----------------------------------|-----------------------|------------------|--------------|------------------|------------------|
| Covered Area<br>Air Conditioning | 116<br>All rooms, Yes |                  |              | Reference Number | FF38001          |
|                                  |                       |                  |              | Property type    | <b>Apartment</b> |
|                                  |                       | Parking          | Covered, Yes | Condition        | <b>Pre-Owned</b> |
|                                  |                       |                  |              | Bathrooms        | 1                |
|                                  |                       |                  |              | View             | City view        |