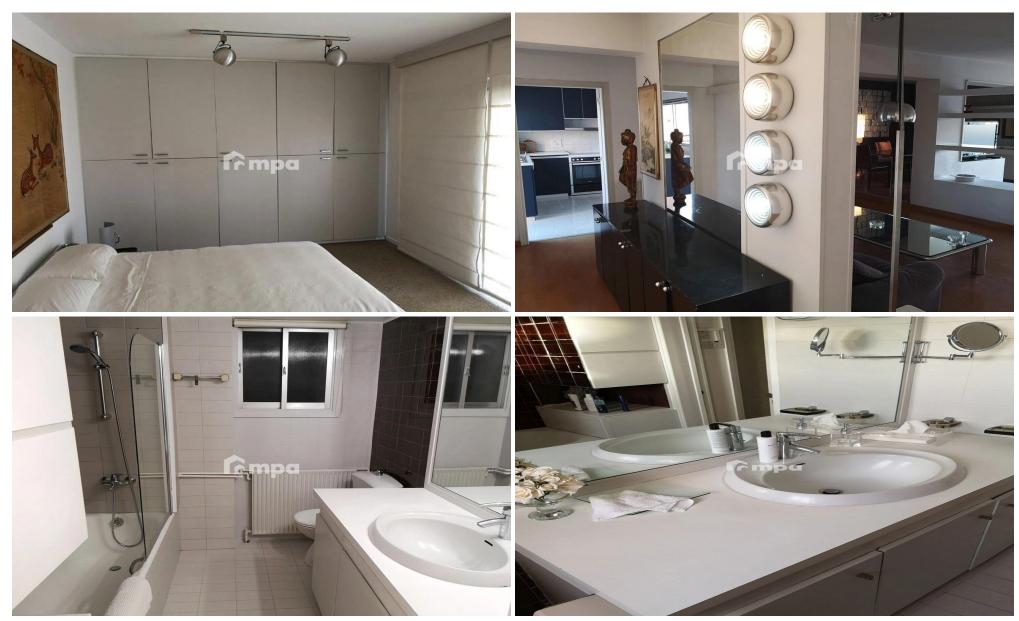

## 2 Bedroom Apartment for Rent in Nicosia District

Two bedroom apartment in Nicosia's City Center, located close to Deloitte, for rent.

It's on the 7th floor with a nice view of Nicosia, close to all amenities.

The apartment is fully furnished with all electrical appliances.

Common expenses: 40 euro per month (not included in the monthly rent)

| Property Info                    |                       | Plot / Area Info |              | Additional info  |                  |
|----------------------------------|-----------------------|------------------|--------------|------------------|------------------|
| Covered Area<br>Air Conditioning | 116<br>All rooms, Yes |                  |              | Reference Number | FF38001          |
|                                  |                       |                  |              | Property type    | <b>Apartment</b> |
|                                  |                       | Parking          | Covered, Yes | Condition        | <b>Pre-Owned</b> |
|                                  |                       |                  |              | Bathrooms        | 1                |
|                                  |                       |                  |              | View             | City view        |