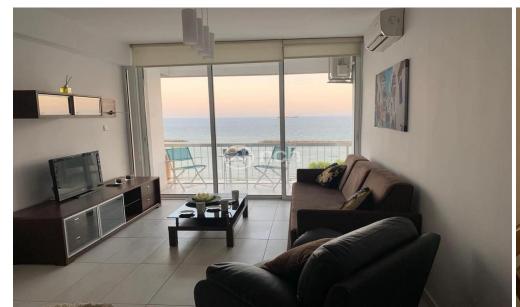

## 2 Bedroom Apartment for Rent in Limassol - Neapolis

Beachfront two bedroom apartment for rent in Neapolis, Limassol

This stunning beachfront apartment in the heart of Limassol offers 2 bedrooms, 2 bathrooms, and 100m2 of fully renovated living space.

Located in the center of Limassol, it boasts completely unobstructed sea views from the master bedroom and living room. Fully furnished with brand-new installations, stylish finishes, and a modern kitchen, it's move-in ready. Enjoy a prime central location next to all amenities with lift access and private parking for ultimate convenience.