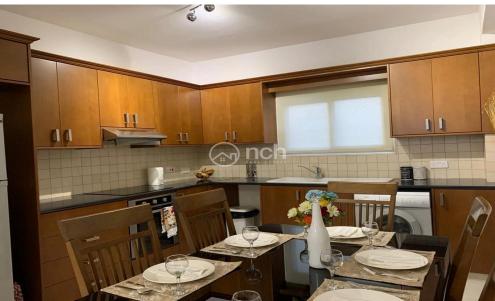

## 2 Bedroom Apartment for Rent in Limassol - Neapolis

Beachfront two bedroom apartment for rent in Neapolis, Limassol

This stunning beachfront apartment in the heart of Limassol offers 2 bedrooms, 2 bathrooms, and 100m2 of fully renovated living space.

Located in the center of Limassol, it boasts completely unobstructed sea views from the master bedroom and living room. Fully furnished with brand-new installations, stylish finishes, and a modern kitchen, it's move-in ready. Enjoy a prime central location next to all amenities with lift access and private parking for ultimate convenience.