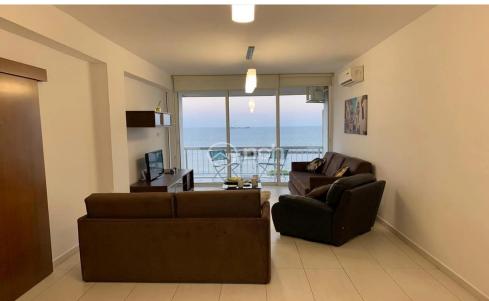

## 2 Bedroom Apartment for Rent in Limassol - Neapolis

Beachfront two bedroom apartment for rent in Neapolis, Limassol

This stunning beachfront apartment in the heart of Limassol offers 2 bedrooms, 2 bathrooms, and 100m2 of fully renovated living space.

Located in the center of Limassol, it boasts completely unobstructed sea views from the master bedroom and living room. Fully furnished with brand-new installations, stylish finishes, and a modern kitchen, it's move-in ready. Enjoy a prime central location next to all amenities with lift access and private parking for ultimate convenience.