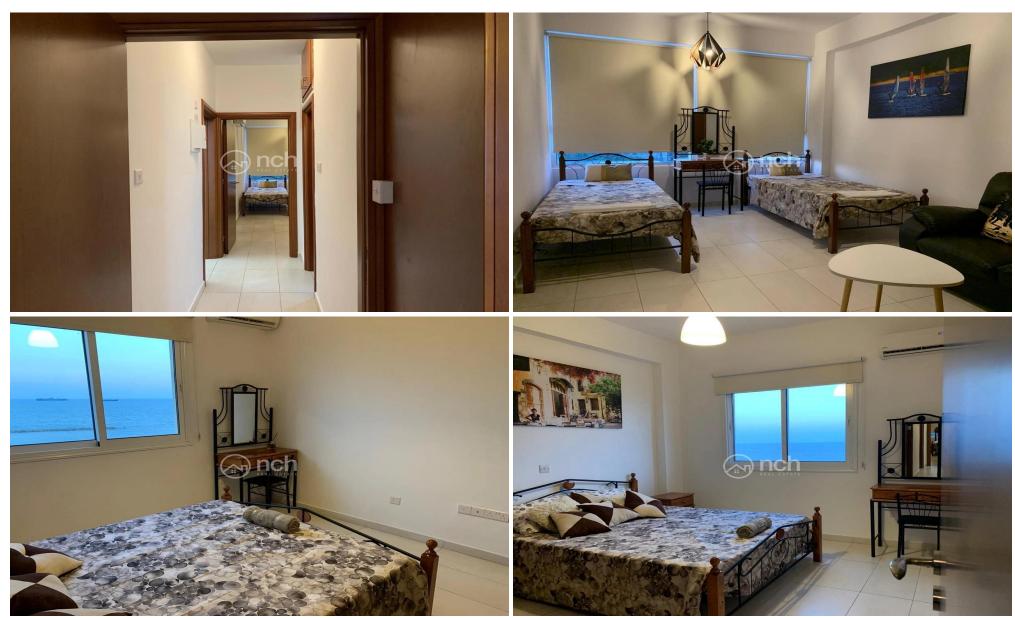

## 2 Bedroom Apartment for Rent in Limassol - Neapolis

Beachfront two bedroom apartment for rent in Neapolis, Limassol

This stunning beachfront apartment in the heart of Limassol offers 2 bedrooms, 2 bathrooms, and 100m2 of fully renovated living space.

Located in the center of Limassol, it boasts completely unobstructed sea views from the master bedroom and living room. Fully furnished with brand-new installations, stylish finishes, and a modern kitchen, it's move-in ready. Enjoy a prime central location next to all amenities with lift access and private parking for ultimate convenience.