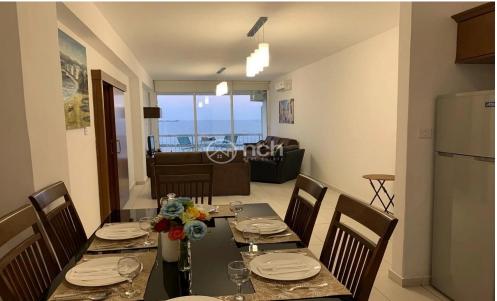

## 2 Bedroom Apartment for Rent in Limassol - Neapolis

Beachfront two bedroom apartment for rent in Neapolis, Limassol

This stunning beachfront apartment in the heart of Limassol offers 2 bedrooms, 2 bathrooms, and 100m2 of fully renovated living space.

Located in the center of Limassol, it boasts completely unobstructed sea views from the master bedroom and living room. Fully furnished with brand-new installations, stylish finishes, and a modern kitchen, it's move-in ready. Enjoy a prime central location next to all amenities with lift access and private parking for ultimate convenience.