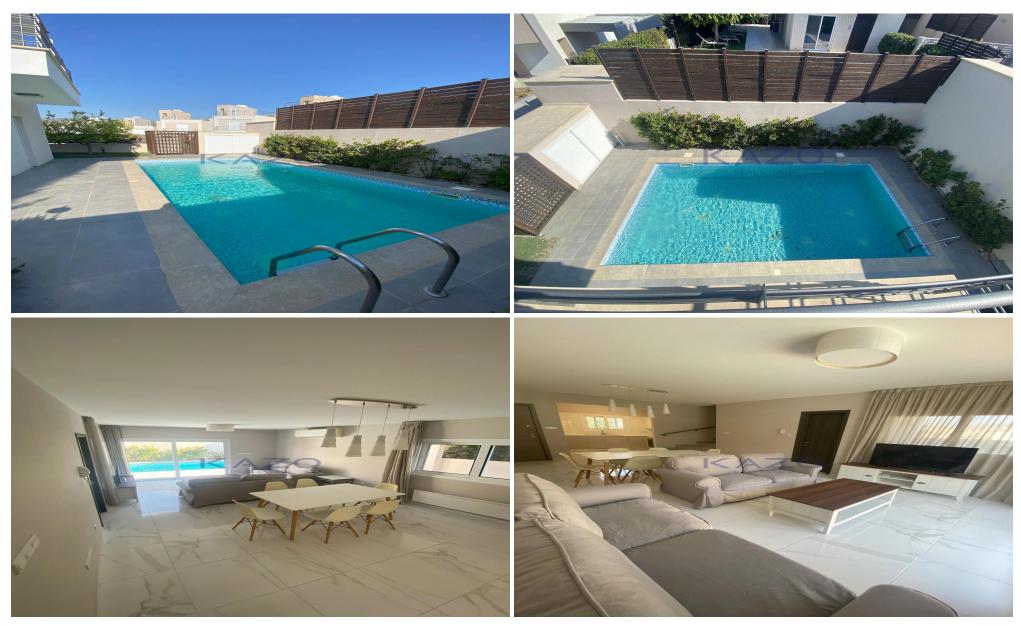

## 4 Bedroom House for Rent in Limassol District

Welcome to this stunning villa located in the serene area of Germasoyeia, Mesovounia. With 175 m² of well-designed internal space, this rental property offers a perfect blend of comfort and modern living.

Featuring four spacious bedrooms and three bathrooms, this villa is ideal for families or those who enjoy entertaining guests. Each room is designed to maximize space and light, providing a welcoming environment. The villa comes fully furnished, ensuring a hassle-free moving experience.