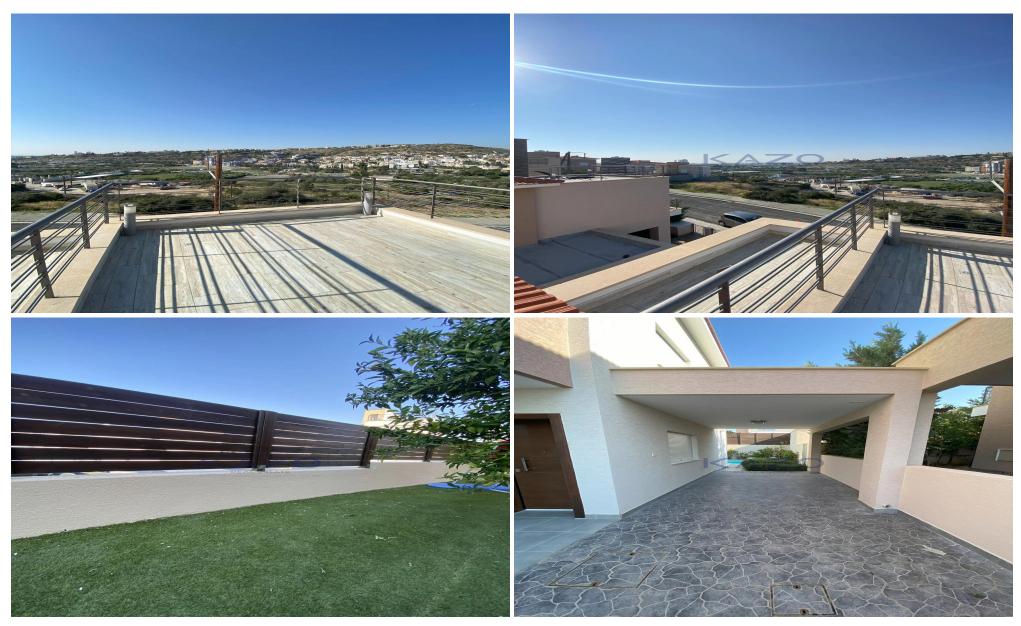

## 4 Bedroom House for Rent in Limassol District

Welcome to this stunning villa located in the serene area of Germasoyeia, Mesovounia. With 175 m² of well-designed internal space, this rental property offers a perfect blend of comfort and modern living.

Germasoyeia, Mesovounia is known for its tranquil atmosphere, lush greenery, and convenient access to amenities. Residents can enjoy nearby shops, restaurants, and leisure activities while ...

| Property Info                    |                       | Plot / Area Info     |                     | Additional info                                |                     |
|----------------------------------|-----------------------|----------------------|---------------------|------------------------------------------------|---------------------|
| Covered Area<br>Air Conditioning | 175<br>All rooms, Yes | Plot area<br>Parking | 304<br>Covered, Yes | Reference Number<br>Property type<br>Bathrooms | 25382<br>House<br>3 |