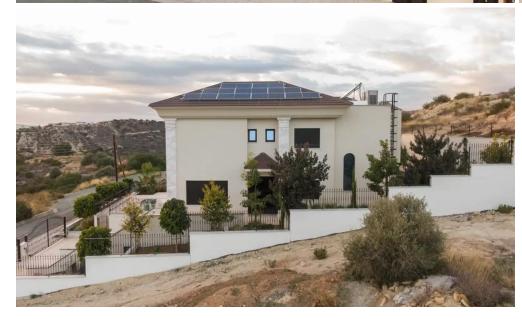

## 5 Bedroom House for Rent in Limassol - Panthea

5 bedroom, New build, Unfurnished, Floor heating, Vrv A/c, Alarm/CCTV, Sauna, Jacuzzi indoor/ outdoor, Covered parking 4 cars, Lift, Electric heavy duty shatters, Solar panels, Swimming Pool, All new built in appliances.

Property Info Plot / Area Info Additional info

Covered Area **584** 

Energy Efficiency A

Air Conditioning All rooms, Yes

**Amenities** Location

Location: Limassol - Panthea Region: Limassol

Reference Number 234983