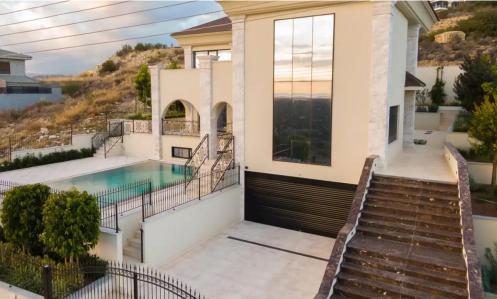

## 5 Bedroom House for Rent in Limassol - Panthea

5 bedroom, New build, Unfurnished, Floor heating, Vrv A/c, Alarm/CCTV, Sauna, Jacuzzi indoor/ outdoor, Covered parking 4 cars, Lift, Electric heavy duty shatters, Solar panels, Swimming Pool, All new built in appliances.

Property Info Plot / Area Info Additional info

Covered Area **584** 

Energy Efficiency A

Air Conditioning All rooms, Yes

**Amenities** Location

Location: Limassol - Panthea Region: Limassol

Reference Number 234983