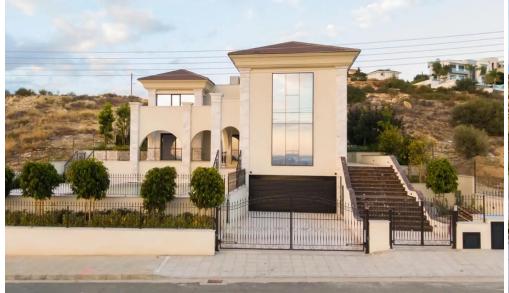

## 5 Bedroom House for Rent in Limassol - Panthea

5 bedroom, New build, Unfurnished, Floor heating, Vrv A/c, Alarm/CCTV, Sauna, Jacuzzi indoor/ outdoor, Covered parking 4 cars, Lift, Electric heavy duty shatters, Solar panels, Swimming Pool, All new built in appliances.

Property Info Plot / Area Info Additional info

Covered Area **584** 

Energy Efficiency A

Air Conditioning All rooms, Yes

**Amenities** Location

Location: Limassol - Panthea Region: Limassol

Reference Number 234983