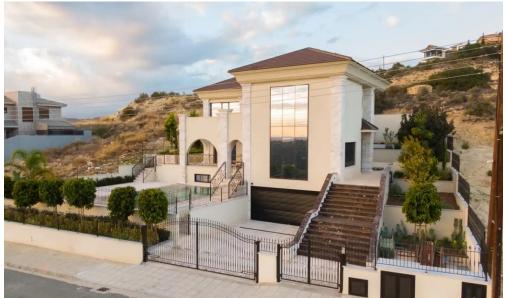

## 5 Bedroom House for Rent in Limassol - Panthea

5 bedroom, New build, Unfurnished, Floor heating, Vrv A/c, Alarm/CCTV, Sauna, Jacuzzi indoor/ outdoor, Covered parking 4 cars, Lift, Electric heavy duty shatters, Solar panels, Swimming Pool, All new built in appliances.

Property Info Plot / Area Info Additional info

Covered Area **584** 

Energy Efficiency A

Air Conditioning All rooms, Yes

**Amenities** Location

Location: Limassol - Panthea Region: Limassol

Reference Number 234983