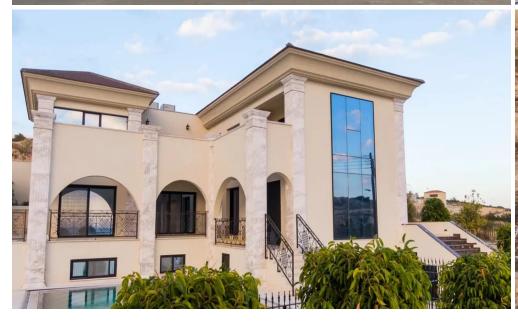

## 5 Bedroom House for Rent in Limassol - Panthea

5 bedroom, New build, Unfurnished, Floor heating, Vrv A/c, Alarm/CCTV, Sauna, Jacuzzi indoor/ outdoor, Covered parking 4 cars, Lift, Electric heavy duty shatters, Solar panels, Swimming Pool, All new built in appliances.

Property Info Plot / Area Info Additional info

Covered Area **584** 

Energy Efficiency A

Air Conditioning All rooms, Yes

**Amenities** Location

Location: Limassol - Panthea Region: Limassol

Reference Number 234983