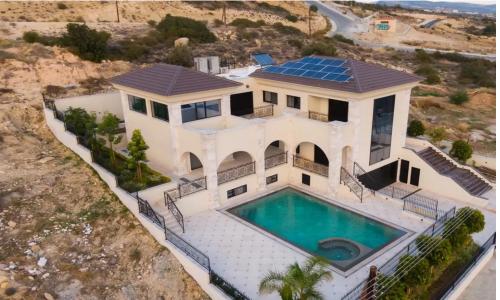

## 5 Bedroom House for Rent in Limassol - Panthea

5 bedroom, New build, Unfurnished, Floor heating, Vrv A/c, Alarm/CCTV, Sauna, Jacuzzi indoor/ outdoor, Covered parking 4 cars, Lift, Electric heavy duty shatters, Solar panels, Swimming Pool, All new built in appliances.

Property Info Plot / Area Info Additional info

Covered Area **584** 

Energy Efficiency A

Air Conditioning All rooms, Yes

**Amenities** Location

Location: Limassol - Panthea Region: Limassol

Reference Number 234983