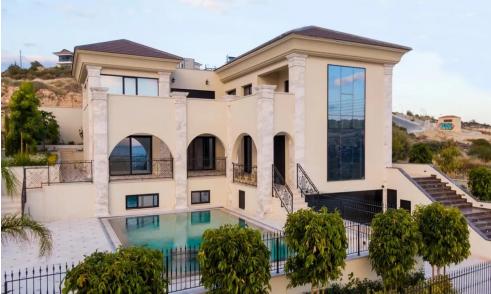

## 5 Bedroom House for Rent in Limassol - Panthea

5 bedroom, New build, Unfurnished, Floor heating, Vrv A/c, Alarm/CCTV, Sauna, Jacuzzi indoor/ outdoor, Covered parking 4 cars, Lift, Electric heavy duty shatters, Solar panels, Swimming Pool, All new built in appliances.

Property Info Plot / Area Info Additional info

Covered Area **584** 

Energy Efficiency A

Air Conditioning All rooms, Yes

**Amenities** Location

Location: Limassol - Panthea Region: Limassol

Reference Number 234983