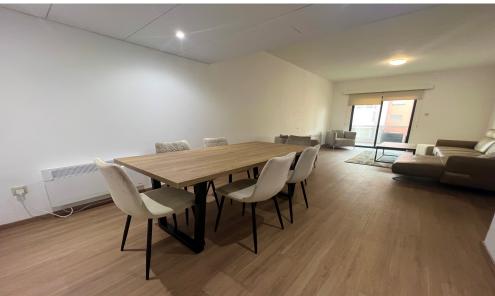

## 2 Bedroom Apartment for Rent in Germasogeia - Tourist Area, Limassol District

For rent a beautiful 2 b/r apartment with a side sea view located on the first line in a private gated complex in Germasogeia, within walking distance to all kinds of amenities. The internal area is 81 sq. m + 13 sq. m covered veranda. It consists of a separate kitchen, a spacious living room with a dining area, two bedrooms and a family shower. The property is fully furnished and equipped with brand-new furniture, a central air conditioning system, electric units for heating, double-glazed windows with blinds, a laminate floor, a water pressure system and uncovered parking. The complex has a swimming pool, outside shower, WC, lockers, garden, private access to the beach and an electric g...