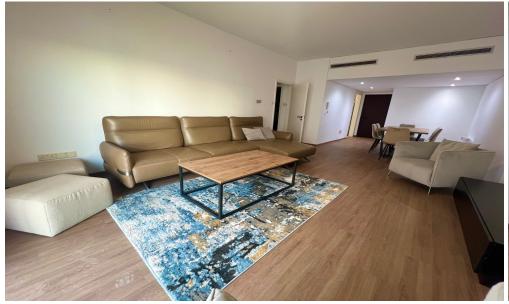

## 2 Bedroom Apartment for Rent in Germasogeia - Tourist Area, Limassol District

For rent a beautiful 2 b/r apartment with a side sea view located on the first line in a private gated complex in Germasogeia, within walking distance to all kinds of amenities. The internal area is 81 sq. m + 13 sq. m covered veranda. It consists of a separate kitchen, a spacious living room with a dining area, two bedrooms and a family shower. The property is fully furnished and equipped with brand-new furniture, a central air conditioning system, electric units for heating, double-glazed windows with blinds, a laminate floor, a water pressure system and uncovered parking. The complex has a swimming pool, outside shower, WC, lockers, garden, private access to the beach and an electric g...