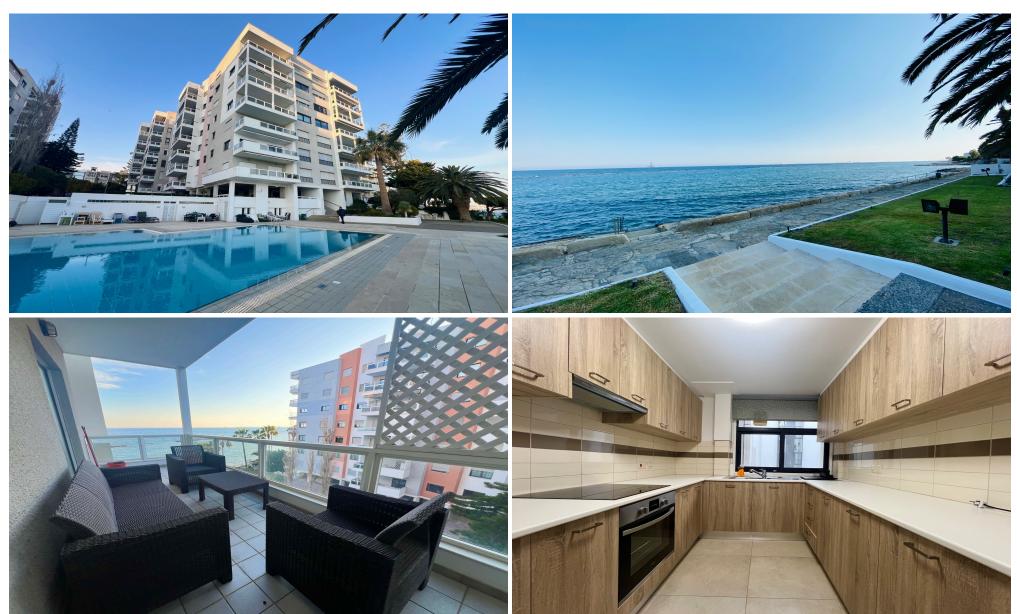

## 2 Bedroom Apartment for Rent in Germasogeia - Tourist Area, Limassol District

For rent a beautiful 2 b/r apartment with a side sea view located on the first line in a private gated complex in Germasogeia, within walking distance to all kinds of amenities. The internal area is 81 sq. m + 13 sq. m covered veranda. It consists of a separate kitchen, a spacious living room with a dining area, two bedrooms and a family shower. The property is fully furnished and equipped with brand-new furniture, a central air conditioning system, electric units for heating, double-glazed windows with blinds, a laminate floor, a water pressure system and uncovered parking. The complex has a swimming pool, outside shower, WC, lockers, garden, private access to the beach and an electric g...

- Balcony
- Elevator
- Garden
- Heating
- Parking
- Pool
- Storage room

**Location:** Germasogeia - Tourist Area Region: **Limassol** 

Coordinates: 34.6975 / 33.09284

**Price: €2 500 + VAT** 

VAT for this property is €125 or €475. VAT usually is 19%. If it is your first purchase of property, you can have VAT reduced to 5% for the first 150sq.m. of the property.