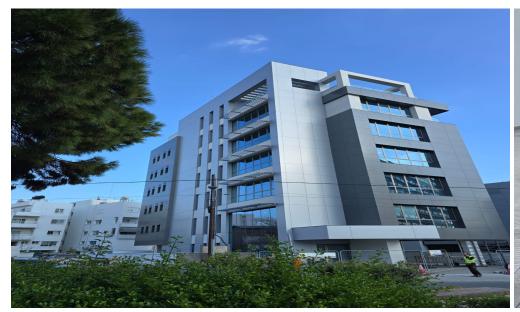

## 288m<sup>2</sup> Office for Rent in Limassol - Agia Zoni

For Rent: 288 or 576 sqm Office space – Brand New Modern and High Tech Office Building in the Heart of Limassol – COMPLETED!

Elevating the Office Experience with this modern design and latest technology commercial building. Unique project due its location in the heard of City Center.

Project is a detached building with single office use floors and an impressive front entrance that serves as the building's main reception and lobby area. Each floor offers high floor-to-ceiling office accommodation, with suspended ceilings and raised floors