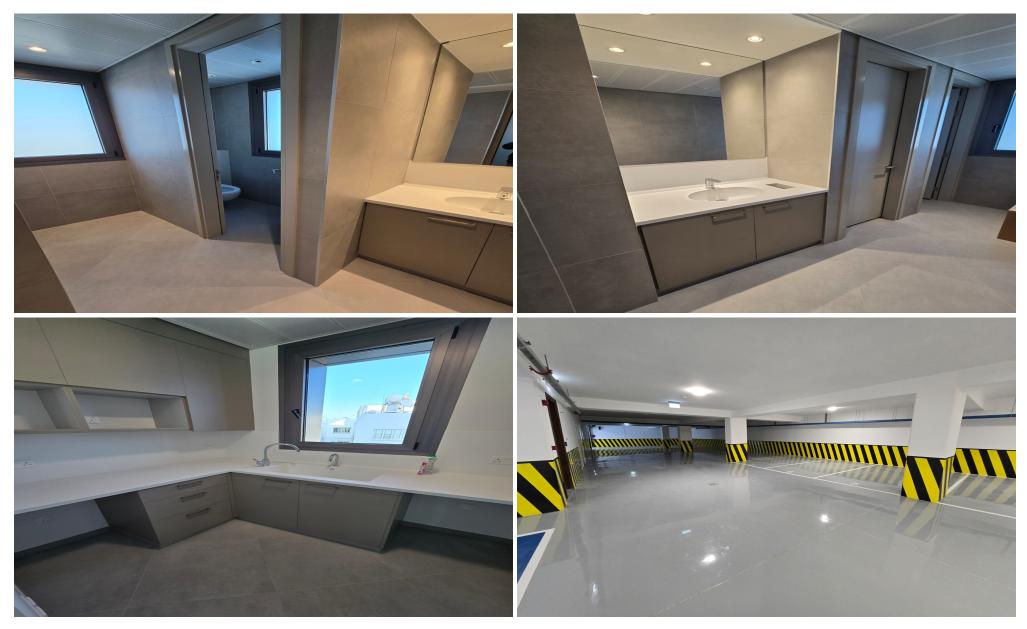

- · Available floors to rent: 1st and 2nd
- · Each floor is 288sqm Total 576sqm

· ?...

| Property Info                                                                                          |                                                            | Plot / Area Info |                    | Additional info                                         |                                          |
|--------------------------------------------------------------------------------------------------------|------------------------------------------------------------|------------------|--------------------|---------------------------------------------------------|------------------------------------------|
| Covered Area Floor Number Total Number of Floors Furnishing Energy Efficiency Heating Air Conditioning | 288<br>1<br>4<br>Unfurnished<br>A<br>Yes<br>All rooms, Yes | Pool<br>Parking  | No<br>Covered, Yes | Property type<br>Condition<br>Construction Year<br>View | Office<br>Brand New<br>2024<br>City view |
| Amenities                                                                                              | Location                                                   |                  |                    |                                                         |                                          |

- BalconyBike Parking
- Elevator
- Guest WC
- Parking

**Location:** Limassol - Agia Zoni Region: **Limassol** 

Coordinates: 34.68603 / 33.04465

**Price: €12 500 + VAT** 

VAT for this property is €1,464 or €2,375. VAT usually is 19%. If it is your first purchase of property, you can have VAT reduced to 5% for the first 150sq.m. of the property.