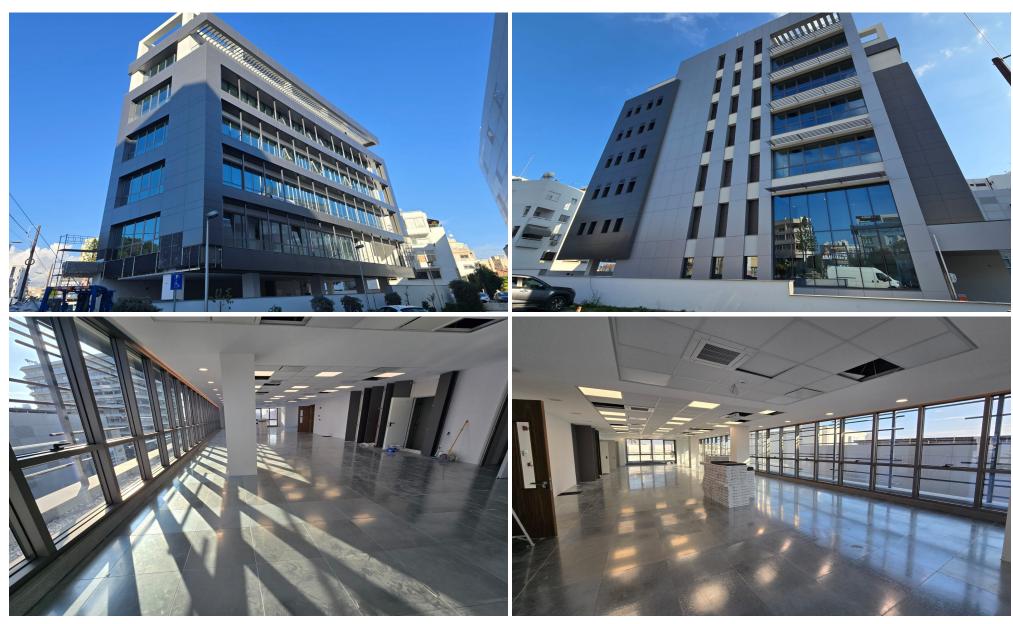

## 288m<sup>2</sup> Office for Rent in Limassol - Agia Zoni

For Rent: 288 or 576 sqm Office space – Brand New Modern and High Tech Office Building in the Heart of Limassol – COMPLETED!

Elevating the Office Experience with this modern design and latest technology commercial building. Unique project due its location in the heard of City Center.

Project is a detached building with single office use floors and an impressive front entrance that serves as the building's main reception and lobby area. Each floor offers high floor-to-ceiling office accommodation, with suspended ceilings and raised floors

- · Available floors to rent: 1st and 2nd
- · Each floor is 288sqm Total 576sqm

· ?...

| Property Info                                                                                          |                                                            | Plot / Area Info |                    | Additional info                                         |                                          |
|--------------------------------------------------------------------------------------------------------|------------------------------------------------------------|------------------|--------------------|---------------------------------------------------------|------------------------------------------|
| Covered Area Floor Number Total Number of Floors Furnishing Energy Efficiency Heating Air Conditioning | 288<br>1<br>4<br>Unfurnished<br>A<br>Yes<br>All rooms, Yes | Pool<br>Parking  | No<br>Covered, Yes | Property type<br>Condition<br>Construction Year<br>View | Office<br>Brand New<br>2024<br>City view |
| Amenities                                                                                              | Location                                                   |                  |                    |                                                         |                                          |