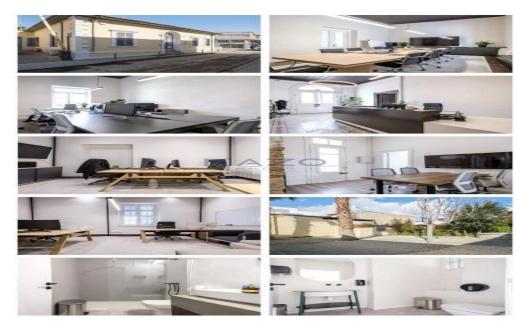

## 300m<sup>2</sup> Office for Rent in Limassol District

Discover the perfect office space for rent in the vibrant City Center – Katholiki area. This spacious office covers an impressive 300 m2, providing ample room for your business to thrive. The layout is flexible, allowing various configurations to suit your needs.

Katholiki is known for its bustling atmosphere, lined with cafes, shops, and essential services, making it a desirable location for both clients and employees. Its central hub provides excellent access to transportation links, ensuring ease of travel for all. The neighborhood blends modernity with charm, creating an inviting environment that encourages productivity and creativity.