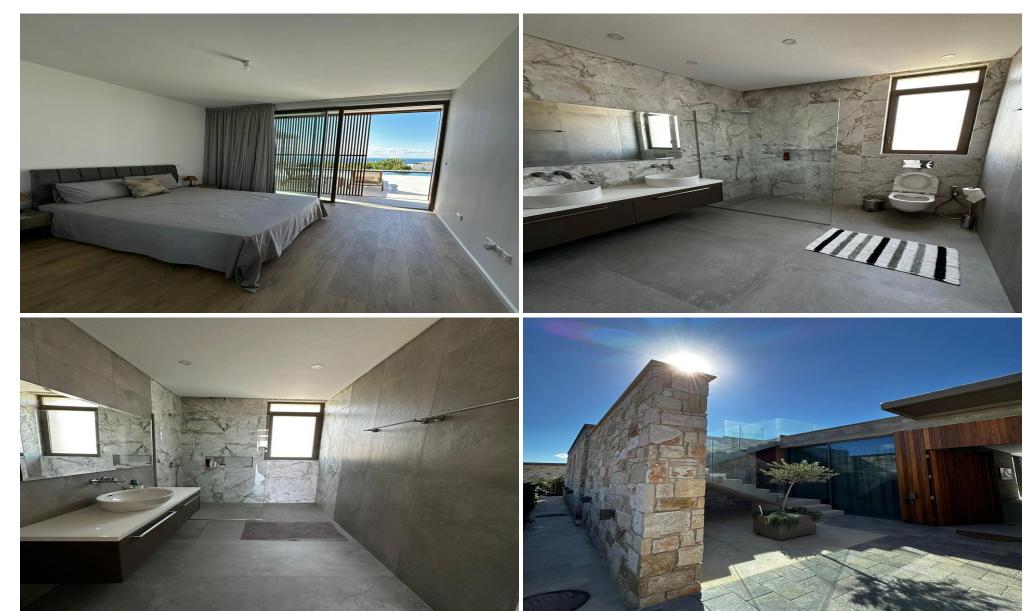

## 3 Bedroom House for Rent in Pegeia, Paphos District

villa 3b Corall bay.

with all necessary furniture and new appliances in a gated complex.

- \* 3 full bedrooms
- \* 3 bathrooms
- \* Swimming pool
- \* Covered car park
- \* Heating
- \* Solar panels (electricity is "free")
- \* Video surveillance
- \* Sea view
- \* 200 metres to the beach, 10 min. walk to the best beach Coral Bay.

At 3 min restaurants, pharmacy, shops, etc. Large supermarket Filipos 10 min. walk

| Property Info            |                | Plot / Area Info | 1            | Additional info  |        |
|--------------------------|----------------|------------------|--------------|------------------|--------|
| Covered Area             | 150            |                  |              | Reference Number | 235112 |
| <b>Energy Efficiency</b> | Α              | Parking          | Covered, Yes | Property type    | House  |
| Air Conditioning         | All rooms, Yes |                  |              | Bathrooms        | 3      |