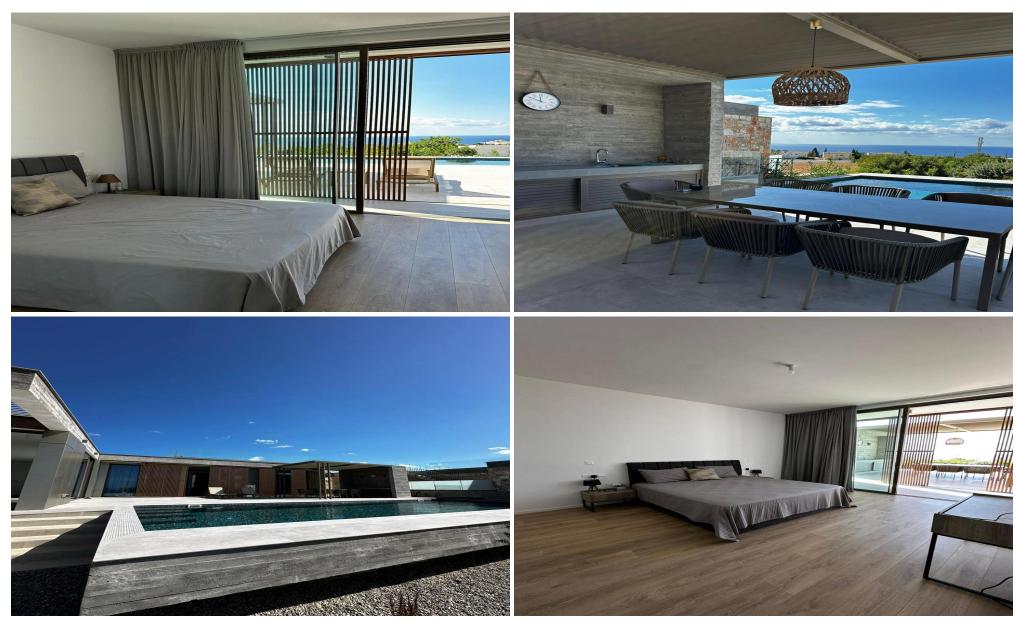

## 3 Bedroom House for Rent in Pegeia, Paphos District

villa 3b Corall bay.

with all necessary furniture and new appliances in a gated complex.

- \* 3 full bedrooms
- \* 3 bathrooms
- \* Swimming pool
- \* Covered car park
- \* Heating
- \* Solar panels (electricity is "free")
- \* Video surveillance
- \* Sea view
- \* 200 metres to the beach, 10 min. walk to the best beach Coral Bay.

At 3 min restaurants, pharmacy, shops, etc. Large supermarket Filipos 10 min. walk

| Property Info            |                | Plot / Area Info | 1            | Additional info  |        |
|--------------------------|----------------|------------------|--------------|------------------|--------|
| Covered Area             | 150            |                  |              | Reference Number | 235112 |
| <b>Energy Efficiency</b> | Α              | Parking          | Covered, Yes | Property type    | House  |
| Air Conditioning         | All rooms, Yes |                  |              | Bathrooms        | 3      |