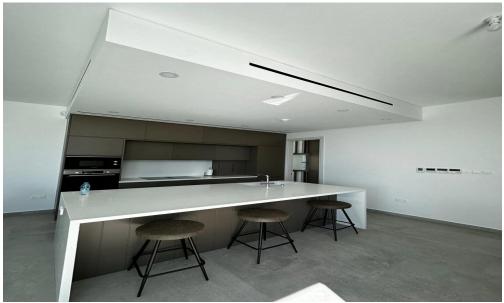

## 3 Bedroom House for Rent in Pegeia, Paphos District

villa 3b Corall bay.

with all necessary furniture and new appliances in a gated complex.

- \* 3 full bedrooms
- \* 3 bathrooms
- \* Swimming pool
- \* Covered car park
- \* Heating
- \* Solar panels (electricity is "free")
- \* Video surveillance
- \* Sea view
- \* 200 metres to the beach, 10 min. walk to the best beach Coral Bay.