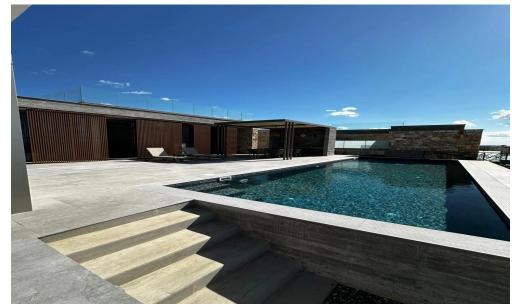

## 3 Bedroom House for Rent in Pegeia, Paphos District

villa 3b Corall bay.

with all necessary furniture and new appliances in a gated complex.

- \* 3 full bedrooms
- \* 3 bathrooms
- \* Swimming pool
- \* Covered car park
- \* Heating
- \* Solar panels (electricity is "free")
- \* Video surveillance
- \* Sea view
- \* 200 metres to the beach, 10 min. walk to the best beach Coral Bay.