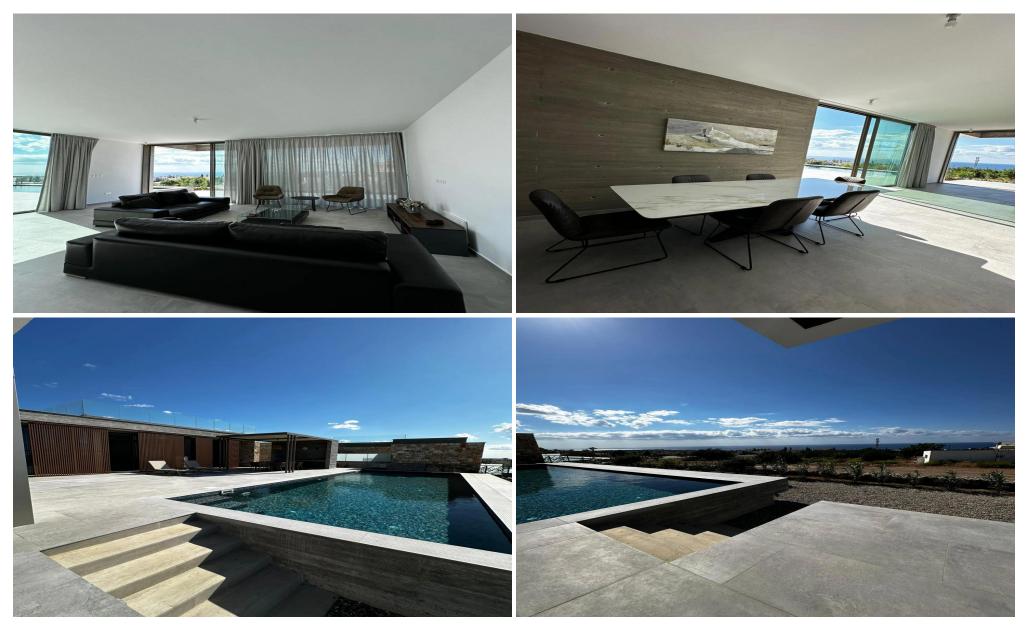

## 3 Bedroom House for Rent in Pegeia, Paphos District

villa 3b Corall bay.

with all necessary furniture and new appliances in a gated complex.

- \* 3 full bedrooms
- \* 3 bathrooms
- \* Swimming pool
- \* Covered car park
- \* Heating
- \* Solar panels (electricity is "free")
- \* Video surveillance
- \* Sea view
- \* 200 metres to the beach, 10 min. walk to the best beach Coral Bay.

At 3 min restaurants, pharmacy, shops, etc. Large supermarket Filipos 10 min. walk

| Property Info            |                | Plot / Area Info | 1            | Additional info  |        |
|--------------------------|----------------|------------------|--------------|------------------|--------|
| Covered Area             | 150            |                  |              | Reference Number | 235112 |
| <b>Energy Efficiency</b> | Α              | Parking          | Covered, Yes | Property type    | House  |
| Air Conditioning         | All rooms, Yes |                  |              | Bathrooms        | 3      |