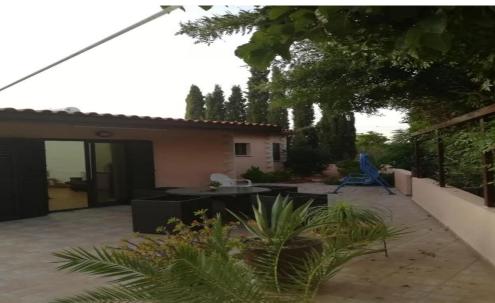

## 3 Bedroom House for Rent in Livadia Larnakas, Larnaca District

3 Bedroom House, 2 Bathrooms -One En-suite Fully Furnished for Rent Fully furniture and Electric Appliances, A/C In all House. The House Is located In an area close to schools, supermarkets and close to city center. 4 minutes from the sea. The house garden is close to the park.

| Property Info                      |                            | Plot / Area Info |              | Additional info     |        |
|------------------------------------|----------------------------|------------------|--------------|---------------------|--------|
| Covered Area                       | 150<br>B<br>All rooms, Yes |                  |              | Reference Number 23 | 235130 |
| Energy Efficiency Air Conditioning |                            | Plot area        | 420          | Property type       | House  |
|                                    |                            | Parking          | Covered, Yes | Construction Year   | 2015   |
|                                    |                            | -                |              | Bathrooms           | 2      |