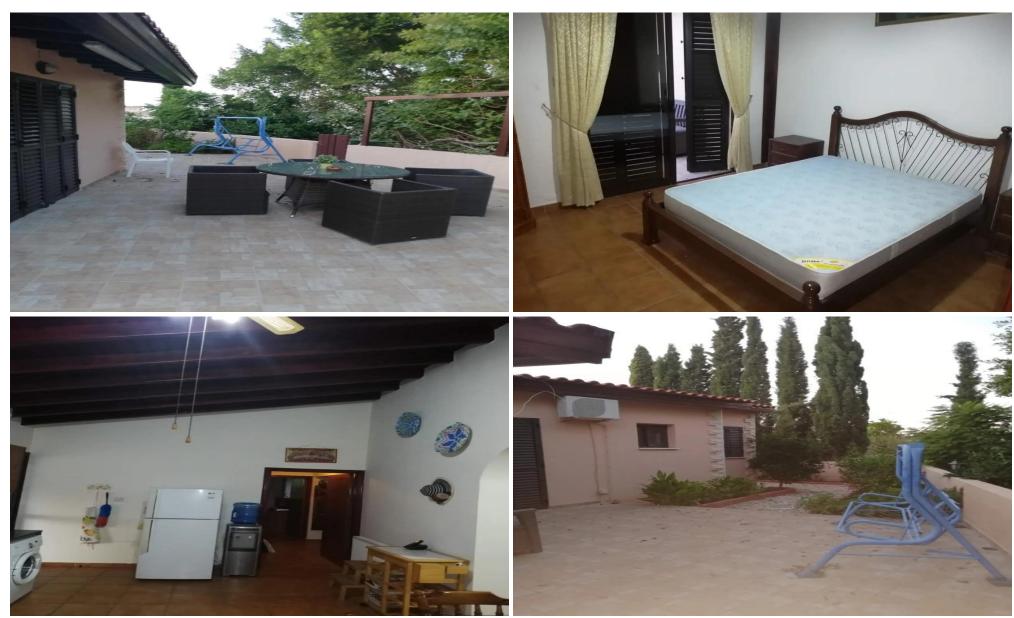

## 3 Bedroom House for Rent in Livadia Larnakas, Larnaca District

3 Bedroom House, 2 Bathrooms -One En-suite Fully Furnished for Rent Fully furniture and Electric Appliances, A/C In all House. The House Is located In an area close to schools, supermarkets and close to city center. 4 minutes from the sea. The house garden is close to the park.

| Property Info                      |                            | Plot / Area Info |              | Additional info     |        |
|------------------------------------|----------------------------|------------------|--------------|---------------------|--------|
| Covered Area                       | 150<br>B<br>All rooms, Yes |                  |              | Reference Number 23 | 235130 |
| Energy Efficiency Air Conditioning |                            | Plot area        | 420          | Property type       | House  |
|                                    |                            | Parking          | Covered, Yes | Construction Year   | 2015   |
|                                    |                            | -                |              | Bathrooms           | 2      |