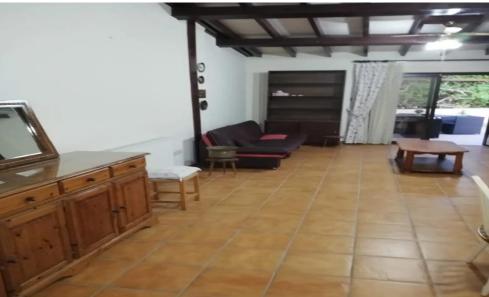

## 3 Bedroom House for Rent in Livadia Larnakas, Larnaca District

3 Bedroom House, 2 Bathrooms -One En-suite Fully Furnished for Rent Fully furniture and Electric Appliances, A/C In all House. The House Is located In an area close to schools, supermarkets and close to city center. 4 minutes from the sea. The house garden is close to the park.