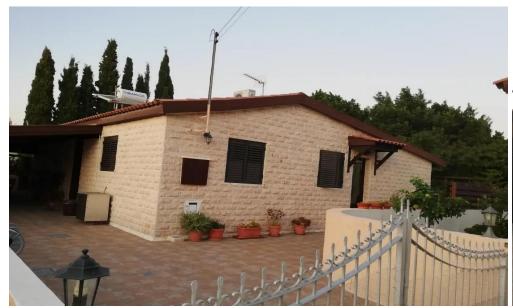

## 3 Bedroom House for Rent in Livadia Larnakas, Larnaca District

3 Bedroom House, 2 Bathrooms -One En-suite Fully Furnished for Rent Fully furniture and Electric Appliances, A/C In all House. The House Is located In an area close to schools, supermarkets and close to city center. 4 minutes from the sea. The house garden is close to the park.

| Property Info                      |                            | Plot / Area Info |              | Additional info     |        |
|------------------------------------|----------------------------|------------------|--------------|---------------------|--------|
| Covered Area                       | 150<br>B<br>All rooms, Yes |                  |              | Reference Number 23 | 235130 |
| Energy Efficiency Air Conditioning |                            | Plot area        | 420          | Property type       | House  |
|                                    |                            | Parking          | Covered, Yes | Construction Year   | 2015   |
|                                    |                            | -                |              | Bathrooms           | 2      |