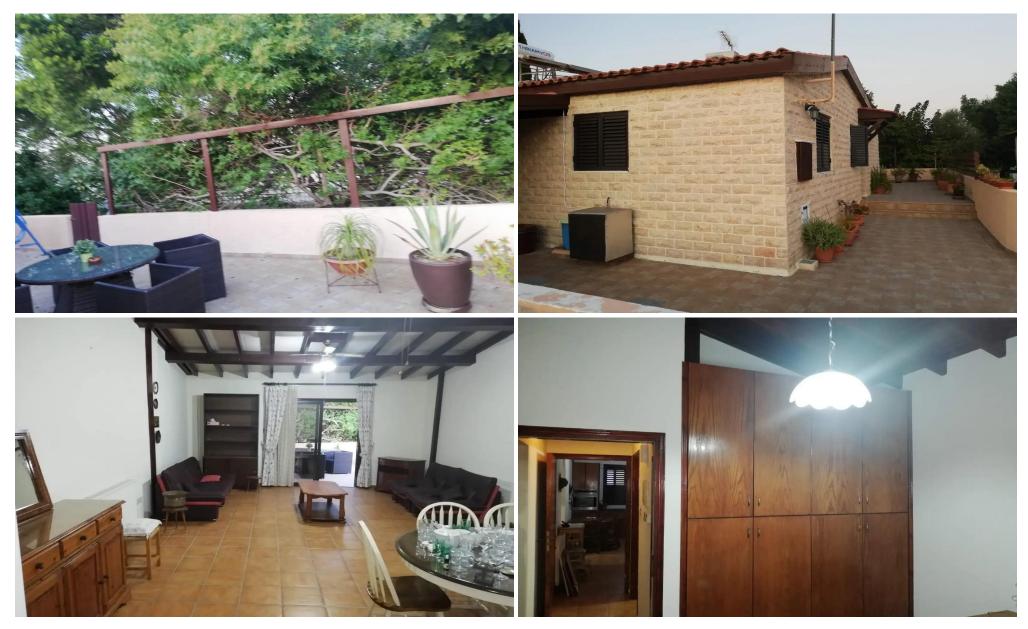

## 3 Bedroom House for Rent in Livadia Larnakas, Larnaca District

3 Bedroom House, 2 Bathrooms -One En-suite Fully Furnished for Rent Fully furniture and Electric Appliances, A/C In all House. The House Is located In an area close to schools, supermarkets and close to city center. 4 minutes from the sea. The house garden is close to the park.

| Property Info                      |                            | Plot / Area Info |              | Additional info     |        |
|------------------------------------|----------------------------|------------------|--------------|---------------------|--------|
| Covered Area                       | 150<br>B<br>All rooms, Yes |                  |              | Reference Number 23 | 235130 |
| Energy Efficiency Air Conditioning |                            | Plot area        | 420          | Property type       | House  |
|                                    |                            | Parking          | Covered, Yes | Construction Year   | 2015   |
|                                    |                            | -                |              | Bathrooms           | 2      |