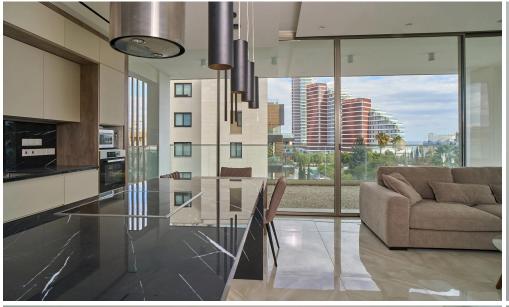

Modern luxurious apartments with 3 meter high ceilings.

Luxurious material finishes and authentic Italian inbuilt furniture and kitchens by Ortolani Gian...

| Property Info                                   |                         | Plot / Area Info |              | Additional info                   |                     |
|-------------------------------------------------|-------------------------|------------------|--------------|-----------------------------------|---------------------|
| Covered Area<br>Covered Veranda<br>Floor Number | 174<br>77<br>3          | Pool             | Common, Yes  | Reference Number<br>Property type | 235142<br>Apartment |
| Total Number of Floors Energy Efficiency        | 5<br>A                  | Parking          | Covered, Yes | Condition Construction Year       | Brand New<br>2023   |
| Heating                                         | Underfloor Heating, Yes |                  |              | Bathrooms                         | 2                   |