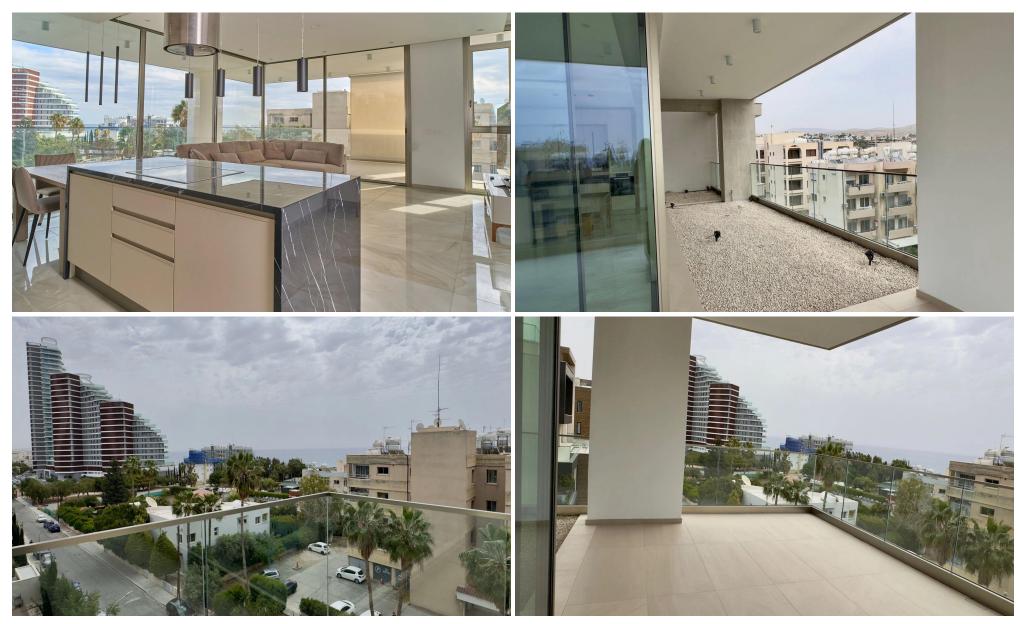

## 2 Bedroom Apartment for Rent in Germasogeia - Tourist Area, Limassol District

A new luxury residential building consisting of nine exclusive apartments over five levels.

Located in one of the most privileged areas in Limassol, in a quiet neighborhood near other high-end developments and public parks.

Modern luxurious apartments with 3 meter high ceilings.

Luxurious material finishes and authentic Italian inbuilt furniture and kitchens by Ortolani Gian...

| Property Info                                   |                         | Plot / Area Info |              | Additional info                   |                     |
|-------------------------------------------------|-------------------------|------------------|--------------|-----------------------------------|---------------------|
| Covered Area<br>Covered Veranda<br>Floor Number | 174<br>77<br>3          | Pool             | Common, Yes  | Reference Number<br>Property type | 235142<br>Apartment |
| Total Number of Floors Energy Efficiency        | 5<br>A                  | Parking          | Covered, Yes | Condition Construction Year       | Brand New<br>2023   |
| Heating                                         | Underfloor Heating, Yes |                  |              | Bathrooms                         | 2                   |