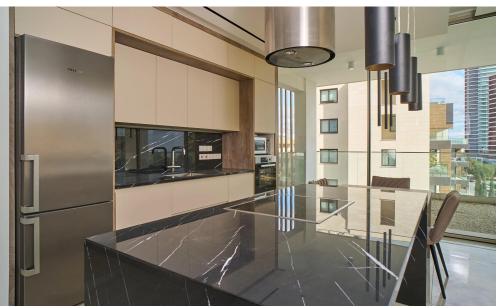

Modern luxurious apartments with 3 meter high ceilings.

Luxurious material finishes and authentic Italian inbuilt furniture and kitchens by Ortolani Gian...

| Property Info                                   |                         | Plot / Area Info |              | Additional info                   |                     |
|-------------------------------------------------|-------------------------|------------------|--------------|-----------------------------------|---------------------|
| Covered Area<br>Covered Veranda<br>Floor Number | 174<br>77<br>3          | Pool             | Common, Yes  | Reference Number<br>Property type | 235142<br>Apartment |
| Total Number of Floors Energy Efficiency        | 5<br>A                  | Parking          | Covered, Yes | Condition Construction Year       | Brand New<br>2023   |
| Heating                                         | Underfloor Heating, Yes |                  |              | Bathrooms                         | 2                   |