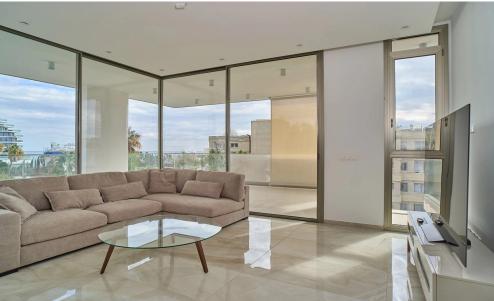

## 2 Bedroom Apartment for Rent in Germasogeia - Tourist Area, Limassol District

A new luxury residential building consisting of nine exclusive apartments over five levels.

Located in one of the most privileged areas in Limassol, in a quiet neighborhood near other high-end developments and public parks.

Two hundred meters from the Limassol seafront promenade and organized beaches.

Within walking distance from shops, restaurants and other amenities along the Limassol seafront high street.

High-end architectural design and construction, currently best in class by location and design.

Modern luxurious apartments with 3 meter high ceilings.

Luxurious material finishes and authentic Italian inbuilt furniture and kitchens by Ortolani Gian...

| Property Info                                   |                         | Plot / Area Info |              | Additional info                   |                     |
|-------------------------------------------------|-------------------------|------------------|--------------|-----------------------------------|---------------------|
| Covered Area<br>Covered Veranda<br>Floor Number | 174<br>77<br>3          | Pool             | Common, Yes  | Reference Number<br>Property type | 235142<br>Apartment |
| Total Number of Floors Energy Efficiency        | 5<br>A                  | Parking          | Covered, Yes | Condition Construction Year       | Brand New<br>2023   |
| Heating                                         | Underfloor Heating, Yes |                  |              | Bathrooms                         | 2                   |