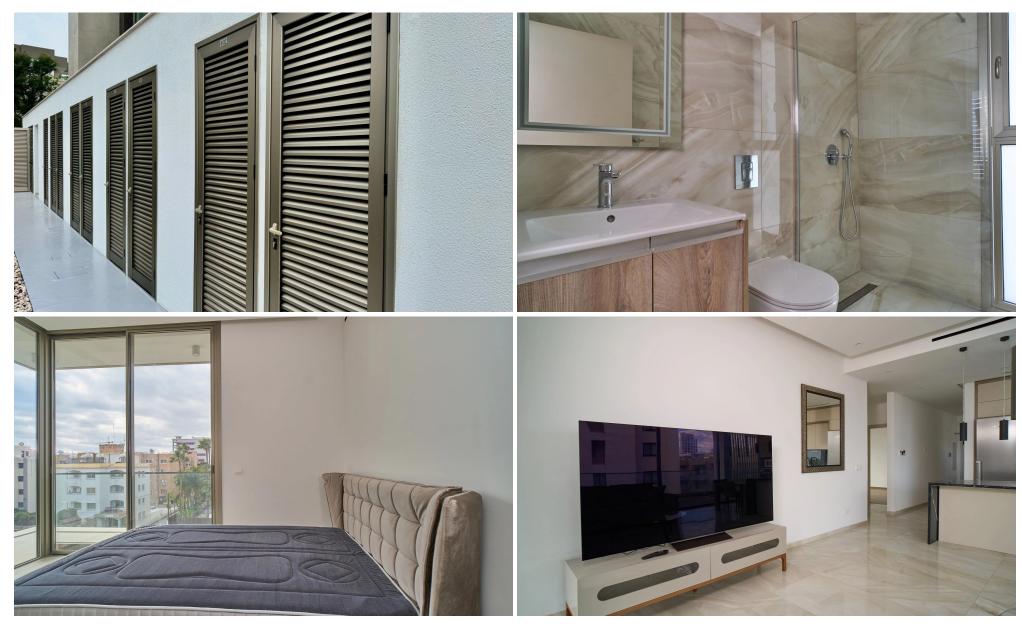

Modern luxurious apartments with 3 meter high ceilings.

Luxurious material finishes and authentic Italian inbuilt furniture and kitchens by Ortolani Gian...

| Property Info                                   |                         | Plot / Area Info |              | Additional info                   |                     |
|-------------------------------------------------|-------------------------|------------------|--------------|-----------------------------------|---------------------|
| Covered Area<br>Covered Veranda<br>Floor Number | 174<br>77<br>3          | Pool             | Common, Yes  | Reference Number<br>Property type | 235142<br>Apartment |
| Total Number of Floors Energy Efficiency        | 5<br>A                  | Parking          | Covered, Yes | Condition Construction Year       | Brand New<br>2023   |
| Heating                                         | Underfloor Heating, Yes |                  |              | Bathrooms                         | 2                   |