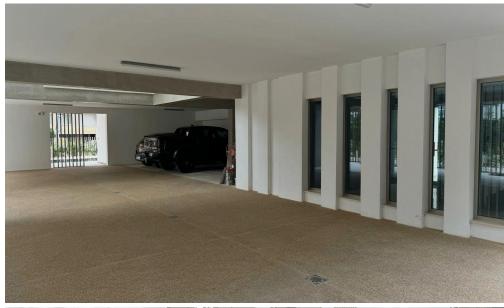

Modern luxurious apartments with 3 meter high ceilings.

Luxurious material finishes and authentic Italian inbuilt furniture and kitchens by Ortolani Gian...

| Property Info                                   |                         | Plot / Area Info |              | Additional info                   |                     |
|-------------------------------------------------|-------------------------|------------------|--------------|-----------------------------------|---------------------|
| Covered Area<br>Covered Veranda<br>Floor Number | 174<br>77<br>3          | Pool             | Common, Yes  | Reference Number<br>Property type | 235142<br>Apartment |
| Total Number of Floors Energy Efficiency        | 5<br>A                  | Parking          | Covered, Yes | Condition Construction Year       | Brand New<br>2023   |
| Heating                                         | Underfloor Heating, Yes |                  |              | Bathrooms                         | 2                   |