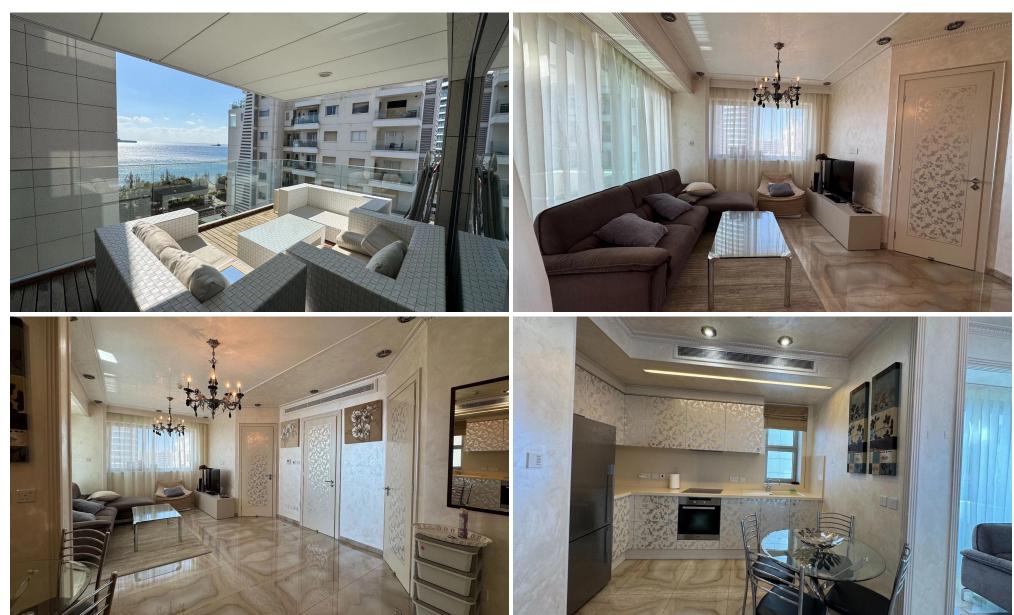

### 2 Bedroom Apartment for Rent in Limassol - Neapolis

2-Bedroom Sea View Apartment - Olympic Residence

- Prime location on Limassol's frontline beach road
- Direct private walkway from the building to the beach
- Spacious covered veranda with stunning sea views

#### **Apartment Features:**

- 2 Bedrooms
- Bathroom with washer & dryer
- Open-plan living & dining area
- Kitchen with fridge & dishwasher
- VRF air conditioning throughout
- Smart home lights & blinds