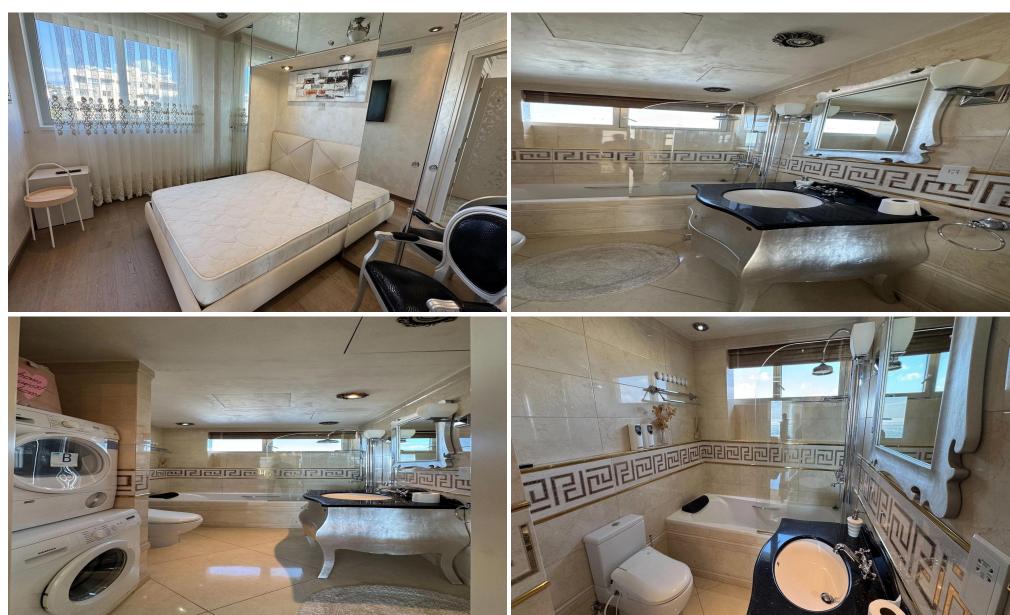

#### **Apartment Features:**

- 2 Bedrooms
- Bathroom with washer & dryer
- Open-plan living & dining area
- Kitchen with fridge & dishwasher
- VRF air conditioning throughout
- Smart home lights & blinds