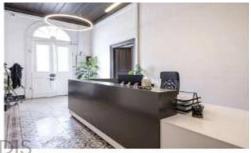

## 300m<sup>2</sup> Office for Rent in Limassol District

- •Internal Area 300m2
- •Plot Area 540m2
- •7 Office Rooms
- Fully Renovated
- •2 W/C
- •Conference Room
- A/C
- Parking
- Kitchen
- Garden

| Property Info    |                | Plot / Area Info |     | Additional info  |                  |
|------------------|----------------|------------------|-----|------------------|------------------|
|                  |                |                  |     | Reference Number | 10471            |
| Covered Area     | 300            | Dietarea         | E40 | Property type    | Office           |
| Air Conditioning | All rooms, Yes | Plot area        | 540 | Condition        | <b>Pre-Owned</b> |
|                  |                |                  |     | Bathrooms        | 2                |