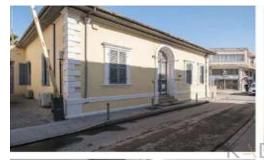

## 300m<sup>2</sup> Office for Rent in Limassol District

- •Internal Area 300m2
- •Plot Area 540m2
- •7 Office Rooms
- Fully Renovated
- •2 W/C
- •Conference Room
- A/C
- Parking
- Kitchen
- Garden

| Property Info    |                | Plot / Area Info |     | Additional info  |                  |
|------------------|----------------|------------------|-----|------------------|------------------|
|                  |                |                  |     | Reference Number | 10471            |
| Covered Area     | 300            | Dietarea         | E40 | Property type    | Office           |
| Air Conditioning | All rooms, Yes | Plot area        | 540 | Condition        | <b>Pre-Owned</b> |
|                  |                |                  |     | Bathrooms        | 2                |