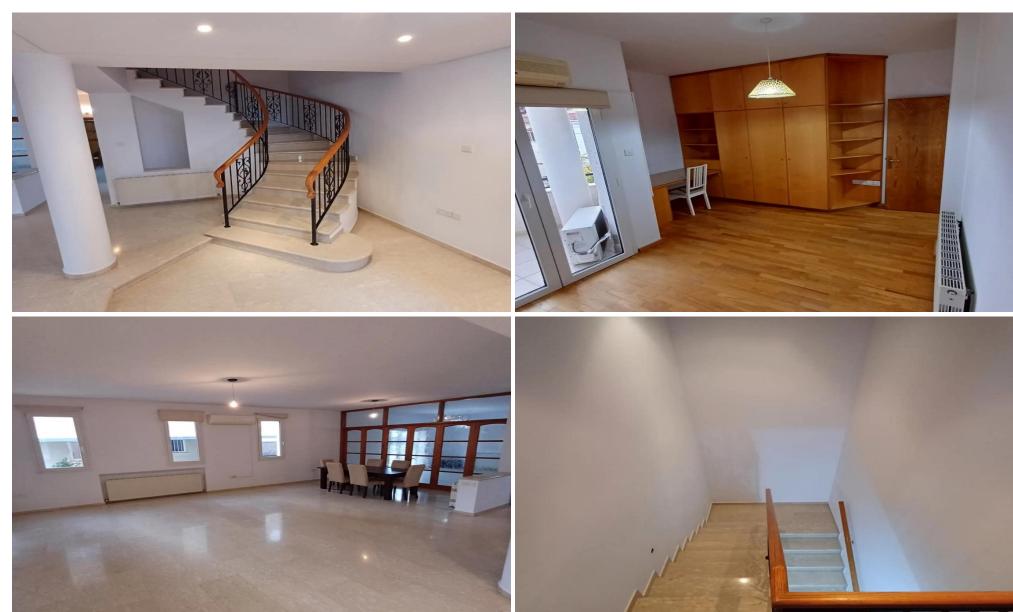

## **5 Bedroom House for Rent in Larnaca District**

5 Bedroom Detached house for rent in Skala, Larnaca.

Prime location, near shops etc., beautiful view, house is semi-furnished with Balconies and Storage room. Construction year 2010, Air conditioning Full, all rooms, Pets Not allowed, parking covered.

| Property Info                                         |                            | Plot / Area Info |              | Additional info                                            |                                   |
|-------------------------------------------------------|----------------------------|------------------|--------------|------------------------------------------------------------|-----------------------------------|
| Covered Area<br>Energy Efficiency<br>Air Conditioning | 280<br>A<br>All rooms, Yes | Parking          | Covered, Yes | Reference Number Property type Construction Year Bathrooms | 235177<br>House<br>1991-2000<br>4 |