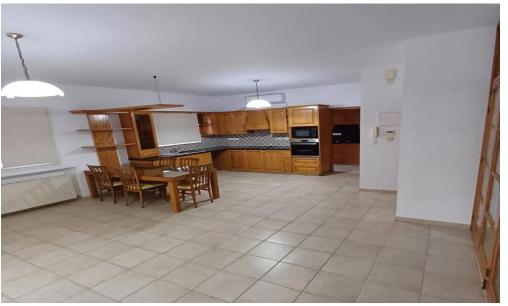

## **5 Bedroom House for Rent in Larnaca District**

5 Bedroom Detached house for rent in Skala, Larnaca.

Prime location, near shops etc., beautiful view, house is semi-furnished with Balconies and Storage room. Construction year 2010, Air conditioning Full, all rooms, Pets Not allowed, parking covered.

| Property Info                                         |                            | Plot / Area Info |              | Additional info                                            |                                   |
|-------------------------------------------------------|----------------------------|------------------|--------------|------------------------------------------------------------|-----------------------------------|
| Covered Area<br>Energy Efficiency<br>Air Conditioning | 280<br>A<br>All rooms, Yes | Parking          | Covered, Yes | Reference Number Property type Construction Year Bathrooms | 235177<br>House<br>1991-2000<br>4 |