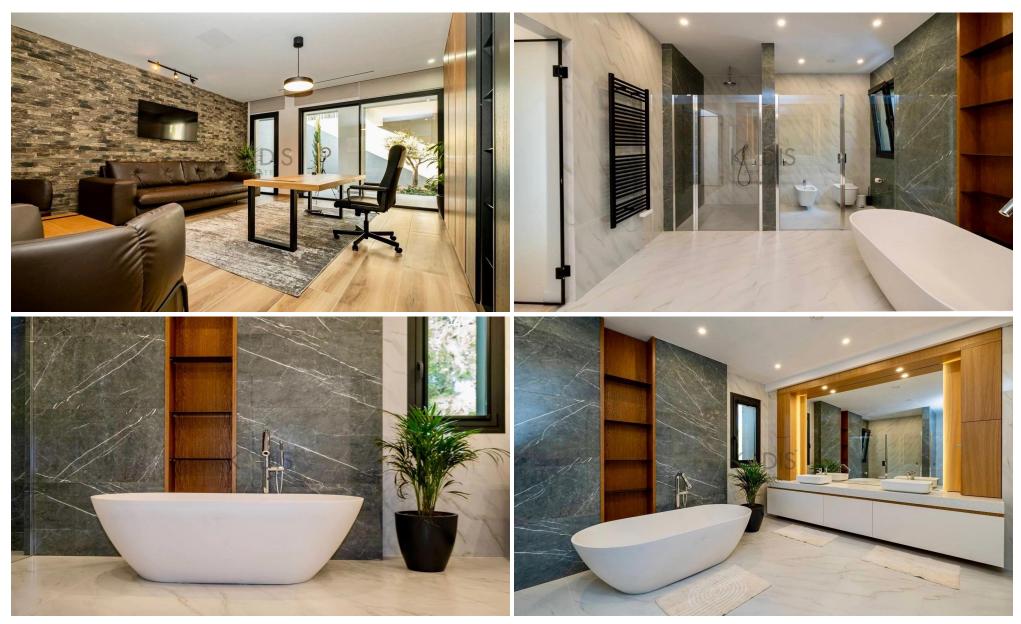

### **Property Features:**

- 6 bedrooms, plus 1 home office
- 6 WCs (including 4 en-suite bedrooms)
- Internal Area: 900 m<sup>2</sup>
- Plot Size: 1,500 m<sup>2</sup>
- 2 additional bathrooms (including a guest toilet)
- Separate maid's room
- Fully furnished with designer furniture, carpets & accessories
- Italian design kitchen with built-in wardrobes
- Premium parquet with water underfloor heating on all 3 floors