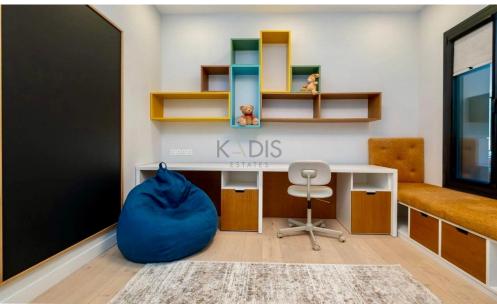

### **Property Features:**

- 6 bedrooms, plus 1 home office
- 6 WCs (including 4 en-suite bedrooms)
- Internal Area: 900 m<sup>2</sup>
- Plot Size: 1,500 m<sup>2</sup>
- 2 additional bathrooms (including a guest toilet)
- Separate maid's room
- Fully furnished with designer furniture, carpets & accessories
- Italian design kitchen with built-in wardrobes
- Premium parquet with water underfloor heating on all 3 floors