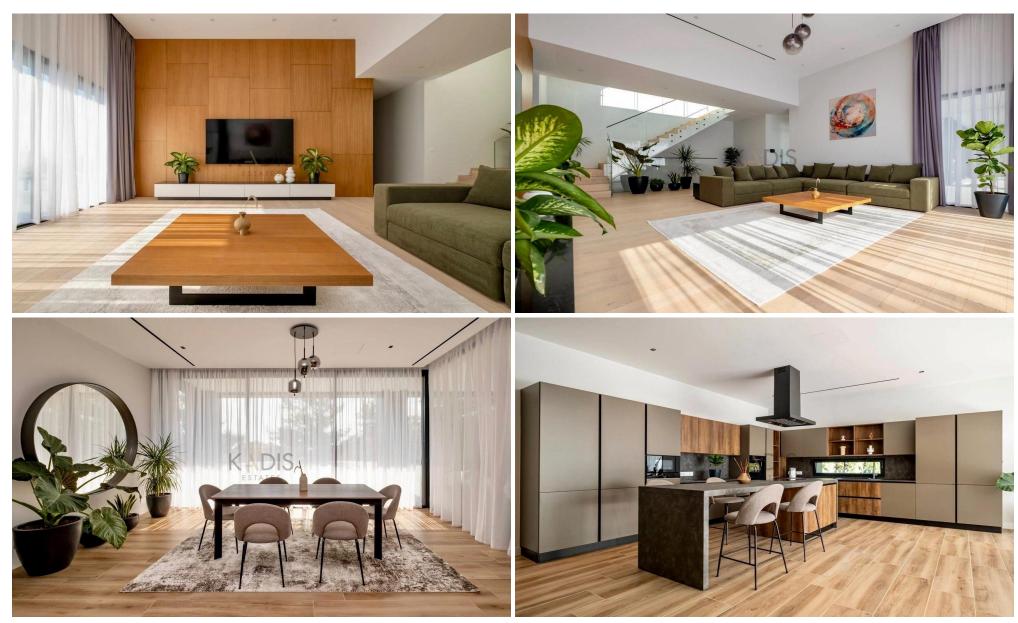

### **Property Features:**

- 6 bedrooms, plus 1 home office
- 6 WCs (including 4 en-suite bedrooms)
- Internal Area: 900 m<sup>2</sup>
- Plot Size: 1,500 m<sup>2</sup>
- 2 additional bathrooms (including a guest toilet)
- Separate maid's room
- Fully furnished with designer furniture, carpets & accessories
- Italian design kitchen with built-in wardrobes
- Premium parquet with water underfloor heating on all 3 floors