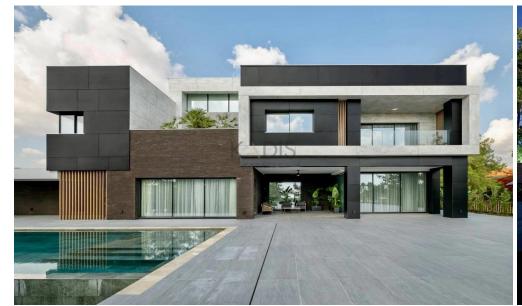

### 900m<sup>2</sup> House for Rent in Limassol District

This state-of-the-art 7-bedroom villa in Souni-Zanakia blends luxury, comfort and cutting-edge technology in a serene and prestigious location.

### **Property Features:**

- 6 bedrooms, plus 1 home office
- 6 WCs (including 4 en-suite bedrooms)
- Internal Area: 900 m<sup>2</sup>
- Plot Size: 1,500 m<sup>2</sup>
- 2 additional bathrooms (including a guest toilet)
- Separate maid's room
- Fully furnished with designer furniture, carpets & accessories
- Italian design kitchen with built-in wardrobes
- Premium parquet with water underfloor heating on all 3 floors

#### Outdoor & Resort-Like Amenities:

• 13-meter infinity p...

Property Info Plot / Area Info Additional info

Covered Area Heating Air Conditioning 900 Underfloor Heating, Yes All rooms, Yes

Plot area Pool Parking 1500 Yes Covered, Yes www.index.cy - All Cyprus Real Estate