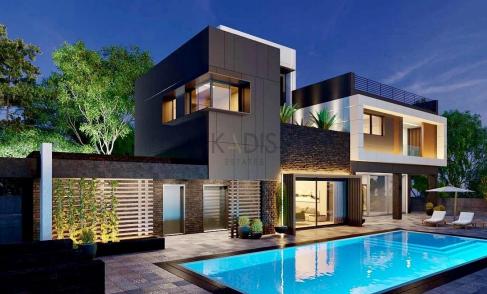

### 900m<sup>2</sup> House for Rent in Limassol District

This state-of-the-art 7-bedroom villa in Souni-Zanakia blends luxury, comfort and cutting-edge technology in a serene and prestigious location.

### **Property Features:**

- 6 bedrooms, plus 1 home office
- 6 WCs (including 4 en-suite bedrooms)
- Internal Area: 900 m<sup>2</sup>
- Plot Size: 1,500 m<sup>2</sup>
- 2 additional bathrooms (including a guest toilet)
- Separate maid's room
- Fully furnished with designer furniture, carpets & accessories
- Italian design kitchen with built-in wardrobes
- Premium parquet with water underfloor heating on all 3 floors

#### Outdoor & Resort-Like Amenities:

• 13-meter infinity p...

Property Info Plot / Area Info Additional info

Covered Area Heating Air Conditioning 900 Underfloor Heating, Yes All rooms, Yes

Plot area Pool Parking 1500 Yes Covered, Yes www.index.cy - All Cyprus Real Estate