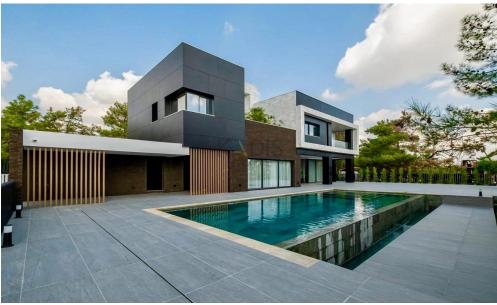

### 900m<sup>2</sup> House for Rent in Limassol District

This state-of-the-art 7-bedroom villa in Souni-Zanakia blends luxury, comfort and cutting-edge technology in a serene and prestigious location.

### **Property Features:**

- 6 bedrooms, plus 1 home office
- 6 WCs (including 4 en-suite bedrooms)
- Internal Area: 900 m<sup>2</sup>
- Plot Size: 1,500 m<sup>2</sup>
- 2 additional bathrooms (including a guest toilet)
- Separate maid's room
- Fully furnished with designer furniture, carpets & accessories
- Italian design kitchen with built-in wardrobes
- Premium parquet with water underfloor heating on all 3 floors

#### Outdoor & Resort-Like Amenities:

• 13-meter infinity p...

Property Info Plot / Area Info Additional info

Covered Area Heating Air Conditioning 900 Underfloor Heating, Yes All rooms, Yes

Plot area Pool Parking 1500 Yes Covered, Yes www.index.cy - All Cyprus Real Estate