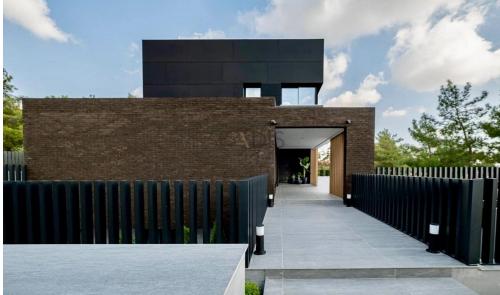

### 900m<sup>2</sup> House for Rent in Limassol District

This state-of-the-art 7-bedroom villa in Souni-Zanakia blends luxury, comfort and cutting-edge technology in a serene and prestigious location.

### **Property Features:**

- 6 bedrooms, plus 1 home office
- 6 WCs (including 4 en-suite bedrooms)
- Internal Area: 900 m<sup>2</sup>
- Plot Size: 1,500 m<sup>2</sup>
- 2 additional bathrooms (including a guest toilet)
- Separate maid's room
- Fully furnished with designer furniture, carpets & accessories
- Italian design kitchen with built-in wardrobes
- Premium parquet with water underfloor heating on all 3 floors

#### Outdoor & Resort-Like Amenities:

• 13-meter infinity p...

Property Info Plot / Area Info Additional info

Covered Area Heating Air Conditioning 900 Underfloor Heating, Yes All rooms, Yes

Plot area Pool Parking 1500 Yes Covered, Yes www.index.cy - All Cyprus Real Estate