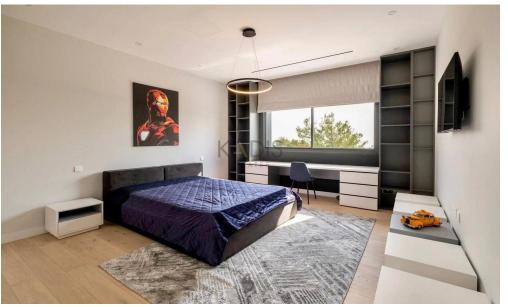

### **Property Features:**

- 6 bedrooms, plus 1 home office
- 6 WCs (including 4 en-suite bedrooms)
- Internal Area: 900 m<sup>2</sup>
- Plot Size: 1,500 m<sup>2</sup>
- 2 additional bathrooms (including a guest toilet)
- Separate maid's room
- Fully furnished with designer furniture, carpets & accessories
- Italian design kitchen with built-in wardrobes
- Premium parquet with water underfloor heating on all 3 floors