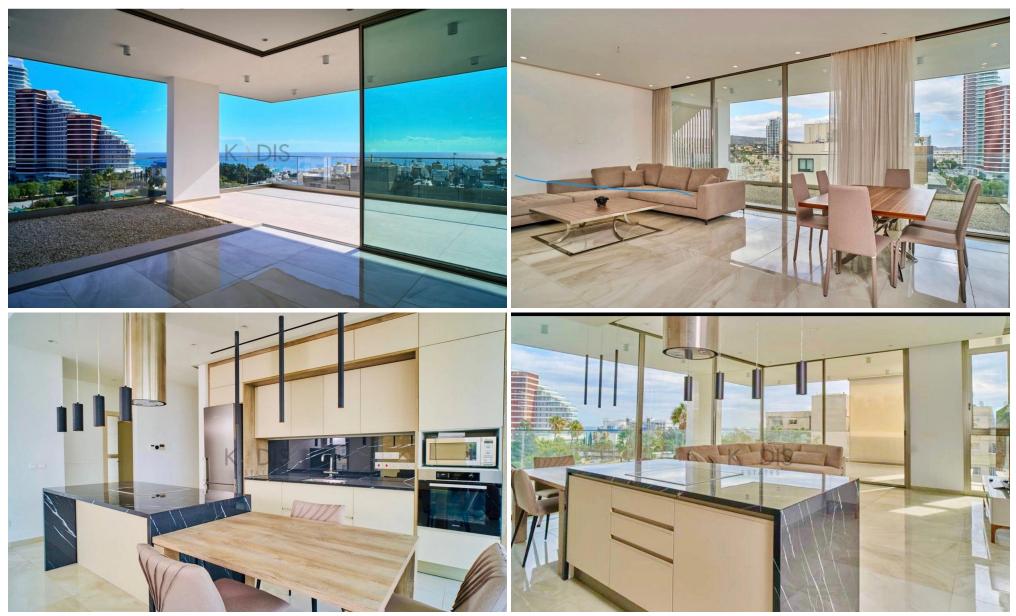

### **2** Bedroom Apartment for Rent in Limassol District

Located in one of the most privileged areas in Limassol, in a quiet neighborhood near other high-end developments and public parks. Two hundred meters from the Limassol seafront promenade and organised beaches.

- •2 Bedroom
- •2 Bathrooms
- internal area 97.09
- covered veranda 30
- cover parking

Features:

A saltwater swimming pool with , an outdoor physical exercise and yoga area and landscaped gardens at ground level.

State of the art underfloor heating, concealed air conditioning and a novelty, sophisticated air disinfection system approved by the Fraunhofer Institute (Germany).

Highly energy efficient class A buildi...