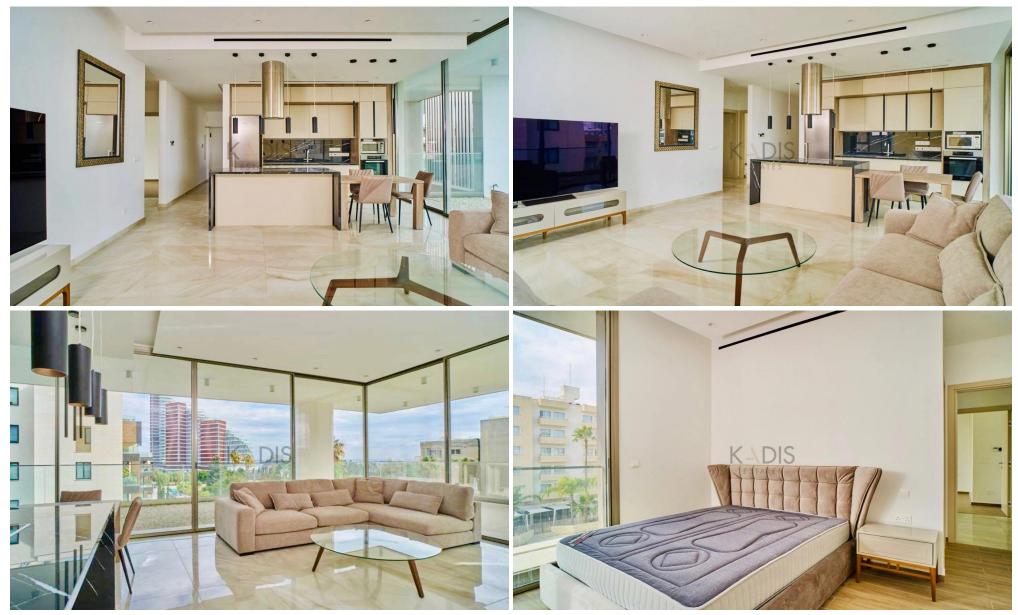

### **2** Bedroom Apartment for Rent in Limassol District

Located in one of the most privileged areas in Limassol, in a quiet neighborhood near other high-end developments and public parks. Two hundred meters from the Limassol seafront promenade and organised beaches.

- •2 Bedroom
- •2 Bathrooms
- internal area 97.09
- covered veranda 30
- cover parking

Features:

A saltwater swimming pool with , an outdoor physical exercise and yoga area and landscaped gardens at ground level.

State of the art underfloor heating, concealed air conditioning and a novelty, sophisticated air disinfection system approved by the Fraunhofer Institute (Germany).

Highly energy efficient class A buildi...