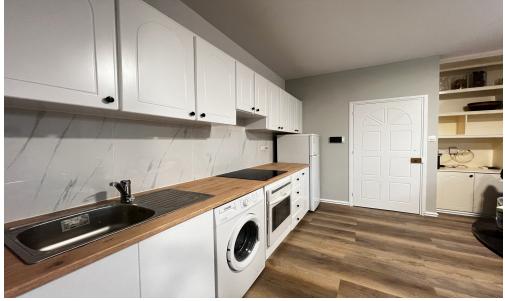

Step inside to discover a well-designed layout featuring laminate flooring throughout. This furnished studio includes a spacious living area that maximizes comfort, and a thoughtfully arranged kitchen space. The...

| Property Info            |           | Plot / Area Info |                | Additional info   |                  |
|--------------------------|-----------|------------------|----------------|-------------------|------------------|
| Covered Area             | 40        |                  |                |                   |                  |
| Covered Veranda          | 5         |                  |                | Reference Numbe   | - 101            |
| Floor Number             | 1         |                  |                |                   |                  |
| Total Number of Floors 2 |           |                  |                | Property type     | Apartment        |
|                          |           | Pool             | No             | Condition         | <b>Pre-Owned</b> |
| Furnishing               | Furnished |                  | Uncovered, Yes |                   |                  |
| Floor Type               | Laminate  | Parking          |                | Construction Year | 2016             |
| · ·                      | _         |                  |                | Bathrooms         | 1                |
| Energy Efficiency        | A+        |                  |                | View              | City view        |
| Heating                  | No        |                  |                | VICVV             | city view        |