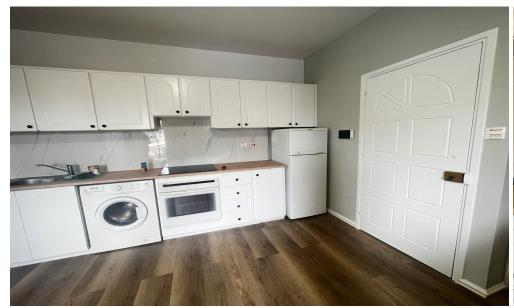

Step inside to discover a well-designed layout featuring laminate flooring throughout. This furnished studio includes a spacious living area that maximizes comfort, and a thoughtfully arranged kitchen space. The...

| Property Info            |           | Plot / Area Info |                | Additional info   |                  |
|--------------------------|-----------|------------------|----------------|-------------------|------------------|
| Covered Area             | 40        |                  |                |                   |                  |
| Covered Veranda          | 5         |                  |                | Reference Numbe   | - 101            |
| Floor Number             | 1         |                  |                |                   |                  |
| Total Number of Floors 2 |           |                  |                | Property type     | Apartment        |
|                          |           | Pool             | No             | Condition         | <b>Pre-Owned</b> |
| Furnishing               | Furnished |                  | Uncovered, Yes |                   |                  |
| Floor Type               | Laminate  | Parking          |                | Construction Year | 2016             |
| · ·                      | _         |                  |                | Bathrooms         | 1                |
| Energy Efficiency        | A+        |                  |                | View              | City view        |
| Heating                  | No        |                  |                | VICVV             | city view        |