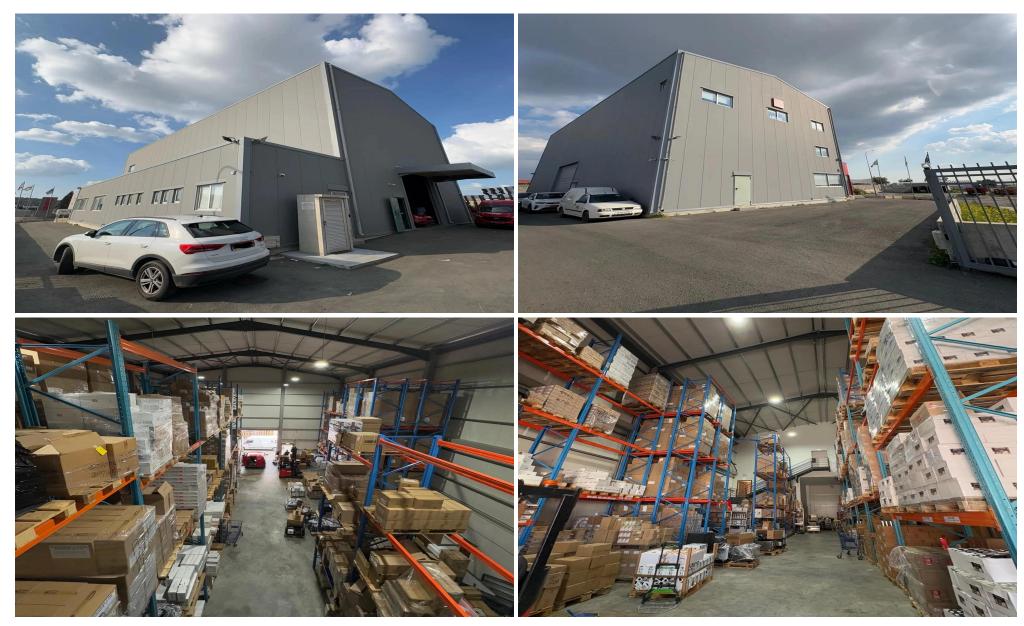

## 750m<sup>2</sup> Building for Rent

A warehouse for rent in the Aradippou Larnaca industrial area. The total area is 750m2. High ceilings – 14m. Closed fenced area. 2 entrances. Reception area. 4 offices, 1 conference room, server room, 3 toilets, 2 showers, equipped kitchen, utility rooms. Convenient access roads.