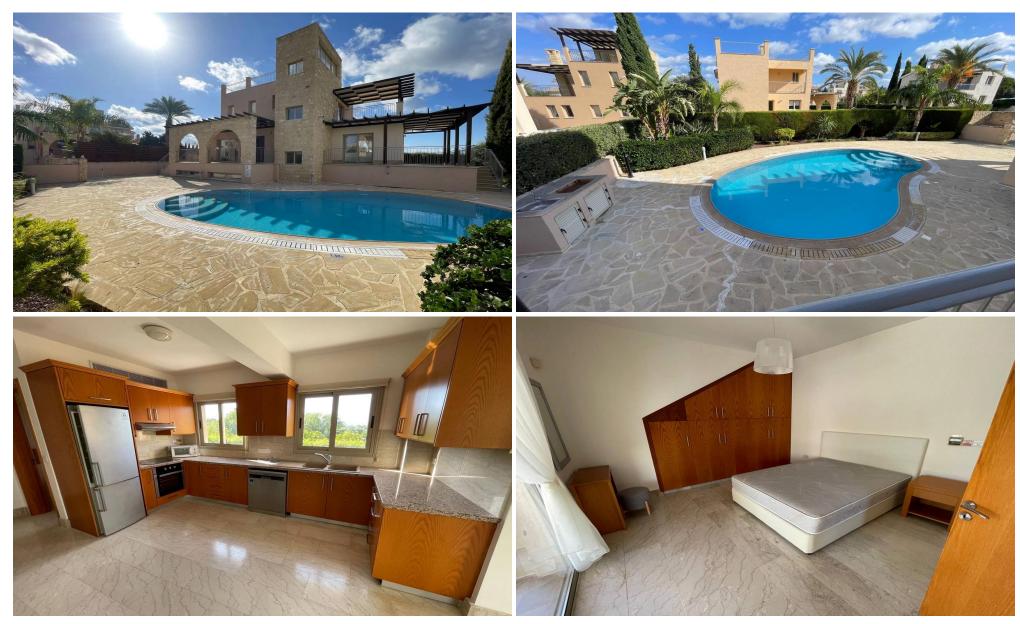

## 4 Bedroom House for Rent in Polis Chrysochous, Paphos District

Spacious 4 bedroom villa for rent by the sea. The villa is located on a plot of 623 sq.m. and offers complete privacy. The house is fully furnished, the spacious living room opens onto a private, furnished terrace, the kitchen is equipped with all necessary appliances with exquisite marble surfaces. Central air conditioning and heating system in all rooms. The house is equipped with a photovoltaic system for complete energy savings, security and video surveillance systems. The villa has a swimming pool and a garage. The villa is conveniently located near Limni pier, 3 kilometers from the center of Polis and 7 kilometers from the Latchi pier. The Akamas Peninsula is 13 kilometers away and M...