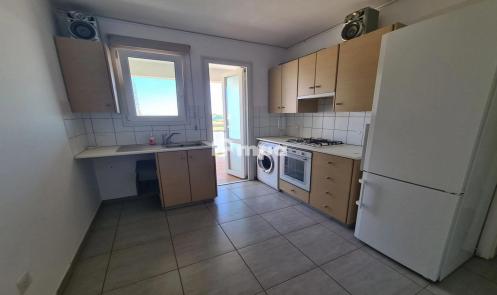

## 2 Bedroom Apartment for Rent in Lakatamia, Nicosia District

Two-bedroom apartment in Lakatamia for rent on the 2nd floor of a small apartment building .

The apartment has a bathroom, a guest toilet, air conditioners in all rooms and electrical appliances, Internal area 77 sq,17sq.m. Covered veranda, 100 sq. roof garden, a storage room on the ground floor, and a covered parking space.