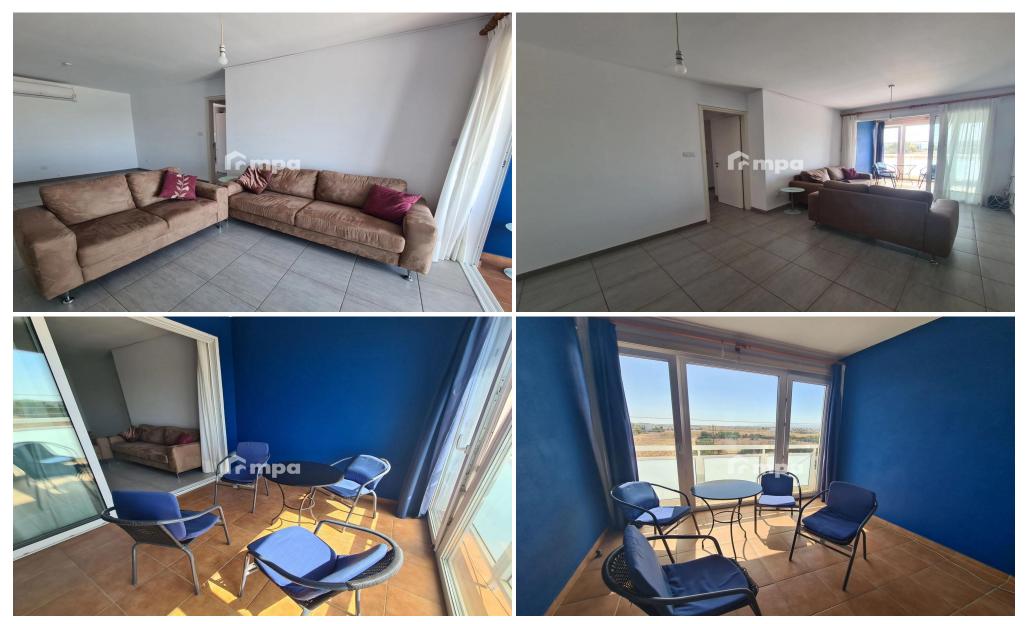

## 2 Bedroom Apartment for Rent in Lakatamia, Nicosia District

Two-bedroom apartment in Lakatamia for rent on the 2nd floor of a small apartment building .

The apartment has a bathroom, a guest toilet, air conditioners in all rooms and electrical appliances, Internal area 77 sq,17sq.m. Covered veranda, 100 sq. roof garden, a storage room on the ground floor, and a covered parking space.