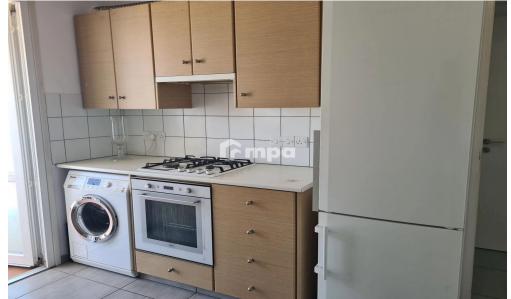

## 2 Bedroom Apartment for Rent in Lakatamia, Nicosia District

Two-bedroom apartment in Lakatamia for rent on the 2nd floor of a small apartment building .

The apartment has a bathroom, a guest toilet, air conditioners in all rooms and electrical appliances, Internal area 77 sq,17sq.m. Covered veranda, 100 sq. roof garden, a storage room on the ground floor, and a covered parking space.