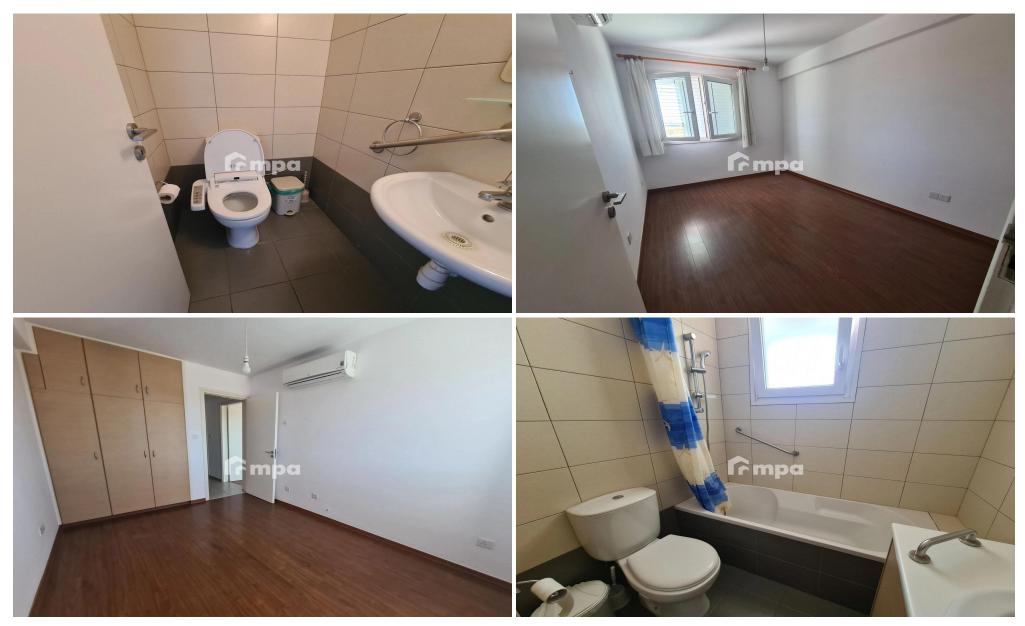

## 2 Bedroom Apartment for Rent in Lakatamia, Nicosia District

Two-bedroom apartment in Lakatamia for rent on the 2nd floor of a small apartment building .

The apartment has a bathroom, a guest toilet, air conditioners in all rooms and electrical appliances, Internal area 77 sq,17sq.m. Covered veranda, 100 sq. roof garden, a storage room on the ground floor, and a covered parking space.

Amenities Location

• Guest WC

Location: Lakatamia

Region: Nicosia

Coordinates: 35.112960152237 / 33.320049615344

Price: €650 + VAT

VAT for this property is €33 or €124. VAT usually is 19%. If it is your first purchase of property, you can have VAT reduced to 5% for the first 150sq.m. of the property.