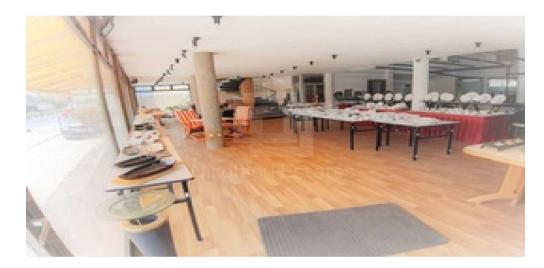

## 510m<sup>2</sup> Commercial for Rent in Limassol District

We have a large open space available for rent in a central location. 300 m2 BIG OPEN AREA Can be used for Showroom can be used for Offices gym for MANY PURPOSES Toilets Parking Space for many cars