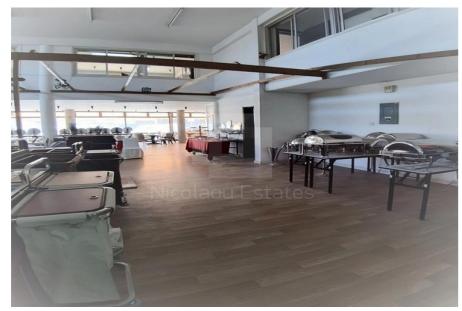

## 510m<sup>2</sup> Commercial for Rent in Limassol District

We have a large open space available for rent in a central location. 300 m2 BIG OPEN AREA Can be used for Showroom can be used for Offices gym for MANY PURPOSES Toilets Parking Space for many cars