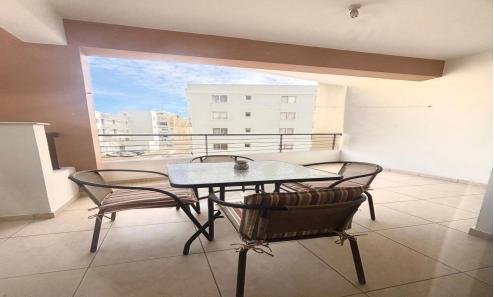

## 2 Bedroom Apartment for Rent in Larnaca District

Apartment for Rent in Larnaca, Port Area

A cozy 2-bedroom apartment is available for rent in the Port area of Larnaca. The apartment is fully furnished and equipped with dining utensils, a TV, and all necessary appliances. It's bright, comfortable, and warm, located on the 2nd floor. The building has an elevator, a covered parking space, and a storage room.