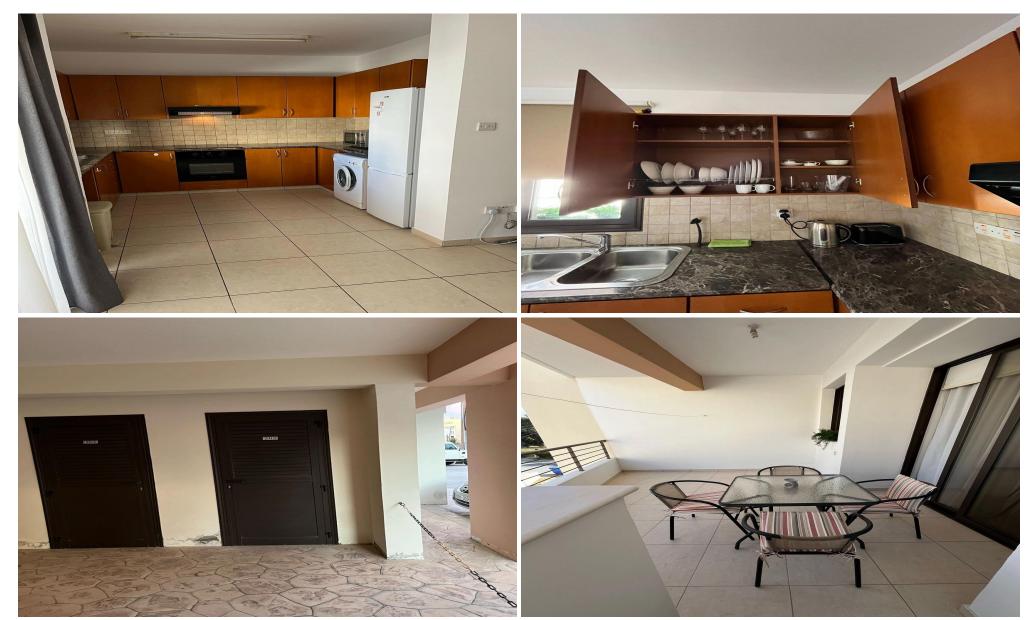

## 2 Bedroom Apartment for Rent in Larnaca District

Apartment for Rent in Larnaca, Port Area

A cozy 2-bedroom apartment is available for rent in the Port area of Larnaca. The apartment is fully furnished and equipped with dining utensils, a TV, and all necessary appliances. It's bright, comfortable, and warm, located on the 2nd floor. The building has an elevator, a covered parking space, and a storage room.

A deposit of two months' rent is required. Utility bills are transferred to the landlord. Common expenses are included Garbing collection is additional costs one per year.

| Property Info     |    | Plot / Area | Info | Additional info  |                  |
|-------------------|----|-------------|------|------------------|------------------|
| Covered Area      | 85 |             |      | Reference Number | 235403           |
| Floor Number      | 2  | Parking     | Yes  | Property type    | <b>Apartment</b> |
| Energy Efficiency | В  |             |      | Condition        | <b>Pre-Owned</b> |