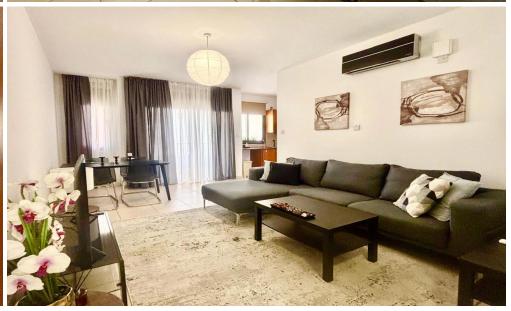

## 2 Bedroom Apartment for Rent in Larnaca District

Apartment for Rent in Larnaca, Port Area

A cozy 2-bedroom apartment is available for rent in the Port area of Larnaca. The apartment is fully furnished and equipped with dining utensils, a TV, and all necessary appliances. It's bright, comfortable, and warm, located on the 2nd floor. The building has an elevator, a covered parking space, and a storage room.