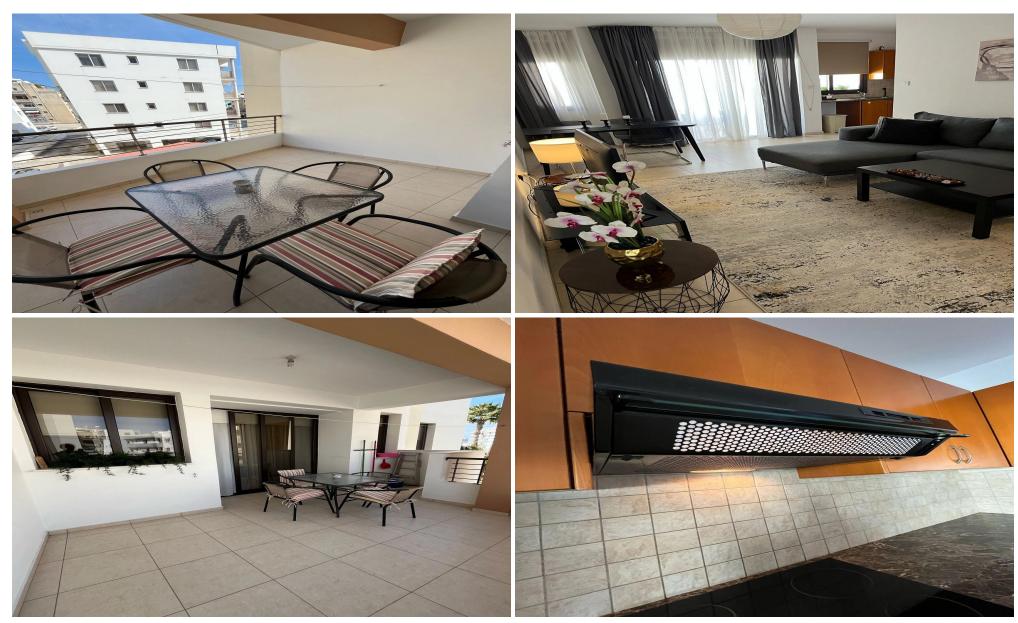

## 2 Bedroom Apartment for Rent in Larnaca District

Apartment for Rent in Larnaca, Port Area

A cozy 2-bedroom apartment is available for rent in the Port area of Larnaca. The apartment is fully furnished and equipped with dining utensils, a TV, and all necessary appliances. It's bright, comfortable, and warm, located on the 2nd floor. The building has an elevator, a covered parking space, and a storage room.