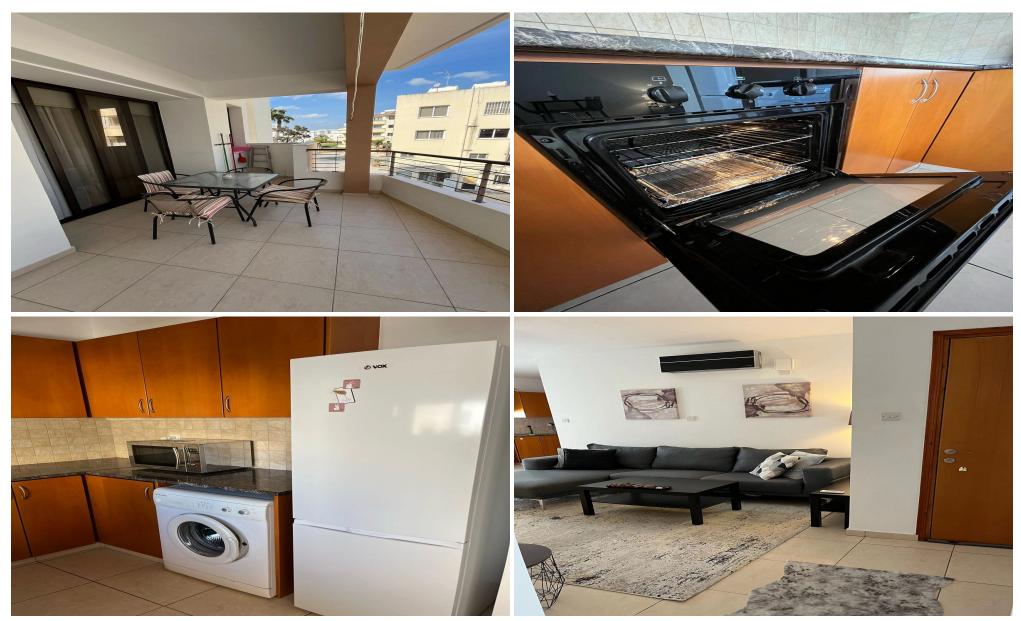

## 2 Bedroom Apartment for Rent in Larnaca District

Apartment for Rent in Larnaca, Port Area

A cozy 2-bedroom apartment is available for rent in the Port area of Larnaca. The apartment is fully furnished and equipped with dining utensils, a TV, and all necessary appliances. It's bright, comfortable, and warm, located on the 2nd floor. The building has an elevator, a covered parking space, and a storage room.