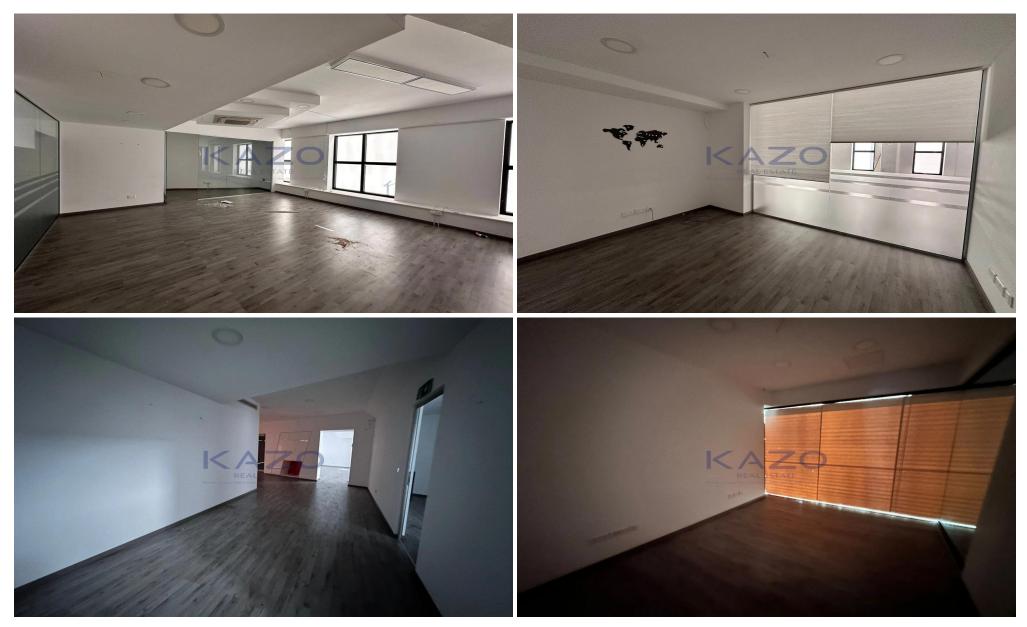

## 200m<sup>2</sup> Commercial for Rent in Columbia Area, Limassol District

Discover a fantastic opportunity to rent this spacious shop located on the first floor of a well-built building from 2003. With an internal space of 200 square meters, this shop offers ample room to accommodate various business needs.