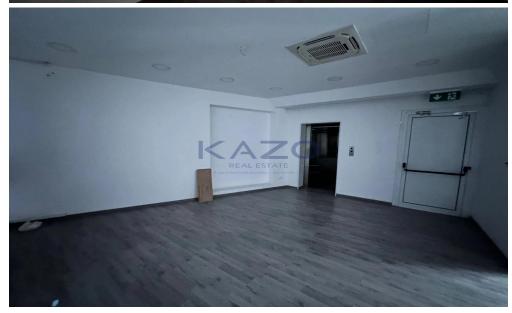

## 200m<sup>2</sup> Commercial for Rent in Columbia Area, Limassol District

Discover a fantastic opportunity to rent this spacious shop located on the first floor of a well-built building from 2003. With an internal space of 200 square meters, this shop offers ample room to accommodate various business needs.