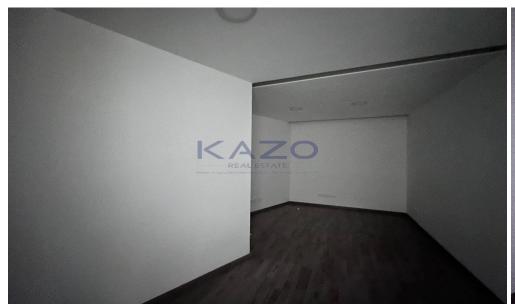

## 200m<sup>2</sup> Commercial for Rent in Columbia Area, Limassol District

Discover a fantastic opportunity to rent this spacious shop located on the first floor of a well-built building from 2003. With an internal space of 200 square meters, this shop offers ample room to accommodate various business needs.