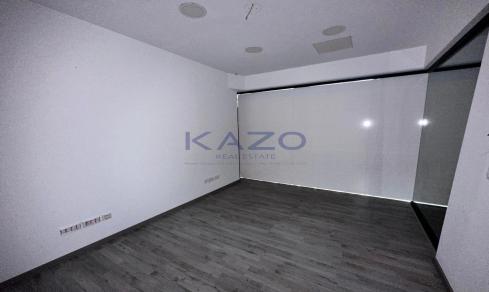

## 200m<sup>2</sup> Commercial for Rent in Columbia Area, Limassol District

Discover a fantastic opportunity to rent this spacious shop located on the first floor of a well-built building from 2003. With an internal space of 200 square meters, this shop offers ample room to accommodate various business needs.