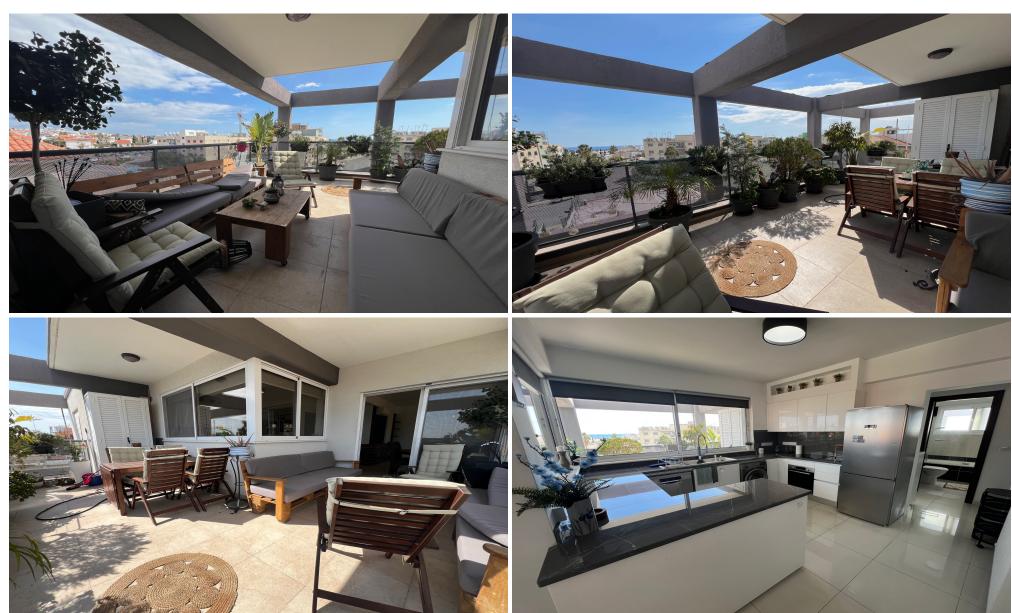

## 2 Bedroom Apartment for Rent in Limassol - Agios Athanasios

For rent, the top floor 2 b/r apartment has a sea view located on a quiet dead-end street in Agios Athanasios, close to all kinds of amenities and with easy access to the highway. The internal area 81 sq. m + 27 sq. m veranda (9 sq. m covered area). It consists of an open-plan kitchen connected with a dining and living area, two bedrooms, guest WC and family bathroom. The apartment is available semi-furnished, with electric appliances, central heating (diesel), air conditioning, double glazed windows with electric shutters, mosquito nets, intercom system, provision for alarm system, laminate floor in bedrooms, solar panels, covered parking and storage.

The furniture can be discussed...

| Property Info          |                      | Plot / Area Info |                    | <b>Additional info</b>                    |                                |
|------------------------|----------------------|------------------|--------------------|-------------------------------------------|--------------------------------|
| Covered Area           | 90                   |                  |                    |                                           |                                |
| Covered Veranda        | 9                    |                  |                    |                                           |                                |
| Uncovered Veranda      | 18                   |                  | No<br>Covered, Yes | Property type Condition Construction Year | Apartment<br>Pre-Owned<br>2014 |
| Floor Number           | 3                    |                  |                    |                                           |                                |
| Total Number of Floors | 3                    | Pool             |                    |                                           |                                |
| Furnishing             | Partially furnished  | Parking          |                    |                                           |                                |
| Floor Type             | Ceramic, Laminate    |                  |                    | Bathrooms                                 | 2                              |
| • •                    | •                    |                  |                    | View                                      | City view, Sea view            |
| Energy Efficiency      | В                    |                  |                    |                                           |                                |
| Heating                | Central Heating, Yes |                  |                    |                                           |                                |
| Air Conditioning       | Yes                  |                  |                    |                                           |                                |