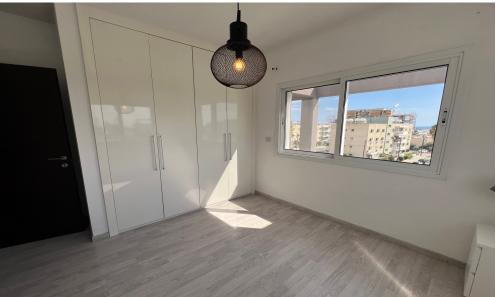

## 2 Bedroom Apartment for Rent in Limassol - Agios Athanasios

For rent, the top floor 2 b/r apartment has a sea view located on a quiet dead-end street in Agios Athanasios, close to all kinds of amenities and with easy access to the highway. The internal area 81 sq. m + 27 sq. m veranda (9 sq. m covered area). It consists of an open-plan kitchen connected with a dining and living area, two bedrooms, guest WC and family bathroom. The apartment is available semi-furnished, with electric appliances, central heating (diesel), air conditioning, double glazed windows with electric shutters, mosquito nets, intercom system, provision for alarm system, laminate floor in bedrooms, solar panels, covered parking and storage.

The furniture can be discussed...

| Property Info          |                      | Plot / Area Info |                    | <b>Additional info</b>                    |                                |
|------------------------|----------------------|------------------|--------------------|-------------------------------------------|--------------------------------|
| Covered Area           | 90                   |                  |                    |                                           |                                |
| Covered Veranda        | 9                    |                  |                    |                                           |                                |
| Uncovered Veranda      | 18                   |                  | No<br>Covered, Yes | Property type Condition Construction Year | Apartment<br>Pre-Owned<br>2014 |
| Floor Number           | 3                    |                  |                    |                                           |                                |
| Total Number of Floors | 3                    | Pool             |                    |                                           |                                |
| Furnishing             | Partially furnished  | Parking          |                    |                                           |                                |
| Floor Type             | Ceramic, Laminate    |                  |                    | Bathrooms                                 | 2                              |
| • •                    | •                    |                  |                    | View                                      | City view, Sea view            |
| Energy Efficiency      | В                    |                  |                    |                                           |                                |
| Heating                | Central Heating, Yes |                  |                    |                                           |                                |
| Air Conditioning       | Yes                  |                  |                    |                                           |                                |