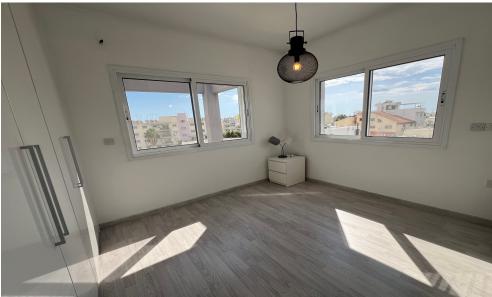

## 2 Bedroom Apartment for Rent in Limassol - Agios Athanasios

For rent, the top floor 2 b/r apartment has a sea view located on a quiet dead-end street in Agios Athanasios, close to all kinds of amenities and with easy access to the highway. The internal area 81 sq. m + 27 sq. m veranda (9 sq. m covered area). It consists of an open-plan kitchen connected with a dining and living area, two bedrooms, guest WC and family bathroom. The apartment is available semi-furnished, with electric appliances, central heating (diesel), air conditioning, double glazed windows with electric shutters, mosquito nets, intercom system, provision for alarm system, laminate floor in bedrooms, solar panels, covered parking and storage.

The furniture can be discussed...

| Property Info          |                      | Plot / Area Info |                    | <b>Additional info</b>                    |                                |
|------------------------|----------------------|------------------|--------------------|-------------------------------------------|--------------------------------|
| Covered Area           | 90                   |                  |                    |                                           |                                |
| Covered Veranda        | 9                    |                  |                    |                                           |                                |
| Uncovered Veranda      | 18                   |                  | No<br>Covered, Yes | Property type Condition Construction Year | Apartment<br>Pre-Owned<br>2014 |
| Floor Number           | 3                    |                  |                    |                                           |                                |
| Total Number of Floors | 3                    | Pool             |                    |                                           |                                |
| Furnishing             | Partially furnished  | Parking          |                    |                                           |                                |
| Floor Type             | Ceramic, Laminate    |                  |                    | Bathrooms                                 | 2                              |
| • •                    | •                    |                  |                    | View                                      | City view, Sea view            |
| Energy Efficiency      | В                    |                  |                    |                                           |                                |
| Heating                | Central Heating, Yes |                  |                    |                                           |                                |
| Air Conditioning       | Yes                  |                  |                    |                                           |                                |