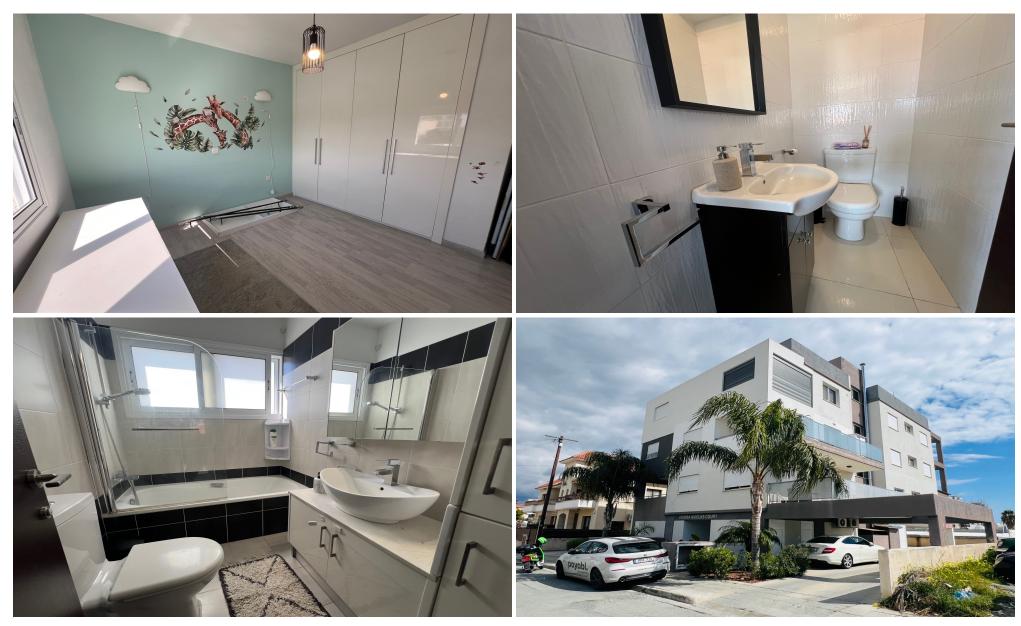

## 2 Bedroom Apartment for Rent in Limassol - Agios Athanasios

For rent, the top floor 2 b/r apartment has a sea view located on a quiet dead-end street in Agios Athanasios, close to all kinds of amenities and with easy access to the highway. The internal area 81 sq. m + 27 sq. m veranda (9 sq. m covered area). It consists of an open-plan kitchen connected with a dining and living area, two bedrooms, guest WC and family bathroom. The apartment is available semi-furnished, with electric appliances, central heating (diesel), air conditioning, double glazed windows with electric shutters, mosquito nets, intercom system, provision for alarm system, laminate floor in bedrooms, solar panels, covered parking and storage.

The furniture can be discussed...

| Property Info          |                      | Plot / Area Info |                    | <b>Additional info</b>                    |                                |
|------------------------|----------------------|------------------|--------------------|-------------------------------------------|--------------------------------|
| Covered Area           | 90                   |                  |                    |                                           |                                |
| Covered Veranda        | 9                    |                  |                    |                                           |                                |
| Uncovered Veranda      | 18                   |                  | No<br>Covered, Yes | Property type Condition Construction Year | Apartment<br>Pre-Owned<br>2014 |
| Floor Number           | 3                    |                  |                    |                                           |                                |
| Total Number of Floors | 3                    | Pool             |                    |                                           |                                |
| Furnishing             | Partially furnished  | Parking          |                    |                                           |                                |
| Floor Type             | Ceramic, Laminate    |                  |                    | Bathrooms                                 | 2                              |
| • •                    | •                    |                  |                    | View                                      | City view, Sea view            |
| Energy Efficiency      | В                    |                  |                    |                                           |                                |
| Heating                | Central Heating, Yes |                  |                    |                                           |                                |
| Air Conditioning       | Yes                  |                  |                    |                                           |                                |

Amenities Location

- Balcony
- Elevator
- Guest WC
- Heating
- Parking
- Roof Garden
- Storage room

Location: Limassol - Agios Athanasios Region: Limassol

Coordinates: **34.71115** / **33.0588** 

**Price: €1 800 + VAT** 