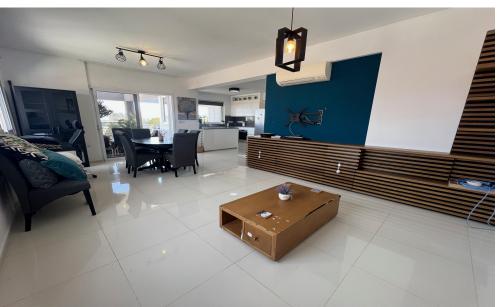

## 2 Bedroom Apartment for Rent in Limassol - Agios Athanasios

For rent, the top floor 2 b/r apartment has a sea view located on a quiet dead-end street in Agios Athanasios, close to all kinds of amenities and with easy access to the highway. The internal area 81 sq. m + 27 sq. m veranda (9 sq. m covered area). It consists of an open-plan kitchen connected with a dining and living area, two bedrooms, guest WC and family bathroom. The apartment is available semi-furnished, with electric appliances, central heating (diesel), air conditioning, double glazed windows with electric shutters, mosquito nets, intercom system, provision for alarm system, laminate floor in bedrooms, solar panels, covered parking and storage.

The furniture can be discussed...

| Property Info          |                      | Plot / Area Info |                    | <b>Additional info</b>                    |                                |
|------------------------|----------------------|------------------|--------------------|-------------------------------------------|--------------------------------|
| Covered Area           | 90                   |                  |                    |                                           |                                |
| Covered Veranda        | 9                    |                  |                    |                                           |                                |
| Uncovered Veranda      | 18                   |                  | No<br>Covered, Yes | Property type Condition Construction Year | Apartment<br>Pre-Owned<br>2014 |
| Floor Number           | 3                    |                  |                    |                                           |                                |
| Total Number of Floors | 3                    | Pool             |                    |                                           |                                |
| Furnishing             | Partially furnished  | Parking          |                    |                                           |                                |
| Floor Type             | Ceramic, Laminate    |                  |                    | Bathrooms                                 | 2                              |
| • •                    | •                    |                  |                    | View                                      | City view, Sea view            |
| Energy Efficiency      | В                    |                  |                    |                                           |                                |
| Heating                | Central Heating, Yes |                  |                    |                                           |                                |
| Air Conditioning       | Yes                  |                  |                    |                                           |                                |