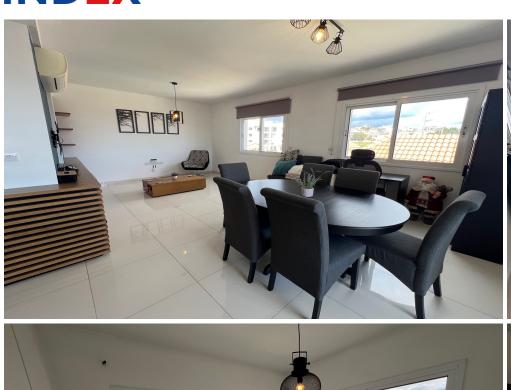

## 2 Bedroom Apartment for Rent in Limassol - Agios Athanasios

For rent, the top floor 2 b/r apartment has a sea view located on a quiet dead-end street in Agios Athanasios, close to all kinds of amenities and with easy access to the highway. The internal area 81 sq. m + 27 sq. m veranda (9 sq. m covered area). It consists of an open-plan kitchen connected with a dining and living area, two bedrooms, guest WC and family bathroom. The apartment is available semi-furnished, with electric appliances, central heating (diesel), air conditioning, double glazed windows with electric shutters, mosquito nets, intercom system, provision for alarm system, laminate floor in bedrooms, solar panels, covered parking and storage.

The furniture can be discussed...

| Property Info          |                      | Plot / Area Info |                    | <b>Additional info</b>                    |                                |
|------------------------|----------------------|------------------|--------------------|-------------------------------------------|--------------------------------|
| Covered Area           | 90                   |                  |                    |                                           |                                |
| Covered Veranda        | 9                    |                  |                    |                                           |                                |
| Uncovered Veranda      | 18                   |                  | No<br>Covered, Yes | Property type Condition Construction Year | Apartment<br>Pre-Owned<br>2014 |
| Floor Number           | 3                    |                  |                    |                                           |                                |
| Total Number of Floors | 3                    | Pool             |                    |                                           |                                |
| Furnishing             | Partially furnished  | Parking          |                    |                                           |                                |
| Floor Type             | Ceramic, Laminate    |                  |                    | Bathrooms                                 | 2                              |
| • •                    | •                    |                  |                    | View                                      | City view, Sea view            |
| Energy Efficiency      | В                    |                  |                    |                                           |                                |
| Heating                | Central Heating, Yes |                  |                    |                                           |                                |
| Air Conditioning       | Yes                  |                  |                    |                                           |                                |