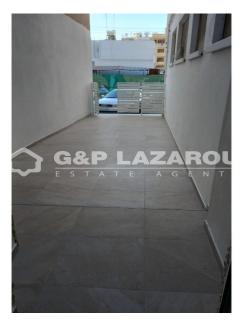

## 2 Bedroom Apartment for Rent in Larnaca - Chrysopolitissa

Spacious renovated 2-bedroom, 2-bathroom apartment available for rent in the Chrysopolitissa area, Larnaca.

Located on the ground floor, this apartment comes unfurnished but is equipped with all essential electrical appliances.

Conveniently located close to shops, cafes, and essential amenities. Ideal for individuals or families looking for a comfortable living space in a central location.

Its covered area is 100 sqmeters.

| Property Info          |                | Plot / Area Info   | Additional info   |                  |
|------------------------|----------------|--------------------|-------------------|------------------|
|                        |                |                    | Reference Number  | 52377            |
| Covered Area           | 100            |                    | Property type     | <b>Apartment</b> |
| Total Number of Floors | 3              | Parking <b>Yes</b> | Condition         | <b>Pre-Owned</b> |
| Air Conditioning       | All rooms, Yes |                    | Construction Year | 1990 and older   |
|                        |                |                    | Bathrooms         | 2                |