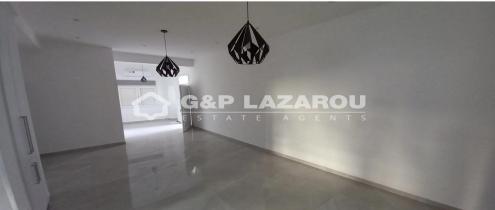

## 2 Bedroom Apartment for Rent in Larnaca - Chrysopolitissa

Spacious renovated 2-bedroom, 2-bathroom apartment available for rent in the Chrysopolitissa area, Larnaca.

Located on the ground floor, this apartment comes unfurnished but is equipped with all essential electrical appliances.

Conveniently located close to shops, cafes, and essential amenities. Ideal for individuals or families looking for a comfortable living space in a central location.

Its covered area is 100 sqmeters.

| Property Info          |                | Plot / Area Info   | Additional info   |                  |
|------------------------|----------------|--------------------|-------------------|------------------|
|                        |                |                    | Reference Number  | 52377            |
| Covered Area           | 100            |                    | Property type     | <b>Apartment</b> |
| Total Number of Floors | 3              | Parking <b>Yes</b> | Condition         | <b>Pre-Owned</b> |
| Air Conditioning       | All rooms, Yes |                    | Construction Year | 1990 and older   |
|                        |                |                    | Bathrooms         | 2                |