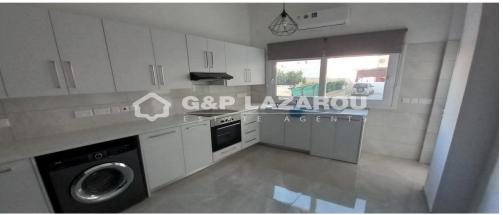

## 2 Bedroom Apartment for Rent in Larnaca - Chrysopolitissa

Spacious renovated 2-bedroom, 2-bathroom apartment available for rent in the Chrysopolitissa area, Larnaca.

Located on the ground floor, this apartment comes unfurnished but is equipped with all essential electrical appliances.

Conveniently located close to shops, cafes, and essential amenities. Ideal for individuals or families looking for a comfortable living space in a central location.

Its covered area is 100 sqmeters.

| Property Info          |                | Plot / Area Info   | Additional info   |                  |
|------------------------|----------------|--------------------|-------------------|------------------|
|                        |                |                    | Reference Number  | 52377            |
| Covered Area           | 100            |                    | Property type     | <b>Apartment</b> |
| Total Number of Floors | 3              | Parking <b>Yes</b> | Condition         | <b>Pre-Owned</b> |
| Air Conditioning       | All rooms, Yes |                    | Construction Year | 1990 and older   |
|                        |                |                    | Bathrooms         | 2                |