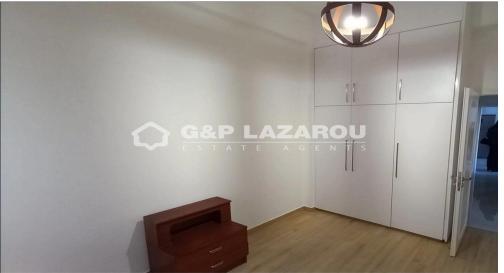

## 2 Bedroom Apartment for Rent in Larnaca - Chrysopolitissa

Spacious renovated 2-bedroom, 2-bathroom apartment available for rent in the Chrysopolitissa area, Larnaca.

Located on the ground floor, this apartment comes unfurnished but is equipped with all essential electrical appliances.

Conveniently located close to shops, cafes, and essential amenities. Ideal for individuals or families looking for a comfortable living space in a central location.

Its covered area is 100 sqmeters.

| Property Info          |                | Plot / Area Info   | Additional info   |                  |
|------------------------|----------------|--------------------|-------------------|------------------|
|                        |                |                    | Reference Number  | 52377            |
| Covered Area           | 100            |                    | Property type     | <b>Apartment</b> |
| Total Number of Floors | 3              | Parking <b>Yes</b> | Condition         | <b>Pre-Owned</b> |
| Air Conditioning       | All rooms, Yes |                    | Construction Year | 1990 and older   |
|                        |                |                    | Bathrooms         | 2                |