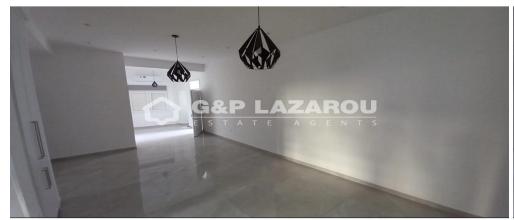

## 2 Bedroom Apartment for Rent in Larnaca - Chrysopolitissa

Spacious renovated 2-bedroom, 2-bathroom apartment available for rent in the Chrysopolitissa area, Larnaca.

Located on the ground floor, this apartment comes unfurnished but is equipped with all essential electrical appliances.

Conveniently located close to shops, cafes, and essential amenities. Ideal for individuals or families looking for a comfortable living space in a central location.

Its covered area is 100 sqmeters.

| Property Info          |                | Plot / Area Info   | Additional info   |                  |
|------------------------|----------------|--------------------|-------------------|------------------|
|                        |                |                    | Reference Number  | 52377            |
| Covered Area           | 100            |                    | Property type     | <b>Apartment</b> |
| Total Number of Floors | 3              | Parking <b>Yes</b> | Condition         | <b>Pre-Owned</b> |
| Air Conditioning       | All rooms, Yes |                    | Construction Year | 1990 and older   |
|                        |                |                    | Bathrooms         | 2                |