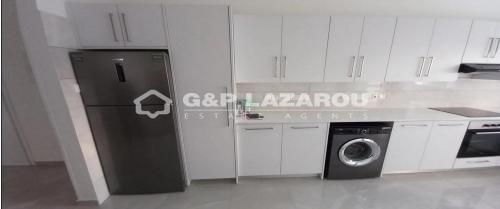

## 2 Bedroom Apartment for Rent in Larnaca - Chrysopolitissa

Spacious renovated 2-bedroom, 2-bathroom apartment available for rent in the Chrysopolitissa area, Larnaca.

Located on the ground floor, this apartment comes unfurnished but is equipped with all essential electrical appliances.

Conveniently located close to shops, cafes, and essential amenities. Ideal for individuals or families looking for a comfortable living space in a central location.

Its covered area is 100 sqmeters.

| Property Info          |                | Plot / Area Info   | Additional info   |                  |
|------------------------|----------------|--------------------|-------------------|------------------|
|                        |                |                    | Reference Number  | 52377            |
| Covered Area           | 100            |                    | Property type     | <b>Apartment</b> |
| Total Number of Floors | 3              | Parking <b>Yes</b> | Condition         | <b>Pre-Owned</b> |
| Air Conditioning       | All rooms, Yes |                    | Construction Year | 1990 and older   |
|                        |                |                    | Bathrooms         | 2                |