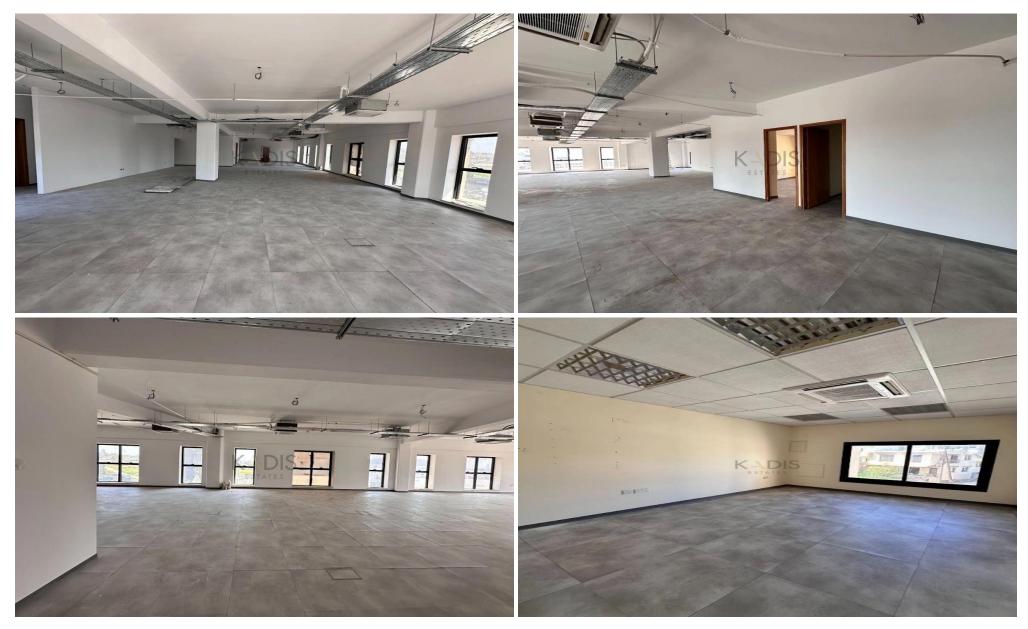

## 290m<sup>2</sup> Office for Rent in Limassol District

- •Covered Area 290m2
- •Open Plan Space
- •3 Parking Spaces
- •Server Room
- Reception

| Property Info | Plot / Area Info | Additional info  |                  |
|---------------|------------------|------------------|------------------|
| Covered Area  |                  | Reference Number | 10672            |
|               | 200              | Property type    | Office           |
|               | 290              | Condition        | <b>Brand New</b> |
|               |                  | Bathrooms        | 3                |