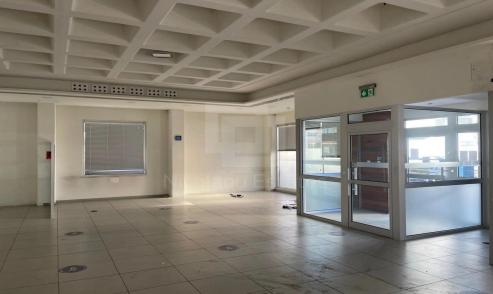

## 900m<sup>2</sup> Building for Rent in Limassol District

A very nice detached building in a central location with lots of passing traffic so highly visible for brand recognition. Basement Floor 400m2 Offices Area 500m2 Includes raised floors and air conditioning. Plenty of parking