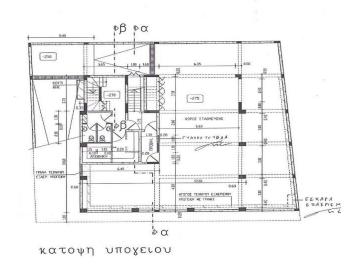

## 900m<sup>2</sup> Building for Rent in Limassol District

A very nice detached building in a central location with lots of passing traffic so highly visible for brand recognition. Basement Floor 400m2 Offices Area 500m2 Includes raised floors and air conditioning. Plenty of parking

| Property Info            |     | Plot / Area Info        | Additional info                 |
|--------------------------|-----|-------------------------|---------------------------------|
| Covered Area             | 900 |                         | Reference Number <b>VL45271</b> |
| Total Number of Floors 2 |     |                         |                                 |
|                          |     |                         | Property type <b>Building</b>   |
| Energy Efficiency        | С   |                         |                                 |
|                          |     |                         |                                 |
| Amenities                |     | Location                |                                 |
|                          |     | Region: <b>Limassol</b> |                                 |

## **Price change history**

€12 000 on Mar 1, 2025

κατοψη υπογειου