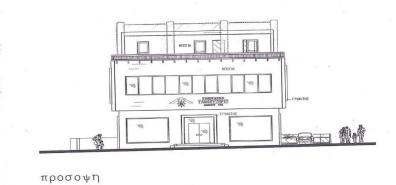

## 900m<sup>2</sup> Building for Rent in Limassol District

A very nice detached building in a central location with lots of passing traffic so highly visible for brand recognition. Basement Floor 400m2 Offices Area 500m2 Includes raised floors and air conditioning. Plenty of parking