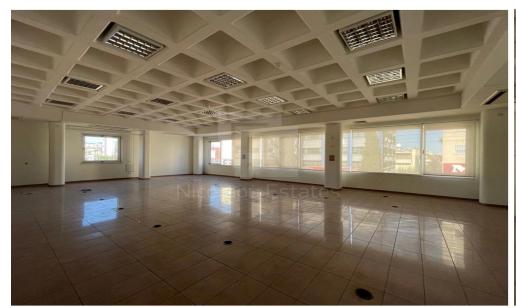

## 900m<sup>2</sup> Building for Rent in Limassol District

A very nice detached building in a central location with lots of passing traffic so highly visible for brand recognition. Basement Floor 400m2 Offices Area 500m2 Includes raised floors and air conditioning. Plenty of parking