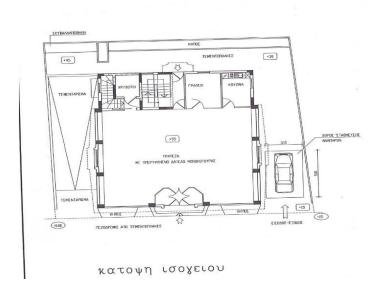

## 900m<sup>2</sup> Building for Rent in Limassol District

A very nice detached building in a central location with lots of passing traffic so highly visible for brand recognition. Basement Floor 400m2 Offices Area 500m2 Includes raised floors and air conditioning. Plenty of parking

| Property Info            |     | Plot / Area Info        | Additional info                 |
|--------------------------|-----|-------------------------|---------------------------------|
| Covered Area             | 900 |                         | Reference Number <b>VL45271</b> |
| Total Number of Floors 2 |     |                         |                                 |
|                          |     |                         | Property type <b>Building</b>   |
| Energy Efficiency        | С   |                         |                                 |
|                          |     |                         |                                 |
| Amenities                |     | Location                |                                 |
|                          |     | Region: <b>Limassol</b> |                                 |