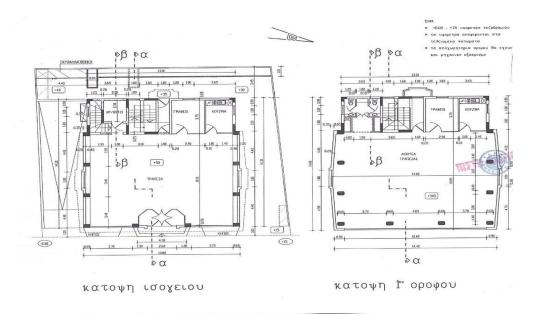

## 900m<sup>2</sup> Building for Rent in Limassol District

A very nice detached building in a central location with lots of passing traffic so highly visible for brand recognition. Basement Floor 400m2 Offices Area 500m2 Includes raised floors and air conditioning. Plenty of parking

| Property Info            |     | Plot / Area Info        | Additional info                 |
|--------------------------|-----|-------------------------|---------------------------------|
| Covered Area             | 900 |                         | Reference Number <b>VL45271</b> |
| Total Number of Floors 2 |     |                         |                                 |
|                          |     |                         | Property type <b>Building</b>   |
| Energy Efficiency        | С   |                         |                                 |
|                          |     |                         |                                 |
| Amenities                |     | Location                |                                 |
|                          |     | Region: <b>Limassol</b> |                                 |