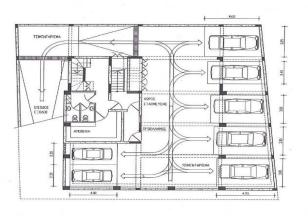

|     |                         |                                 |
| Amenities                |     | Location                |                                 |
|                          |     | Region: <b>Limassol</b> |                                 |



**Price: €12 000 + VAT** 

VAT for this property is €2,000 or €2,280. VAT usually is 19%. If it is your first purchase of property, you can have VAT reduced to 5% for the first 150sq.m. of the property.

VAT Excluded

Title transfer fee ~€180.00

Price per SQM €13.00/m²

Common expenses None

2/4

## **Representative: Nicolaou Estates**

Registration number 693 Email pnicolaou@nicolaouestates.com
License number 365/E Legal name Nicolaou Estates LTD

Phone:

## **Price change history**

€12 000 on Mar 1, 2025









κατοψη υπογειου