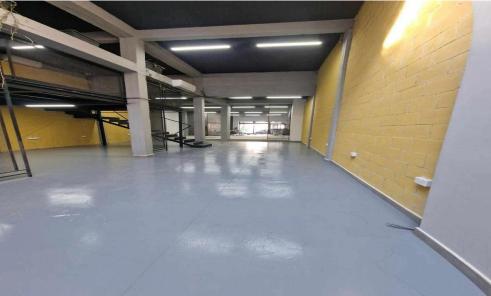

## 330m<sup>2</sup> Office for Rent in Limassol District

Spacious 330 sqm office located in the heart of the Historical Center, offering a prime location with easy access to key amenities and transport links. Ideal for businesses seeking a blend of modern functionality and a prestigious, centrally located setting. Perfect for a variety of professional uses.

Plot / Area Info **Additional info Property Info** 

Covered Area 330

Air Conditioning All rooms, Yes

Reference Number 235583 Energy Efficiency A Office Property type Condition **Pre-Owned** 

**Amenities** Location