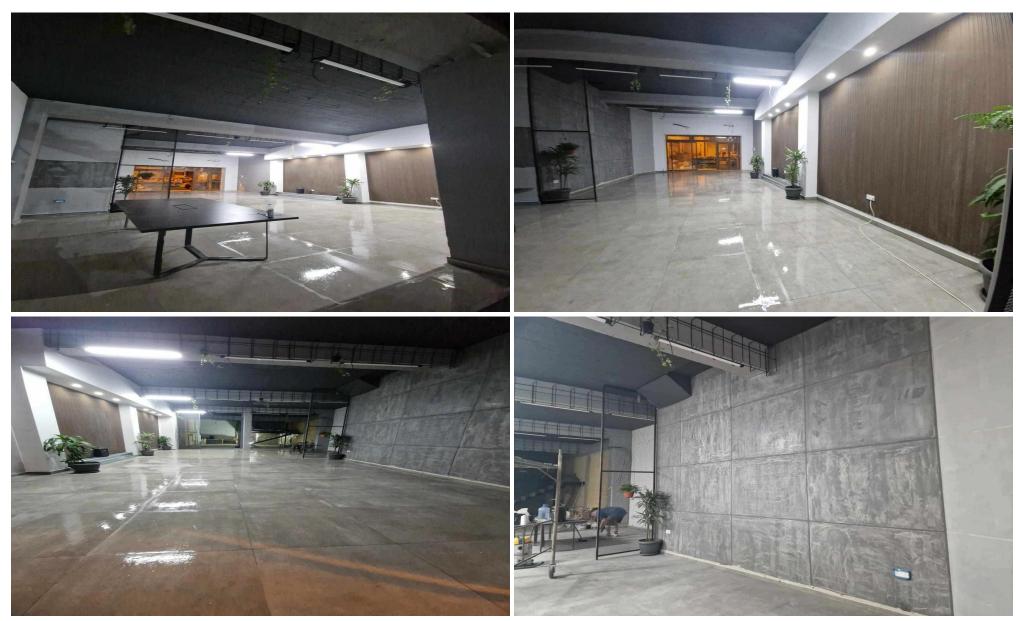

## 330m<sup>2</sup> Office for Rent in Limassol District

Spacious 330 sqm office located in the heart of the Historical Center, offering a prime location with easy access to key amenities and transport links. Ideal for businesses seeking a blend of modern functionality and a prestigious, centrally located setting. Perfect for a variety of professional uses.

Plot / Area Info **Additional info Property Info** 

Covered Area 330

Air Conditioning All rooms, Yes

Reference Number 235583 Energy Efficiency A Office Property type Condition **Pre-Owned** 

**Amenities** Location