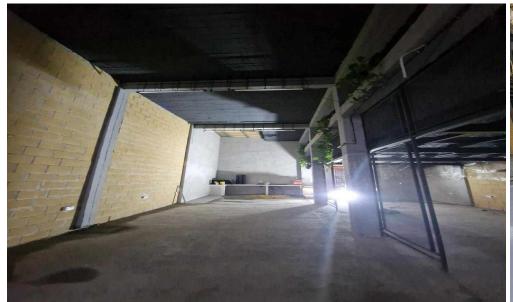

## 330m<sup>2</sup> Office for Rent in Limassol District

Spacious 330 sqm office located in the heart of the Historical Center, offering a prime location with easy access to key amenities and transport links. Ideal for businesses seeking a blend of modern functionality and a prestigious, centrally located setting. Perfect for a variety of professional uses.

Plot / Area Info **Additional info Property Info** 

Covered Area 330

Air Conditioning All rooms, Yes

Reference Number 235583 Energy Efficiency A Office Property type Condition **Pre-Owned** 

**Amenities** Location