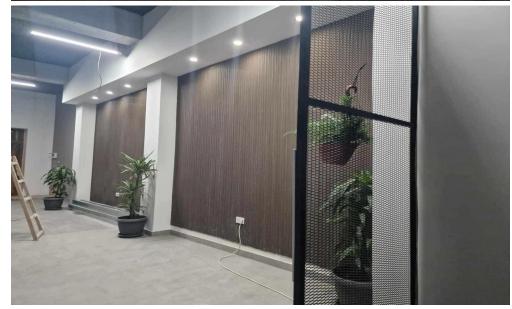

## 330m<sup>2</sup> Office for Rent in Limassol District

Spacious 330 sqm office located in the heart of the Historical Center, offering a prime location with easy access to key amenities and transport links. Ideal for businesses seeking a blend of modern functionality and a prestigious, centrally located setting. Perfect for a variety of professional uses.

Plot / Area Info **Additional info Property Info** 

Covered Area 330

Air Conditioning All rooms, Yes

Reference Number 235583 Energy Efficiency A Office Property type Condition **Pre-Owned** 

**Amenities** Location