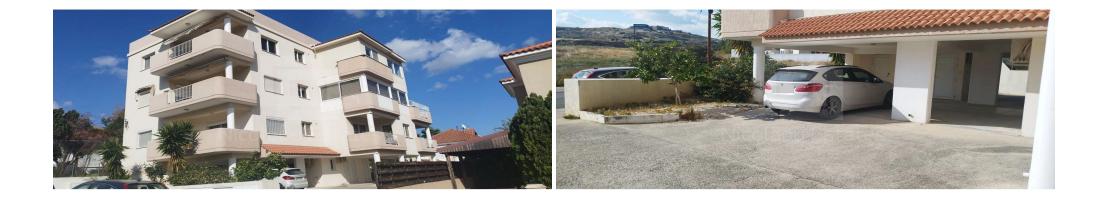

## **2 Bedroom Apartment for Rent in Limassol - Panthea**

Lovely 2 bedroom apartment offered for long term rent unfurnished on the 2nd floor of a well kept block of flats at Panthea offering sea City views. As can be seen from the photos part of the huge south facing veranda has been professionally enclosed to double the size of the living room while there is the benefit of a very good size uncovered veranda. There are 2 spacious bedrooms one of which benefits from a patio door onto the veranda. The kitchen is equipped with a refrigerator a microwave a slim line dishwasher oven stove and extractor fan. The apartment also benefits from a large covered parking space and a private storage room The apartment is offered with no furniture but the owne...

| Property Info                   |    | Plot / Area Info                              | Additional info          |           |
|---------------------------------|----|-----------------------------------------------|--------------------------|-----------|
| Covered Area                    | 75 |                                               | Reference Number VL45322 |           |
| Floor Number                    | 2  |                                               |                          |           |
| Total Number of Floors <b>3</b> |    |                                               | Property type            | Apartment |
| Energy Efficiency               | В  |                                               | Bathrooms                | 1         |
| Amenities                       |    | Location                                      |                          |           |
| Balcony                         |    | Location: Limassol - Panthea Region: Limassol |                          |           |