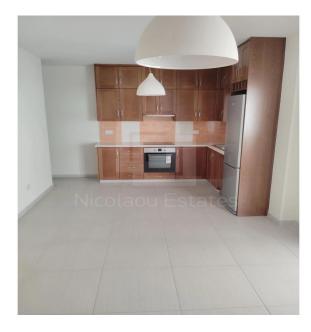

## **2 Bedroom Apartment for Rent in Limassol - Panthea**

Lovely 2 bedroom apartment offered for long term rent unfurnished on the 2nd floor of a well kept block of flats at Panthea offering sea City views. As can be seen from the photos part of the huge south facing veranda has been professionally enclosed to double the size of the living room while there is the benefit of a very good size uncovered veranda. There are 2 spacious bedrooms one of which benefits from a patio door onto the veranda. The kitchen is equipped with a refrigerator a microwave a slim line dishwasher oven stove and extractor fan. The apartment also benefits from a large covered parking space and a private storage room The apartment is offered with no furniture but the owne...