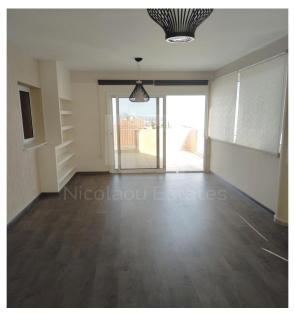

## **2 Bedroom Apartment for Rent in Limassol - Panthea**

Lovely 2 bedroom apartment offered for long term rent unfurnished on the 2nd floor of a well kept block of flats at Panthea offering sea City views. As can be seen from the photos part of the huge south facing veranda has been professionally enclosed to double the size of the living room while there is the benefit of a very good size uncovered veranda. There are 2 spacious bedrooms one of which benefits from a patio door onto the veranda. The kitchen is equipped with a refrigerator a microwave a slim line dishwasher oven stove and extractor fan. The apartment also benefits from a large covered parking space and a private storage room The apartment is offered with no furniture but the owne...