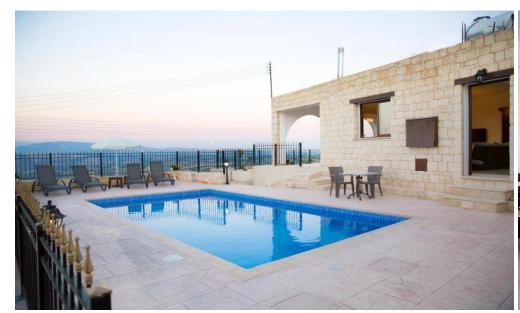

## 2 Bedroom House for Rent in Paphos

The magnificent bungalow is located in the village of Theletra, Paphos. Situated halfway between Paphos and Polis, the small traditional village of Theletra is ideally suited to those that enjoy the tranquility and seclusion that such a location offers, while still being relatively close to more modern conveniences. Most amenities can be found in the neighbouring village of Kathikas. Famous for its many vineyards, Kathikas is home to multiple wineries that produce some of the island's most popular wine varieties. The picturesque square is home to multiple bars, restaurants and coffee shops, and there are a number of traditional tavernas located thr...

| Property Info | Plot / Area Info | Additional info  |           |
|---------------|------------------|------------------|-----------|
|               | Pool <b>Yes</b>  | Reference Number | el010854r |
|               |                  | Property type    | House     |
|               | rooi ie:         | Condition        | Pre-Owned |
|               |                  | Bathrooms        | 1         |
| Amenities     | Location         |                  |           |