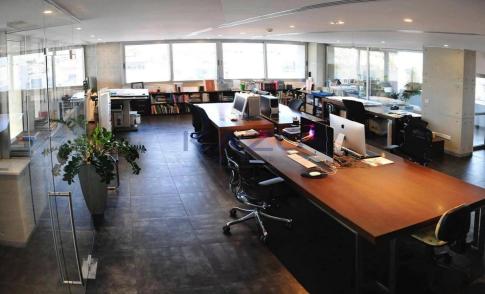

## 158m<sup>2</sup> Office for Rent in Limassol - Kapsalos

For rent, this spacious office located in the vibrant area of Kapsalos offers an impressive internal space of 176 m<sup>2</sup>. Situated on the third floor of a well-maintained building with an elevator, this office is perfect for businesses looking for comfort and convenience.

Kapsalos is known for its lively atmosphere, blending a mix of modern and traditional elements. The area boasts easy access to the highway, making it ideal for commuting and reachability. Additionally, a range of amenities, including shops, eateries, and services, are just a short distance away, providing everything you need within reach.