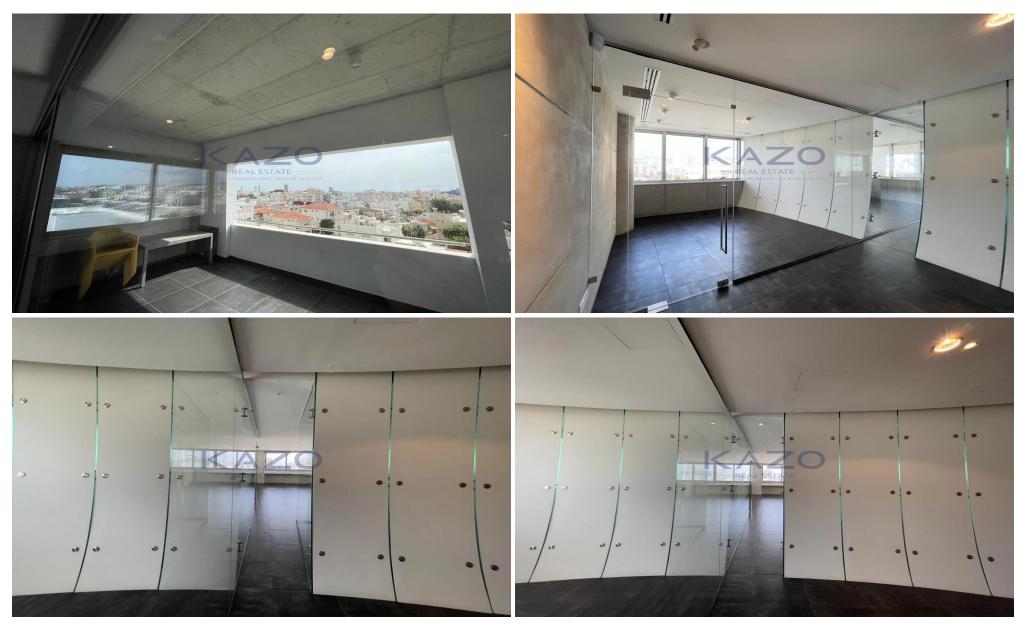

## 158m<sup>2</sup> Office for Rent in Limassol - Kapsalos

For rent, this spacious office located in the vibrant area of Kapsalos offers an impressive internal space of 176 m<sup>2</sup>. Situated on the third floor of a well-maintained building with an elevator, this office is perfect for businesses looking for comfort and convenience.

Kapsalos is known for its lively atmosphere, blending a mix of modern and traditional elements. The area boasts easy access to the highway, making it ideal for commuting and reachability. Additionally, a range of amenities, including shops, eateries, and services, are just a short distance away, providing everything you need within reach.