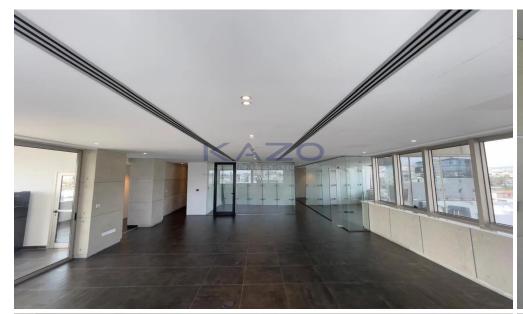

## 158m<sup>2</sup> Office for Rent in Limassol - Kapsalos

For rent, this spacious office located in the vibrant area of Kapsalos offers an impressive internal space of 176 m<sup>2</sup>. Situated on the third floor of a well-maintained building with an elevator, this office is perfect for businesses looking for comfort and convenience.

Built in 2012, this office space comes with energy efficiency rated A, e...

| Property Info    |                | Plot / Area Info |              | Additional info  |        |
|------------------|----------------|------------------|--------------|------------------|--------|
| Covered Area     | 158            | Parking          | Covered, Yes | Reference Number | 25505  |
| Air Conditioning | All rooms, Yes |                  |              | Property type    | Office |