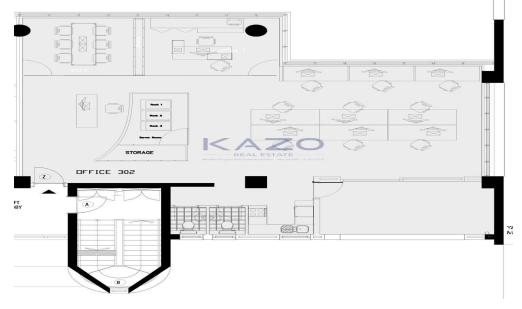

## 158m<sup>2</sup> Office for Rent in Limassol - Kapsalos

For rent, this spacious office located in the vibrant area of Kapsalos offers an impressive internal space of 176 m<sup>2</sup>. Situated on the third floor of a well-maintained building with an elevator, this office is perfect for businesses looking for comfort and convenience.

Built in 2012, this office space comes with energy efficiency rated A, e...

| Property Info    |                | Plot / Area Info |              | Additional info  |        |
|------------------|----------------|------------------|--------------|------------------|--------|
| Covered Area     | 158            | Parking          | Covered, Yes | Reference Number | 25505  |
| Air Conditioning | All rooms, Yes |                  |              | Property type    | Office |