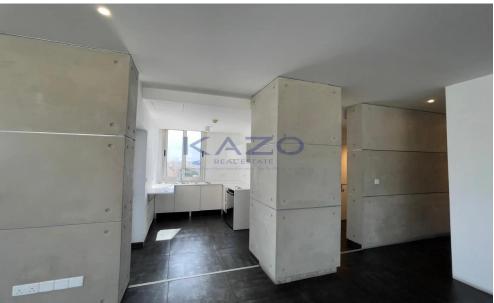

## 158m<sup>2</sup> Office for Rent in Limassol - Kapsalos

For rent, this spacious office located in the vibrant area of Kapsalos offers an impressive internal space of 176 m<sup>2</sup>. Situated on the third floor of a well-maintained building with an elevator, this office is perfect for businesses looking for comfort and convenience.

Built in 2012, this office space comes with energy efficiency rated A, e...

| Property Info    |                | Plot / Area Info |              | Additional info  |        |
|------------------|----------------|------------------|--------------|------------------|--------|
| Covered Area     | 158            | Parking          | Covered, Yes | Reference Number | 25505  |
| Air Conditioning | All rooms, Yes |                  |              | Property type    | Office |