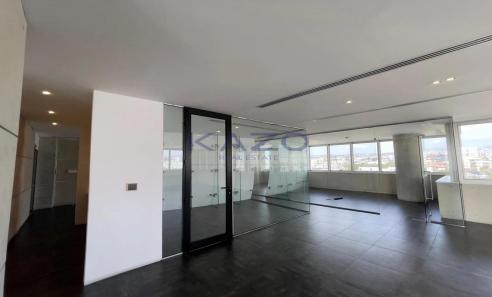

## 158m<sup>2</sup> Office for Rent in Limassol - Kapsalos

For rent, this spacious office located in the vibrant area of Kapsalos offers an impressive internal space of 176 m<sup>2</sup>. Situated on the third floor of a well-maintained building with an elevator, this office is perfect for businesses looking for comfort and convenience.

Kapsalos is known for its lively atmosphere, blending a mix of modern and traditional elements. The area boasts easy access to the highway, making it ideal for commuting and reachability. Additionally, a range of amenities, including shops, eateries, and services, are just a short distance away, providing everything you need within reach.