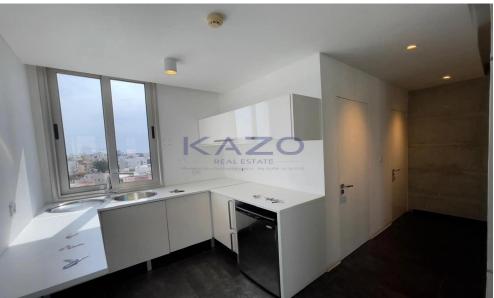

## 158m<sup>2</sup> Office for Rent in Limassol - Kapsalos

For rent, this spacious office located in the vibrant area of Kapsalos offers an impressive internal space of 176 m<sup>2</sup>. Situated on the third floor of a well-maintained building with an elevator, this office is perfect for businesses looking for comfort and convenience.

Kapsalos is known for its lively atmosphere, blending a mix of modern and traditional elements. The area boasts easy access to the highway, making it ideal for commuting and reachability. Additionally, a range of amenities, including shops, eateries, and services, are just a short distance away, providing everything you need within reach.