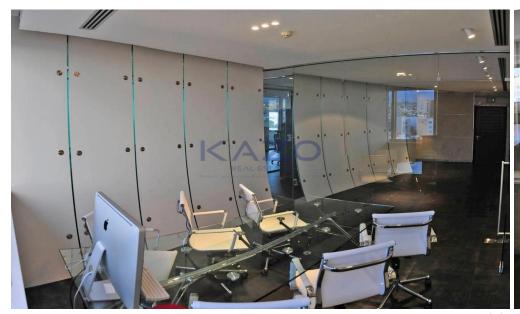

## 158m<sup>2</sup> Office for Rent in Limassol - Kapsalos

For rent, this spacious office located in the vibrant area of Kapsalos offers an impressive internal space of 176 m<sup>2</sup>. Situated on the third floor of a well-maintained building with an elevator, this office is perfect for businesses looking for comfort and convenience.

Kapsalos is known for its lively atmosphere, blending a mix of modern and traditional elements. The area boasts easy access to the highway, making it ideal for commuting and reachability. Additionally, a range of amenities, including shops, eateries, and services, are just a short distance away, providing everything you need within reach.