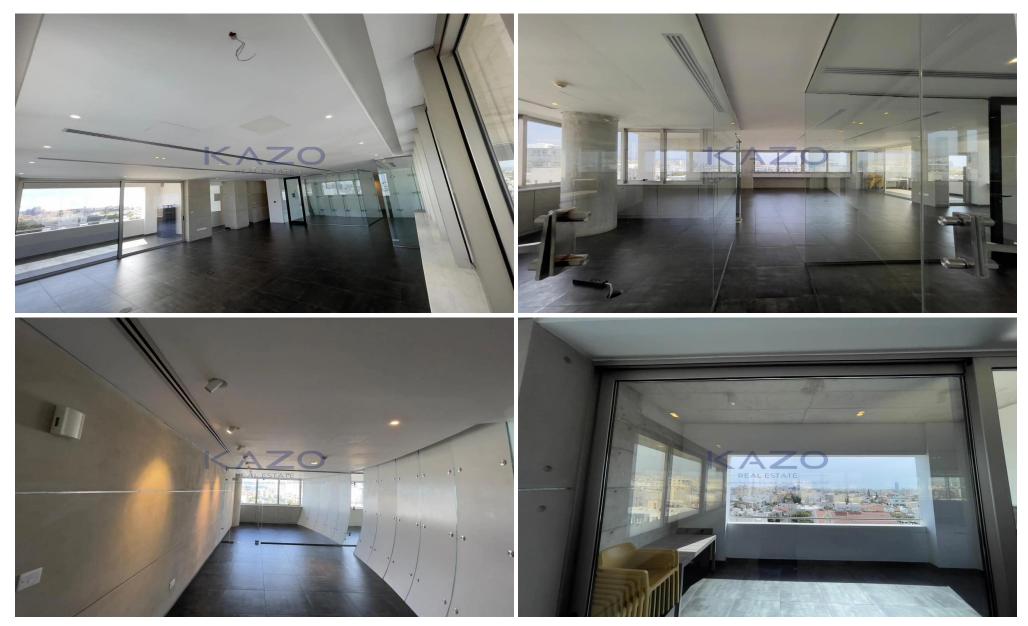

## 158m<sup>2</sup> Office for Rent in Limassol - Kapsalos

For rent, this spacious office located in the vibrant area of Kapsalos offers an impressive internal space of 176 m<sup>2</sup>. Situated on the third floor of a well-maintained building with an elevator, this office is perfect for businesses looking for comfort and convenience.

Built in 2012, this office space comes with energy efficiency rated A, e...

| Property Info    |                | Plot / Area Info |              | Additional info  |        |
|------------------|----------------|------------------|--------------|------------------|--------|
| Covered Area     | 158            | Parking          | Covered, Yes | Reference Number | 25505  |
| Air Conditioning | All rooms, Yes |                  |              | Property type    | Office |