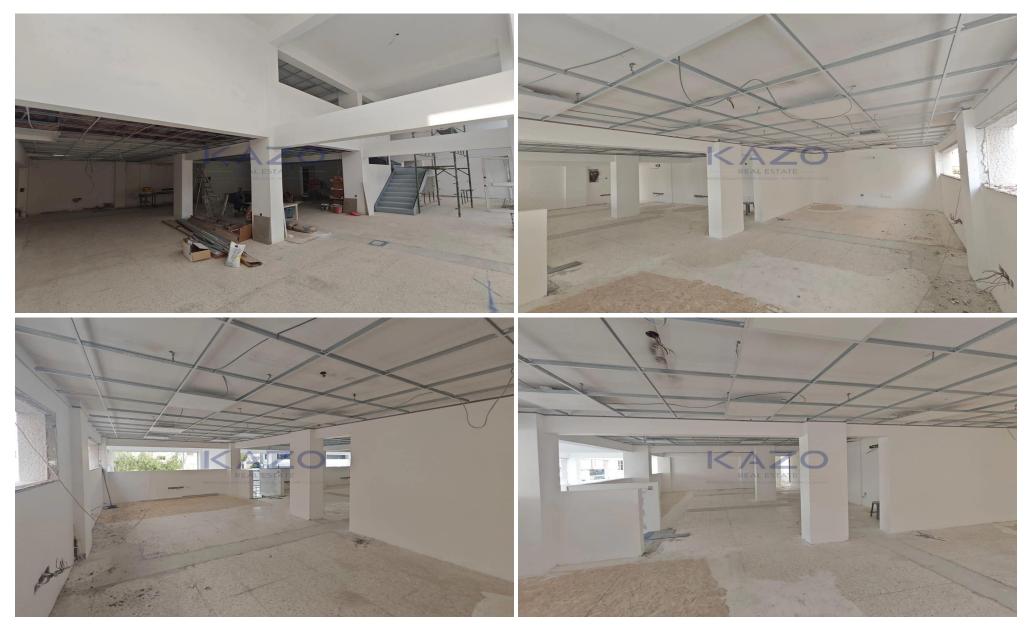

## 210m<sup>2</sup> Office for Rent in Limassol - Mesa Geitonia

This modern office space, located on the ground floor in the vibrant area of Mesa Geitonia, is ready for rent. Spanning 210 square meters, the recently renovated property offers a functional layout and a fresh, contemporary design that is perfect for any business looking to establish itself in a dynamic environment.

Mesa Geitonia is known for its strategic location, providing easy access to major highways and public transport. This area boasts a mix of commercial and residential properties, making it a bustling hub for professionals. With a variety of dining and retail options nearby, your team and clients will enjoy the convenience of having everything within reach. The north-faci...