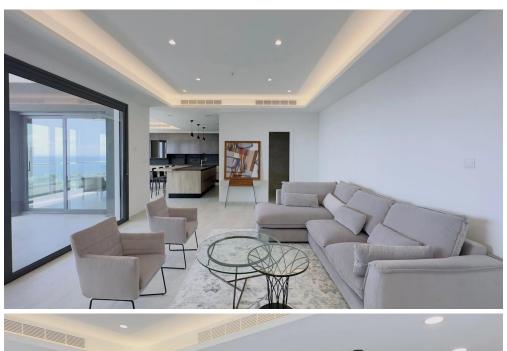

## 5 Bedroom Apartment for Rent in Mouttagiaka, Limassol District

For rent 5 bedroom apartment in a gated complex located in the tourist area of Mouttagiaka, Limassol. The building is designed according to a special design in an ultramodern style and is located just 500 meters from the picturesque coastline, surrounded by all the necessary urban infrastructure. The apartment is decorated with premium class, carefully planned in such a way as to ensure maximum comfort of living, taking into account all the necessary daily needs of an island resident. The complex with a cozy resort-style swimming pool and a sun terrace, a gym, a barbecue area and a children's playground creates its own unique environment that only complements this secluded oasis wit...