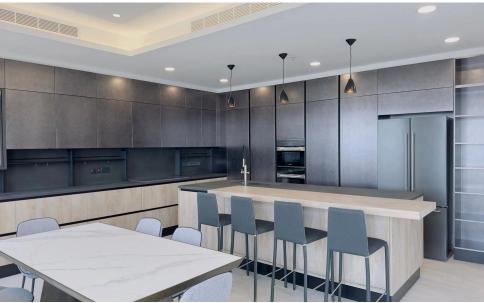

## 5 Bedroom Apartment for Rent in Mouttagiaka, Limassol District

For rent 5 bedroom apartment in a gated complex located in the tourist area of Mouttagiaka, Limassol. The building is designed according to a special design in an ultramodern style and is located just 500 meters from the picturesque coastline, surrounded by all the necessary urban infrastructure. The apartment is decorated with premium class, carefully planned in such a way as to ensure maximum comfort of living, taking into account all the necessary daily needs of an island resident. The complex with a cozy resort-style swimming pool and a sun terrace, a gym, a barbecue area and a children's playground creates its own unique environment that only complements this secluded oasis wit...