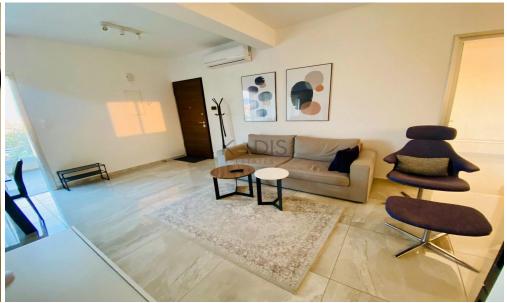

## 2 Bedroom Apartment for Rent in Kato Polemidia, Limassol District

Welcome to this stunning, fully furnished apartment in Kato Polemida, perfect for those seeking modern living in a vibrant area. Spanning 80 m2, this key-ready home offers two comfortable bedrooms and one stylish bathroom, ideal for small families or professionals. Situated on the top floor of a three-story building, accessible via an elevator, this apartment promises both convenience and privacy.

- •2 bedrooms
- •2 Bathroom
- •Internal Area 80m2
- Covered Verandas 35m2
- •Roof garden 90 m2
- Covered Parking
- Storage

High speed internet its included in the price, make this flat very convenient if working from home.