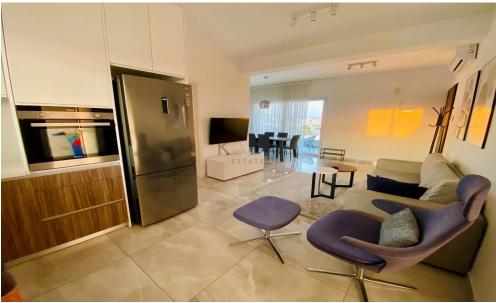

## 2 Bedroom Apartment for Rent in Kato Polemidia, Limassol District

Welcome to this stunning, fully furnished apartment in Kato Polemida, perfect for those seeking modern living in a vibrant area. Spanning 80 m2, this key-ready home offers two comfortable bedrooms and one stylish bathroom, ideal for small families or professionals. Situated on the top floor of a three-story building, accessible via an elevator, this apartment promises both convenience and privacy.

- •2 bedrooms
- •2 Bathroom
- •Internal Area 80m2
- Covered Verandas 35m2
- •Roof garden 90 m2
- Covered Parking
- Storage

High speed internet its included in the price, make this flat very convenient if working from home.