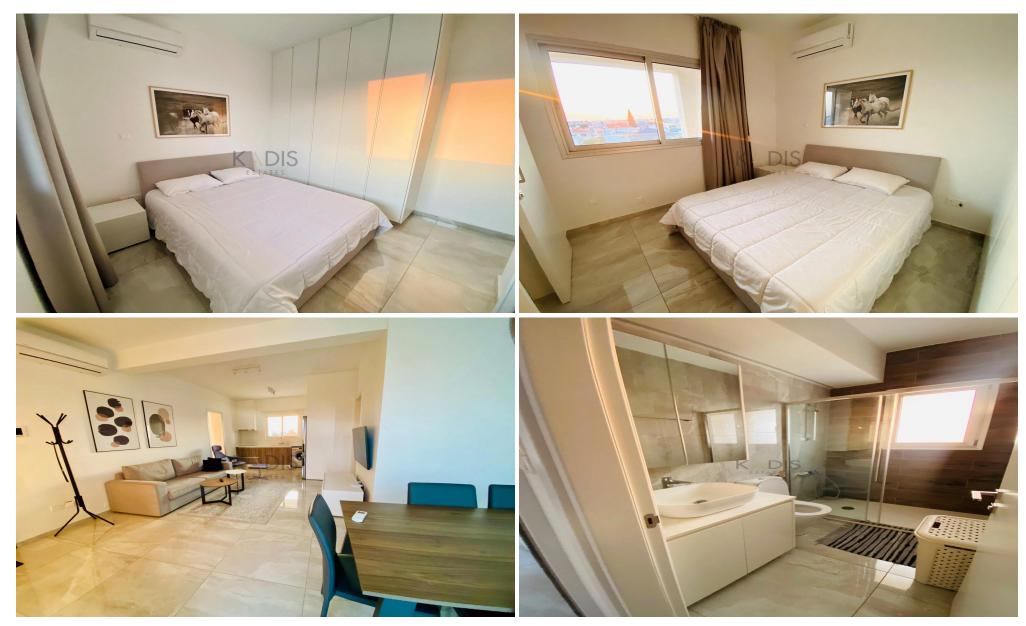

## 2 Bedroom Apartment for Rent in Kato Polemidia, Limassol District

Welcome to this stunning, fully furnished apartment in Kato Polemida, perfect for those seeking modern living in a vibrant area. Spanning 80 m2, this key-ready home offers two comfortable bedrooms and one stylish bathroom, ideal for small families or professionals. Situated on the top floor of a three-story building, accessible via an elevator, this apartment promises both convenience and privacy.

- •2 bedrooms
- •2 Bathroom
- •Internal Area 80m2
- Covered Verandas 35m2
- •Roof garden 90 m2
- Covered Parking
- Storage

High speed internet its included in the price, make this flat very convenient if working from home.