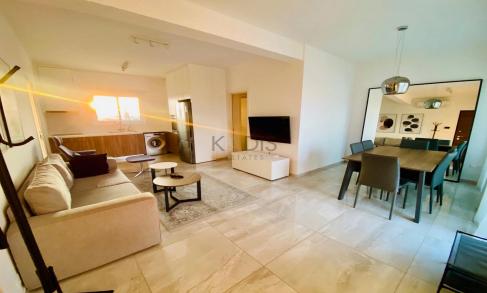

## 2 Bedroom Apartment for Rent in Kato Polemidia, Limassol District

Welcome to this stunning, fully furnished apartment in Kato Polemida, perfect for those seeking modern living in a vibrant area. Spanning 80 m2, this key-ready home offers two comfortable bedrooms and one stylish bathroom, ideal for small families or professionals. Situated on the top floor of a three-story building, accessible via an elevator, this apartment promises both convenience and privacy.

- •2 bedrooms
- •2 Bathroom
- •Internal Area 80m2
- Covered Verandas 35m2
- •Roof garden 90 m2
- Covered Parking
- Storage

High speed internet its included in the price, make this flat very convenient if working from home.