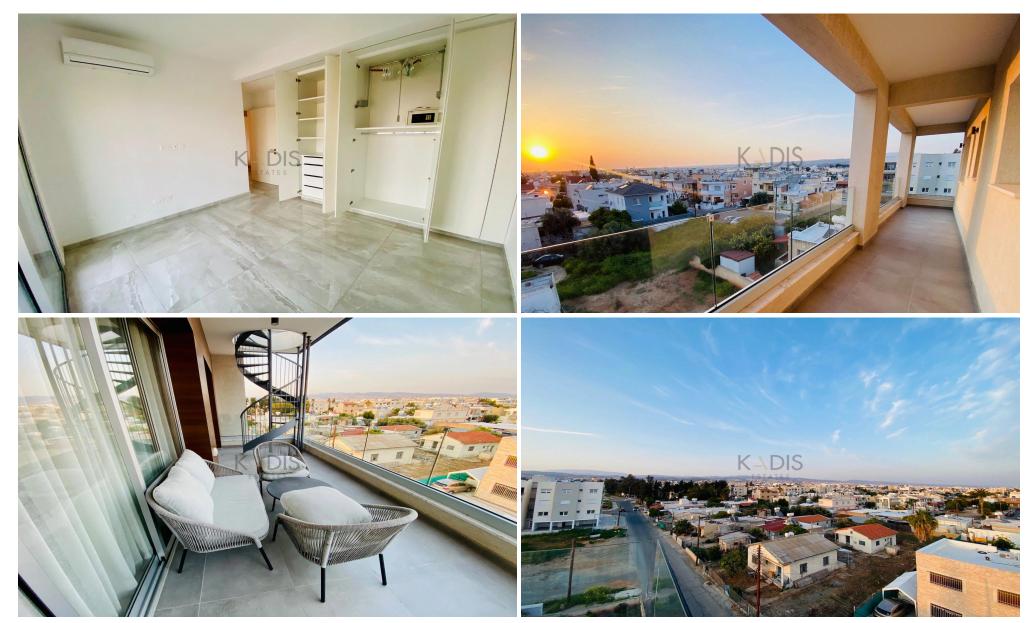

## 2 Bedroom Apartment for Rent in Kato Polemidia, Limassol District

Welcome to this stunning, fully furnished apartment in Kato Polemida, perfect for those seeking modern living in a vibrant area. Spanning 80 m2, this key-ready home offers two comfortable bedrooms and one stylish bathroom, ideal for small families or professionals. Situated on the top floor of a three-story building, accessible via an elevator, this apartment promises both convenience and privacy.

- •2 bedrooms
- •2 Bathroom
- •Internal Area 80m2
- Covered Verandas 35m2
- •Roof garden 90 m2
- Covered Parking
- Storage

High speed internet its included in the price, make this flat very convenient if working from home.

10757 Apartment Brand New 2

Sea view

**Amenities** 

• BBQ zone

Location

**Location:** Kato Polemidia Region: **Limassol** 

Coordinates: **34.681526** / **33.001594** 

**Price: €1 850 + VAT** 