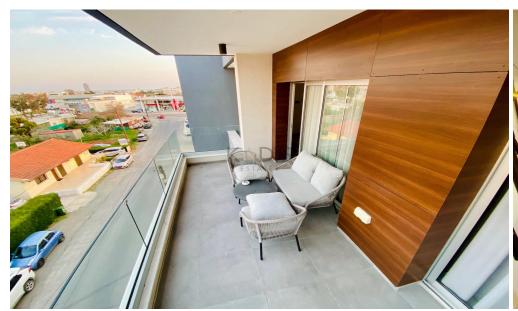

## 2 Bedroom Apartment for Rent in Kato Polemidia, Limassol District

Welcome to this stunning, fully furnished apartment in Kato Polemida, perfect for those seeking modern living in a vibrant area. Spanning 80 m2, this key-ready home offers two comfortable bedrooms and one stylish bathroom, ideal for small families or professionals. Situated on the top floor of a three-story building, accessible via an elevator, this apartment promises both convenience and privacy.

- •2 bedrooms
- •2 Bathroom
- •Internal Area 80m2
- Covered Verandas 35m2
- •Roof garden 90 m2
- Covered Parking
- Storage

High speed internet its included in the price, make this flat very convenient if working from home.