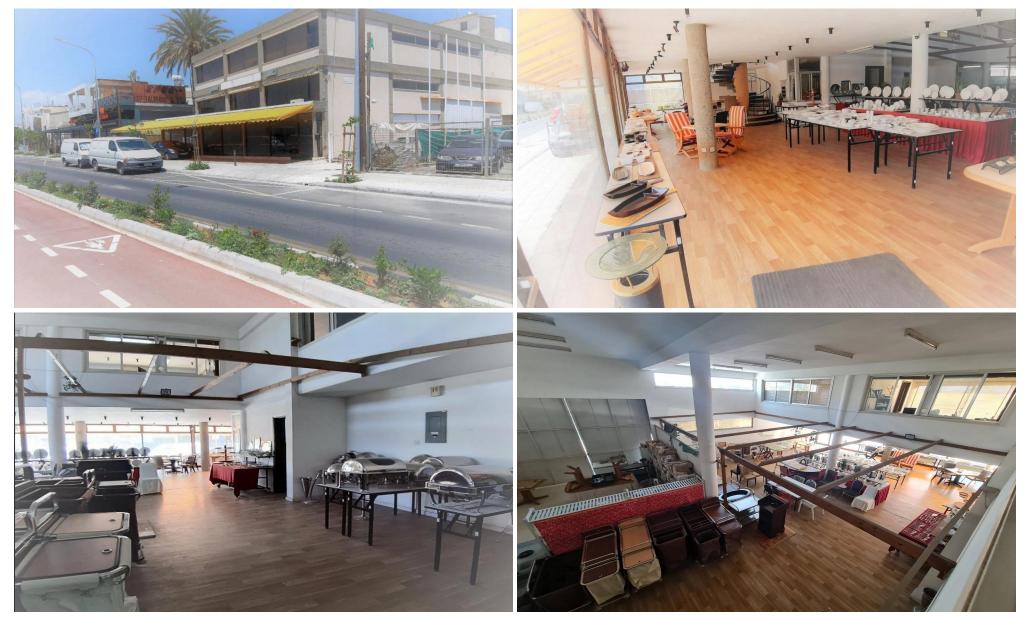

## 600m<sup>2</sup> Office for Rent in Limassol - Marina

Showroom with office space for rent in the Limassol Marina area. Occupies two floors of a three-story building. A conference room or showroom can be equipped on the ground floor. On the second floor there are four office spaces, a kitchen, and a bathroom. Located next to the Limassol marina, next to the new port and close to the new government buildings – on Franklin Roosevelt Avenue. An ideal place for any type of business, there is a large parking lot nearby.

AmenitiesLocationLocation: Limassol - Marina Region: Limassol