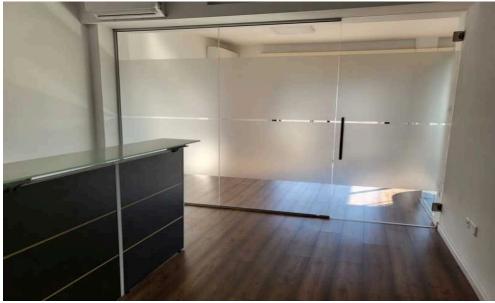

## 160m<sup>2</sup> Office for Rent in Limassol - Mesa Geitonia

Office for rent Limassol, Mesa Geitonia 160m2, Parking, Balcony □3800€ RN186LN56 +357 99 324109 Joulia

| Property Info | Р                                                   | lot / Area Info | Additional info |        |
|---------------|-----------------------------------------------------|-----------------|-----------------|--------|
| Covered Area  | 160                                                 |                 | Property type   | Office |
| Amenities     | Location                                            |                 |                 |        |
|               | Location: Limassol - Mesa Geitonia Region: Limassol |                 |                 |        |