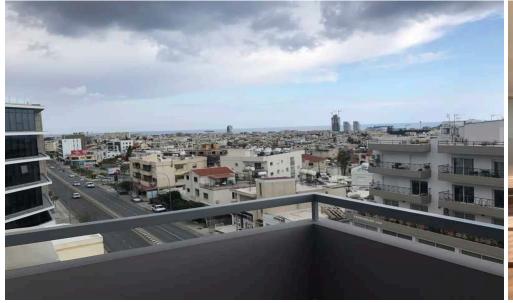

## 160m<sup>2</sup> Office for Rent in Limassol - Mesa Geitonia

Office for rent Limassol, Mesa Geitonia 160m2, Parking, Balcony □3800€ RN186LN56 +357 99 324109 Joulia

| Property Info | Р                                                   | lot / Area Info | Additional info |        |
|---------------|-----------------------------------------------------|-----------------|-----------------|--------|
| Covered Area  | 160                                                 |                 | Property type   | Office |
| Amenities     | Location                                            |                 |                 |        |
|               | Location: Limassol - Mesa Geitonia Region: Limassol |                 |                 |        |