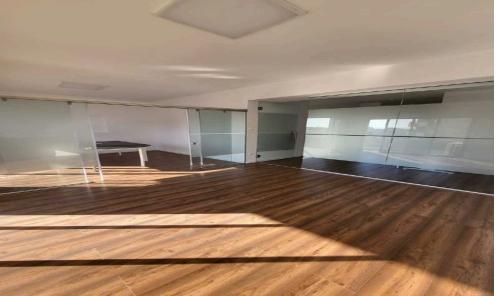

## 160m<sup>2</sup> Office for Rent in Limassol - Mesa Geitonia

Office for rent Limassol, Mesa Geitonia 160m2, Parking, Balcony □3800€ RN186LN56 +357 99 324109 Joulia

| Property Info | Р                                                   | lot / Area Info | Additional info |        |
|---------------|-----------------------------------------------------|-----------------|-----------------|--------|
| Covered Area  | 160                                                 |                 | Property type   | Office |
| Amenities     | Location                                            |                 |                 |        |
|               | Location: Limassol - Mesa Geitonia Region: Limassol |                 |                 |        |