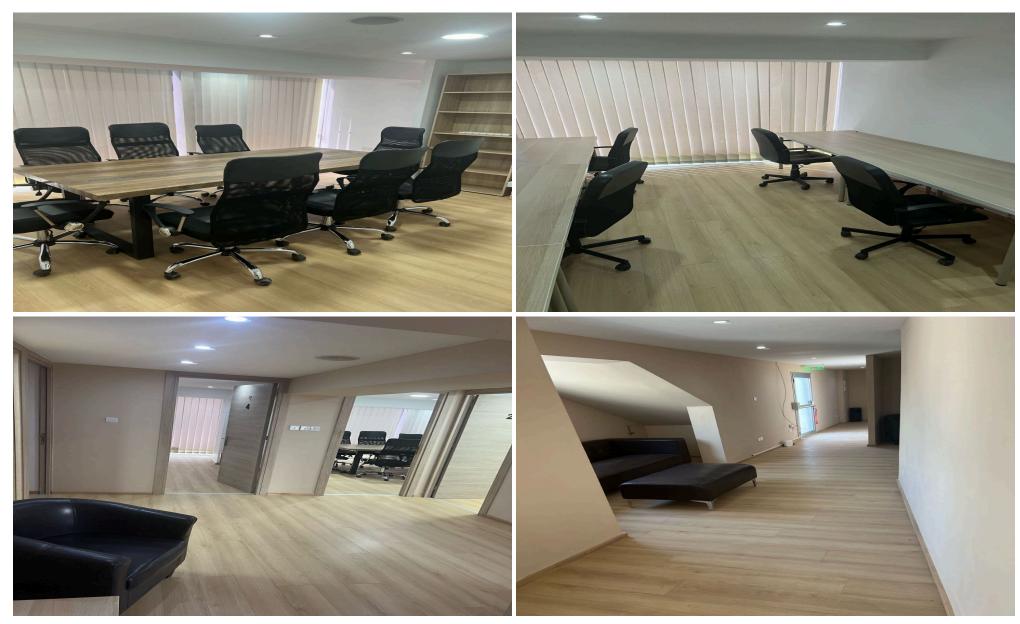

## 240m<sup>2</sup> Office for Rent in Limassol - Agios Athanasios

Office space (240m2) for rent in Agios Athanasios, near the Porsche dealership (Limassol), after renovation, 2 bathrooms, new furniture, appliances – 3000€ + VAT

Covered Area 240 Property type Office

Amenities Location

Location: Limassol - Agios Athanasios Region: Limassol

**Price: €3 000 + VAT** 

VAT for this property is €308 or €570. VAT usually is 19%. If it is your first purchase of property, you can have VAT reduced to 5% for the first 150sq.m. of the property.