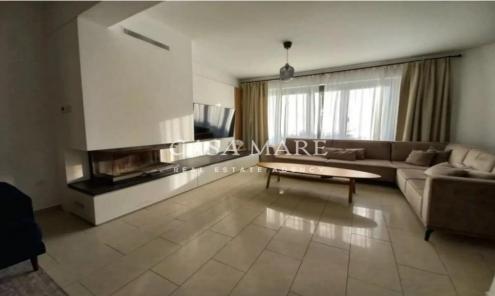

## **4 Bedroom House for Rent**

Detached 4 bedroom house of total area 200 sq.m. on a plot of 432 sq.m., in Lakatamia- Anthoupoli. Main features. 4 large bedrooms. The master bedroom has an en-suite bathroom and a wardrobe. Main bedroom Ground floor: Spacious living room and dining room with 3-sided fireplace. Large, fully equipped kitchen. All rooms have air conditioning and central heating. Outdoor Area: Large garden with trees. Private swimming pool of 8×4 meters Automatic irrigation system with underground water. Outdoor storage room. Additional Facilities: Photovoltaic system 5,2 KWatt for energy efficiency. Large storage space in the attic. Covered and uncovered parking spaces. Outdoor kitchen. The house ...