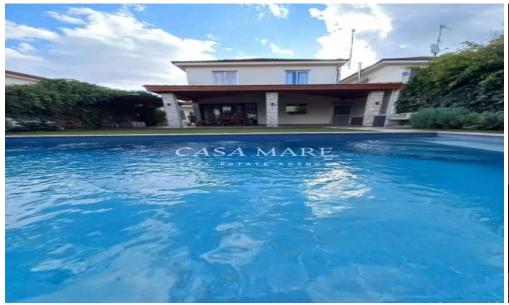

## **4 Bedroom House for Rent**

Detached 4 bedroom house of total area 200 sq.m. on a plot of 432 sq.m., in Lakatamia- Anthoupoli. Main features. 4 large bedrooms. The master bedroom has an en-suite bathroom and a wardrobe. Main bedroom Ground floor: Spacious living room and dining room with 3-sided fireplace. Large, fully equipped kitchen. All rooms have air conditioning and central heating. Outdoor Area: Large garden with trees. Private swimming pool of 8×4 meters Automatic irrigation system with underground water. Outdoor storage room. Additional Facilities: Photovoltaic system 5,2 KWatt for energy efficiency. Large storage space in the attic. Covered and uncovered parking spaces. Outdoor kitchen. The house ...