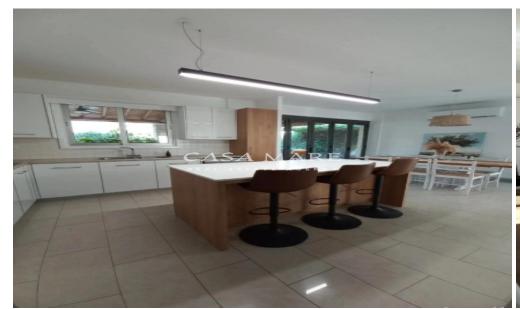

## **4 Bedroom House for Rent**

Detached 4 bedroom house of total area 200 sq.m. on a plot of 432 sq.m., in Lakatamia- Anthoupoli. Main features. 4 large bedrooms. The master bedroom has an en-suite bathroom and a wardrobe. Main bedroom Ground floor: Spacious living room and dining room with 3-sided fireplace. Large, fully equipped kitchen. All rooms have air conditioning and central heating. Outdoor Area: Large garden with trees. Private swimming pool of 8×4 meters Automatic irrigation system with underground water. Outdoor storage room. Additional Facilities: Photovoltaic system 5,2 KWatt for energy efficiency. Large storage space in the attic. Covered and uncovered parking spaces. Outdoor kitchen. The house ...