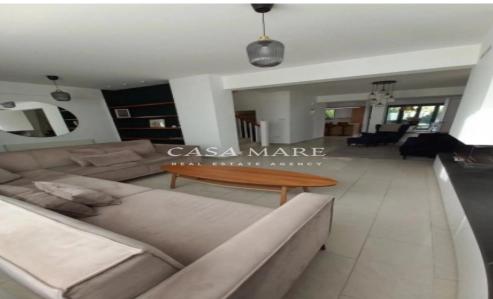

## **4 Bedroom House for Rent**

Detached 4 bedroom house of total area 200 sq.m. on a plot of 432 sq.m., in Lakatamia- Anthoupoli. Main features. 4 large bedrooms. The master bedroom has an en-suite bathroom and a wardrobe. Main bedroom Ground floor: Spacious living room and dining room with 3-sided fireplace. Large, fully equipped kitchen. All rooms have air conditioning and central heating. Outdoor Area: Large garden with trees. Private swimming pool of 8×4 meters Automatic irrigation system with underground water. Outdoor storage room. Additional Facilities: Photovoltaic system 5,2 KWatt for energy efficiency. Large storage space in the attic. Covered and uncovered parking spaces. Outdoor kitchen. The house ...