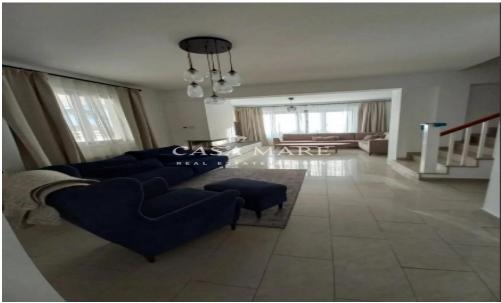

## **4 Bedroom House for Rent**

Detached 4 bedroom house of total area 200 sq.m. on a plot of 432 sq.m., in Lakatamia- Anthoupoli. Main features. 4 large bedrooms. The master bedroom has an en-suite bathroom and a wardrobe. Main bedroom Ground floor: Spacious living room and dining room with 3-sided fireplace. Large, fully equipped kitchen. All rooms have air conditioning and central heating. Outdoor Area: Large garden with trees. Private swimming pool of 8×4 meters Automatic irrigation system with underground water. Outdoor storage room. Additional Facilities: Photovoltaic system 5,2 KWatt for energy efficiency. Large storage space in the attic. Covered and uncovered parking spaces. Outdoor kitchen. The house ...