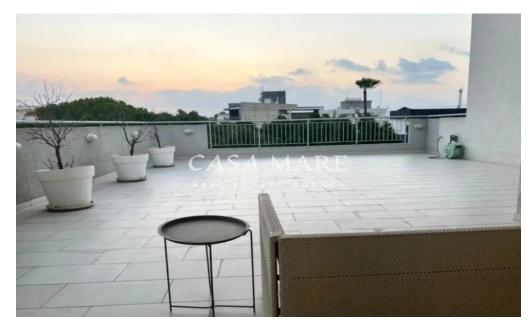

## **3 Bedroom Apartment for Rent**

This fully-furnished, penthouse spans an entire floor and is located in the prestigious area of Strovolos, Kostas Theodorou areaKey Features: Modern Italian designer furniture throughout the apartmentThree spacious bedrooms, all with built-in closetsMaster bedroom with en-suite bathroom and rain showerSeparate main bathroom and an additional guest toiletAirconditioning (cooling and heating) units in all roomsCentral heating with independent boiler and oil tankLarge verandas with plenty of outdoor space (100 sq.m.)Fully equipped kitchen with high-end German appliances: Neff, WhirlpoolAppliances include: washer, dryer, dishwasher, oven, electric cooker, microwave, fridgeDedicate...