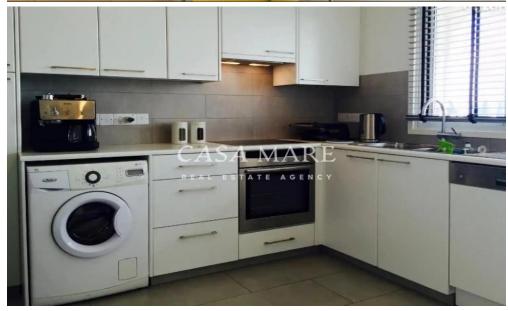

## **3 Bedroom Apartment for Rent**

This fully-furnished, penthouse spans an entire floor and is located in the prestigious area of Strovolos, Kostas Theodorou areaKey Features: Modern Italian designer furniture throughout the apartmentThree spacious bedrooms, all with built-in closetsMaster bedroom with en-suite bathroom and rain showerSeparate main bathroom and an additional guest toiletAirconditioning (cooling and heating) units in all roomsCentral heating with independent boiler and oil tankLarge verandas with plenty of outdoor space (100 sq.m.)Fully equipped kitchen with high-end German appliances: Neff, WhirlpoolAppliances include: washer, dryer, dishwasher, oven, electric cooker, microwave, fridgeDedicate...