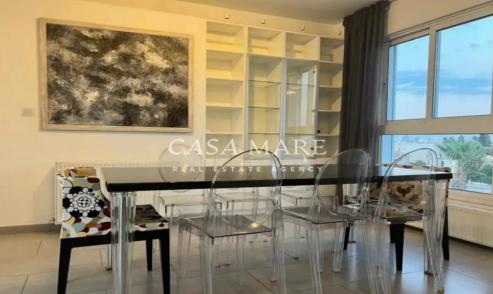

## **3 Bedroom Apartment for Rent**

This fully-furnished, penthouse spans an entire floor and is located in the prestigious area of Strovolos, Kostas Theodorou areaKey Features: Modern Italian designer furniture throughout the apartmentThree spacious bedrooms, all with built-in closetsMaster bedroom with en-suite bathroom and rain showerSeparate main bathroom and an additional guest toiletAirconditioning (cooling and heating) units in all roomsCentral heating with independent boiler and oil tankLarge verandas with plenty of outdoor space (100 sq.m.)Fully equipped kitchen with high-end German appliances: Neff, WhirlpoolAppliances include: washer, dryer, dishwasher, oven, electric cooker, microwave, fridgeDedicate...