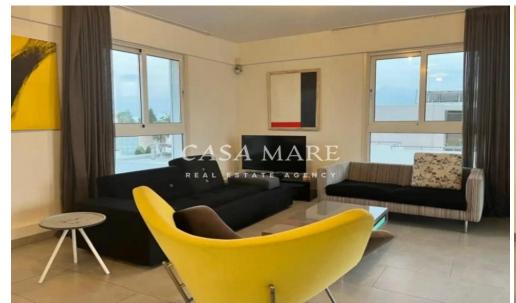

## **3 Bedroom Apartment for Rent**

This fully-furnished, penthouse spans an entire floor and is located in the prestigious area of Strovolos, Kostas Theodorou areaKey Features: Modern Italian designer furniture throughout the apartmentThree spacious bedrooms, all with built-in closetsMaster bedroom with en-suite bathroom and rain showerSeparate main bathroom and an additional guest toiletAirconditioning (cooling and heating) units in all roomsCentral heating with independent boiler and oil tankLarge verandas with plenty of outdoor space (100 sq.m.)Fully equipped kitchen with high-end German appliances: Neff, WhirlpoolAppliances include: washer, dryer, dishwasher, oven, electric cooker, microwave, fridgeDedicate...