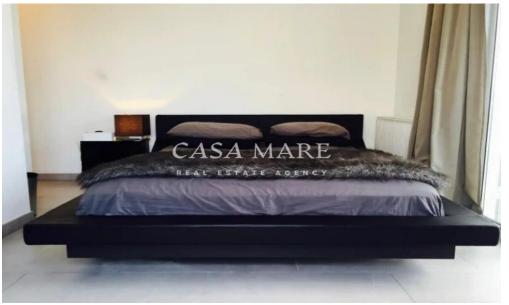

## **3 Bedroom Apartment for Rent**

This fully-furnished, penthouse spans an entire floor and is located in the prestigious area of Strovolos, Kostas Theodorou areaKey Features: Modern Italian designer furniture throughout the apartmentThree spacious bedrooms, all with built-in closetsMaster bedroom with en-suite bathroom and rain showerSeparate main bathroom and an additional guest toiletAirconditioning (cooling and heating) units in all roomsCentral heating with independent boiler and oil tankLarge verandas with plenty of outdoor space (100 sq.m.)Fully equipped kitchen with high-end German appliances: Neff, WhirlpoolAppliances include: washer, dryer, dishwasher, oven, electric cooker, microwave, fridgeDedicate...