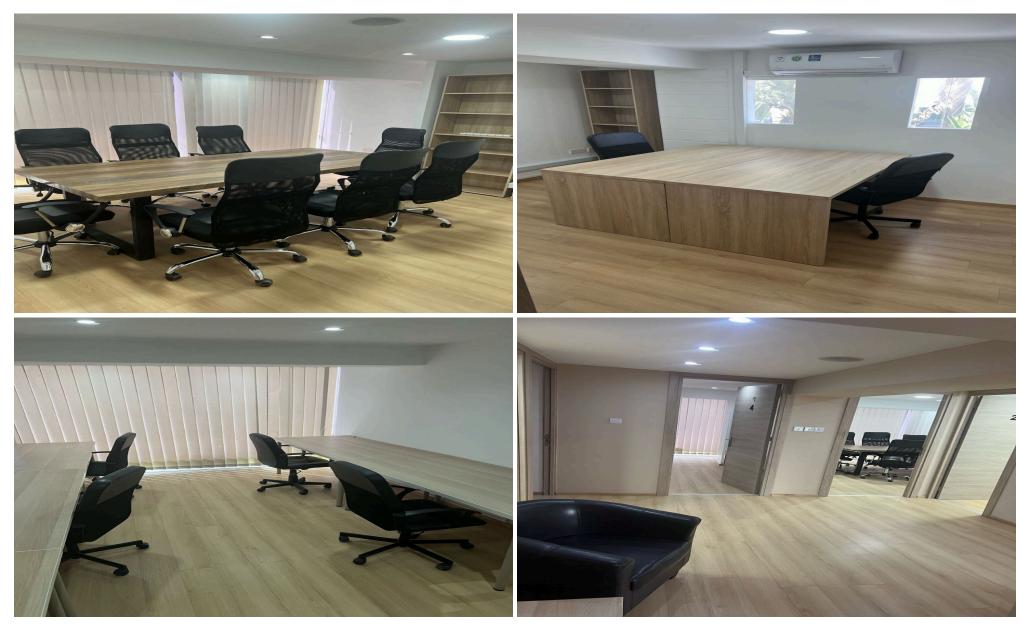

## 240m<sup>2</sup> Office for Rent in Limassol - Agios Athanasios

Office space for rent 240m2 in Agios Athanasios, near the Porsche dealership (Limassol), after renovation, 2 bathrooms, new furniture and appliances, parking – 3000€+VAT