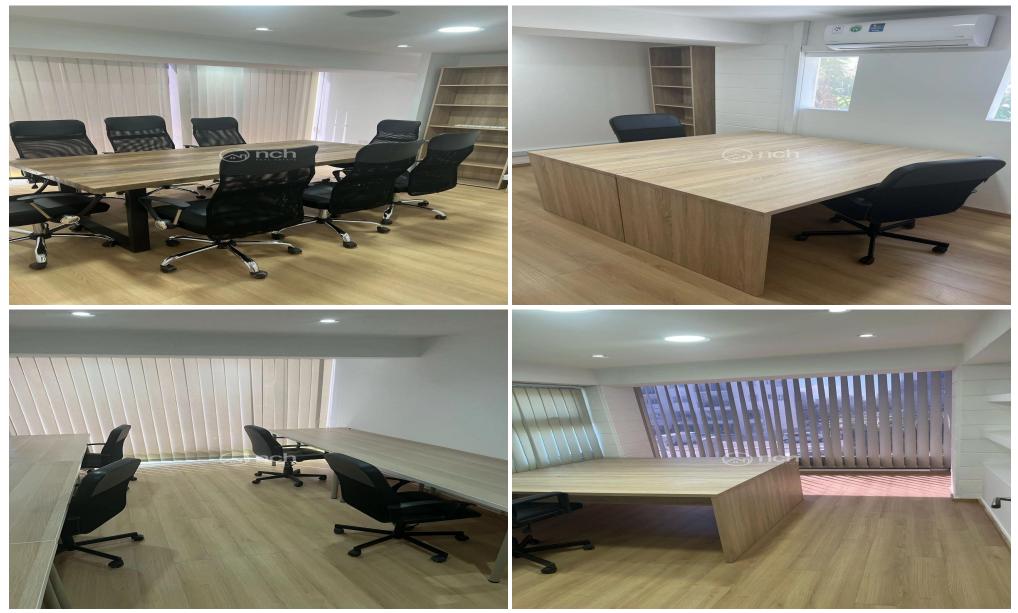

## 220m<sup>2</sup> Office for Rent

Office for rent in Linopetra, Limassol with internal area of 220m2.

Looking for the perfect office space to elevate your business? This 220m2 office is designed for productivity and professionalism.