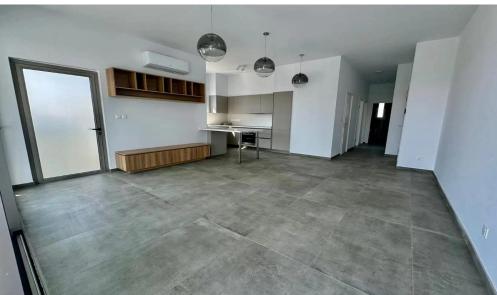

## 2 Bedroom Apartment for Rent in Strovolos - Acropolis, Nicosia District

A stylish 2-bedroom apartment is available for rent in the prestigious Acropolis area, Nicosia. Located on the 4th floor of a newly built building (2024), the apartment has a total area of 110 m². It is available in two options: unfurnished or fully furnished. All rooms are equipped with air conditioning, and the kitchen is fitted with the latest electrical appliances. The building is highly energy-efficient (Class A), and covered parking is provided. The location is perfect for comfortable living, with prestigious schools, medical centers, cafes, restaurants, and bars just a short walk away. Pets are allowed. This is an excellent opportunity to live in one of the most convenient and so...