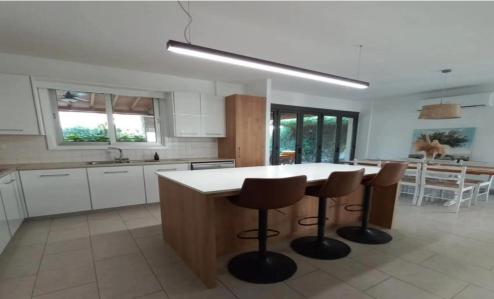

## 4 Bedroom House for Rent in Lakatameia - Agios Nikolaos, Nicosia District

4 bedroom house for rent in Lakatameia – Anthoupolis, Nicosia, a short walk from the Pedieos River. The house was built in 2009 and renovated in 2021. On the ground floor there is a large, well-equipped kitchen, a spacious living room with a fireplace and a dining room. All rooms are equipped with air conditioning and central heating for year-round comfort. On the second floor there are four large bedrooms, one of which has its own bathroom and walk-in closet, as well as an additional family bathroom. The plot has a large private garden with mature trees and an 8×4 m swimming pool. An irrigation system and a 5.2 kW photovoltaic system have been installed. There is a large stora...