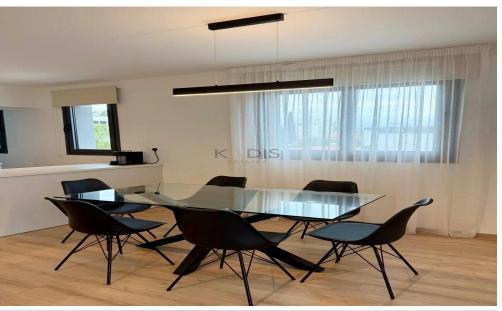

- 2 Bedrooms
- 2 W/C (Master ensuite + 1 guest toilet with shower)
- Internal Area: 85 m<sup>2</sup>
- Covered Veranda: 14 m²
- Located on the 2nd floor
- Fully furnished & equipped
- Storage space on the ground floor
- Covered parking

### Key Features:

- Fully installed split A/C in all areas
- Open-plan layout with wooden flooring & granite worktops
- Luxury kitchen & Italian-inspired bathrooms
- Gated complex with controlled automatic access
- Boutique-style building featuring contemporary design and high-end finishes
- Exclusive 4-story development...