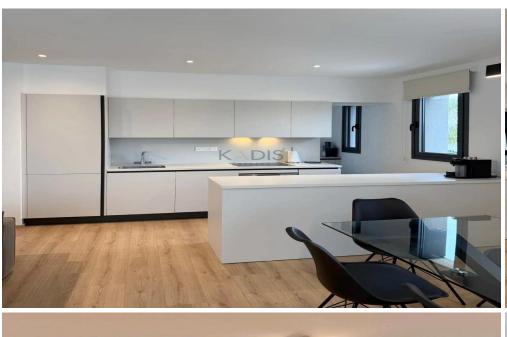

- 2 Bedrooms
- 2 W/C (Master ensuite + 1 guest toilet with shower)
- Internal Area: 85 m<sup>2</sup>
- Covered Veranda: 14 m²
- Located on the 2nd floor
- Fully furnished & equipped
- Storage space on the ground floor
- Covered parking

### Key Features:

- Fully installed split A/C in all areas
- Open-plan layout with wooden flooring & granite worktops
- Luxury kitchen & Italian-inspired bathrooms
- Gated complex with controlled automatic access
- Boutique-style building featuring contemporary design and high-end finishes
- Exclusive 4-story development...