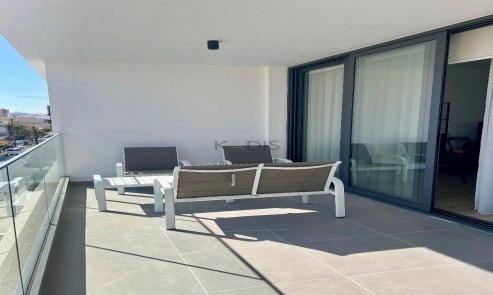

- 2 Bedrooms
- 2 W/C (Master ensuite + 1 guest toilet with shower)
- Internal Area: 85 m<sup>2</sup>
- Covered Veranda: 14 m²
- Located on the 2nd floor
- Fully furnished & equipped
- Storage space on the ground floor
- Covered parking

### Key Features:

- Fully installed split A/C in all areas
- Open-plan layout with wooden flooring & granite worktops
- Luxury kitchen & Italian-inspired bathrooms
- Gated complex with controlled automatic access
- Boutique-style building featuring contemporary design and high-end finishes
- Exclusive 4-story development...