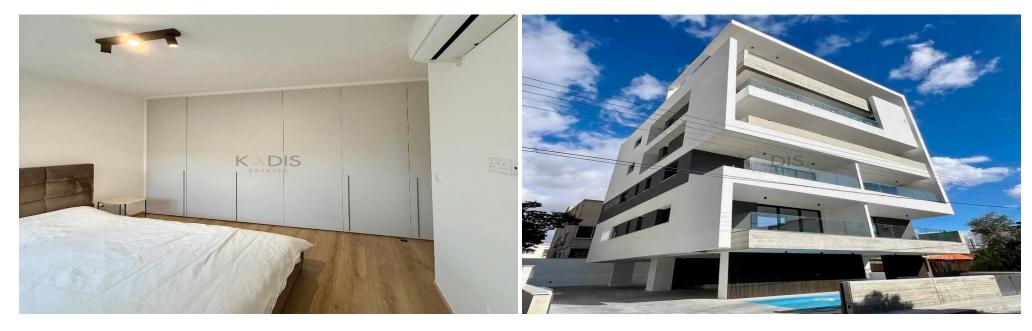

- 2 Bedrooms
- 2 W/C (Master ensuite + 1 guest toilet with shower)
- Internal Area: 85 m<sup>2</sup>
- Covered Veranda: 14 m²
- Located on the 2nd floor
- Fully furnished & equipped
- Storage space on the ground floor
- Covered parking

### Key Features:

- Fully installed split A/C in all areas
- Open-plan layout with wooden flooring & granite worktops
- Luxury kitchen & Italian-inspired bathrooms
- Gated complex with controlled automatic access
- Boutique-style building featuring contemporary design and high-end finishes
- Exclusive 4-story development...