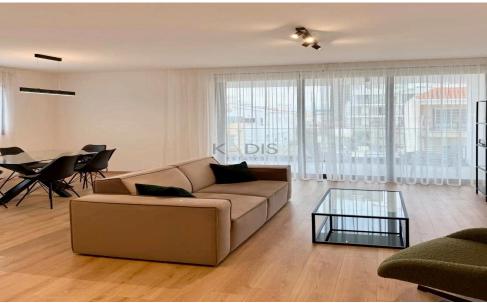

- 2 Bedrooms
- 2 W/C (Master ensuite + 1 guest toilet with shower)
- Internal Area: 85 m<sup>2</sup>
- Covered Veranda: 14 m²
- Located on the 2nd floor
- Fully furnished & equipped
- Storage space on the ground floor
- Covered parking

### Key Features:

- Fully installed split A/C in all areas
- Open-plan layout with wooden flooring & granite worktops
- Luxury kitchen & Italian-inspired bathrooms
- Gated complex with controlled automatic access
- Boutique-style building featuring contemporary design and high-end finishes
- Exclusive 4-story development...